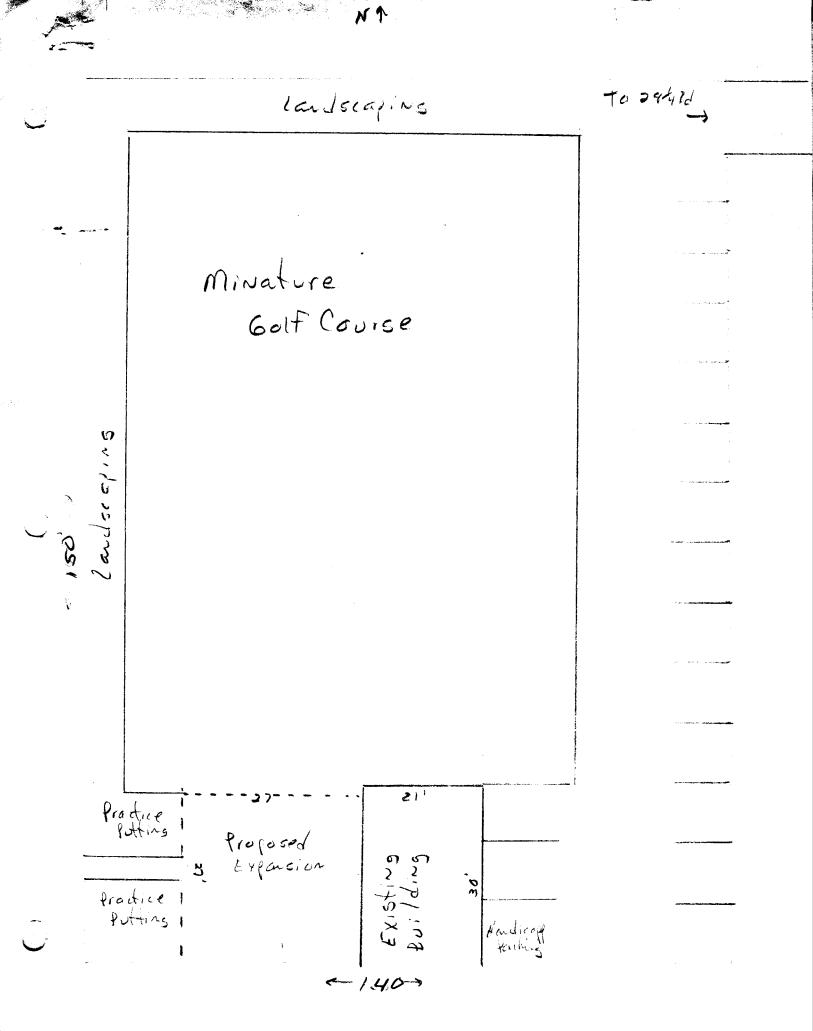

2

| BLDG ADDRESS: 491284 Rd.                 | SQ FT OF BLDG: /~ /                                               |
|------------------------------------------|-------------------------------------------------------------------|
| SUBDIVISION: Woodland                    | SQ FT OF LOT: <u>21,000</u>                                       |
| FILING # BLK # LOT # _/                  | NUMBER OF FAMILY UNITS:                                           |
| TAX SCHEDULE NUMBER:<br>2943 -182-08-001 | NUMBER OF BUILDINGS ON PARCEL<br>BEFORE THIS PLANNED CONSTRUCTION |
| PROPERTY OWNER: Richard Marker           | ONE                                                               |
| ADDRESS: 2289 Olive Ct.                  | USE OF ALL EXISTING BUILDINGS:<br>Same as expansion               |
| PHONE: 342-9342                          |                                                                   |
| DESCRIPTION OF WORK AND INTENDED USE:    |                                                                   |
| Bu; lana, Expansion - Increase           |                                                                   |
| Ski Rental & Entertainment Center        |                                                                   |
| ***************************************  | ******                                                            |
| FOR OFFICE USE ON                        |                                                                   |
| ***************************************  | ***************************************                           |
| ZONE:                                    | FLOOD PLAIN: YES (NO)                                             |
| SETBACKS: F 45 S O R O -                 | GEOLOGIC HAZARD: YES NO                                           |
| RIGHT OF WAY: 77 Raw Collector           | CENSUS TRACT NUMBER: 5                                            |
| MAXIMUM HEIGHT: 45'                      | SPECIAL CONDITIONS: AS PER                                        |
|                                          |                                                                   |
| PARKING SPACES REQUIRED:                 | BC                                                                |
| LANDSCAPING/SCREENING: AS Shown          | ······                                                            |
|                                          |                                                                   |
|                                          |                                                                   |