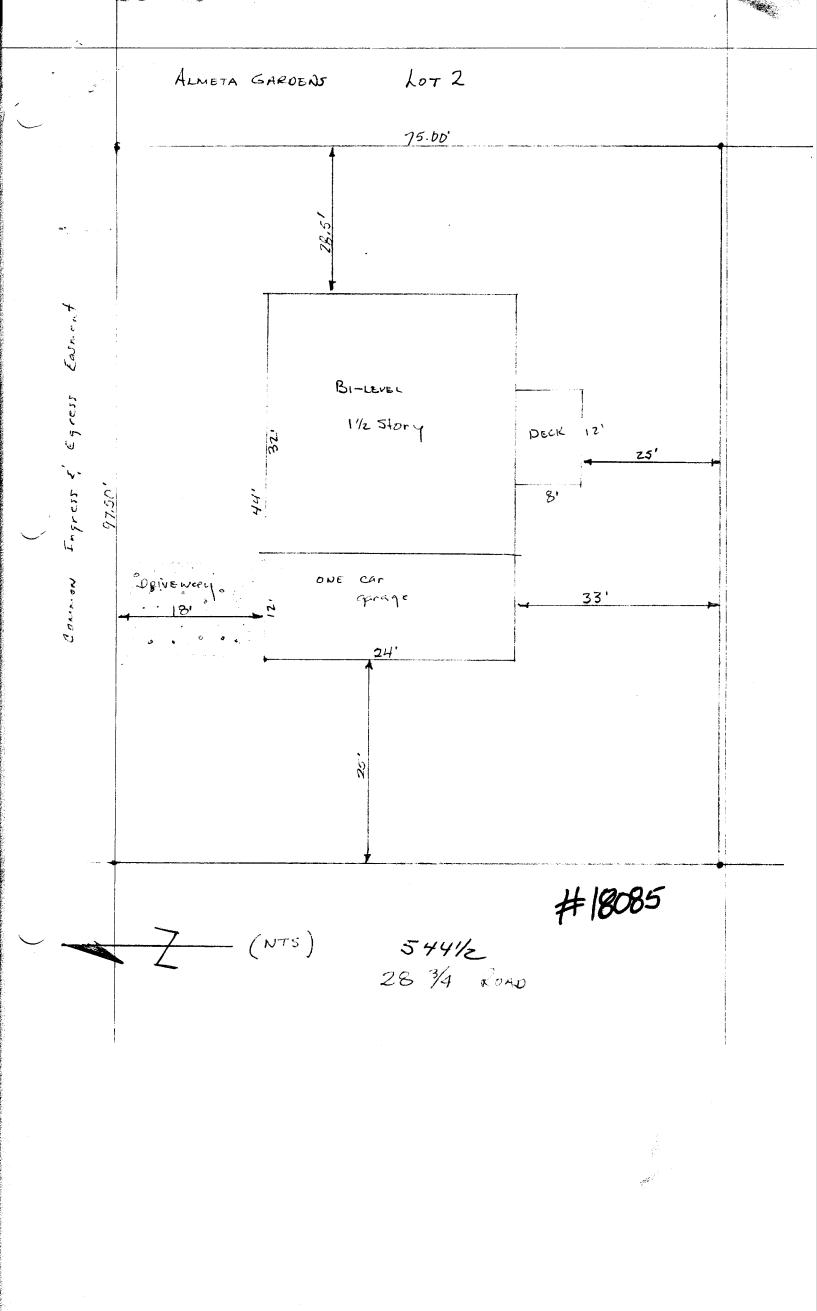

## APPLICATION FOR THE PLANNING CLEARANCE FOR A BUILDING PERMIT

SUBMITTALS REQUIRED: (2) Plot Plans showing Parking, Landscaping, Setbacks to all property lines, and all streets which abut the parcel:

| BLDG ADDRESS: <u>5441/2 283/4 Rd.</u>                                                                                                                                                | SQ FT OF BLDG: 1600                                               |
|--------------------------------------------------------------------------------------------------------------------------------------------------------------------------------------|-------------------------------------------------------------------|
| SUBDIVISION: ALMETA GARDENS                                                                                                                                                          | SQ FT OF LOT: <u>7450</u>                                         |
| FILING # BLK # LOT #                                                                                                                                                                 | NUMBER OF FAMILY UNITS:                                           |
| TAX SCHEDULE NUMBER:<br>2943 - 074 - 23 - 002                                                                                                                                        | NUMBER OF BUILDINGS ON PARCEL<br>BEFORE THIS PLANNED CONSTRUCTION |
| PROPERTY OWNER: Harland Ross                                                                                                                                                         | Nonc                                                              |
| ADDRESS: M78 Meadow Ed.                                                                                                                                                              | USE OF ALL EXISTING BUILDINGS:                                    |
| PHONE: <u>134-349</u>                                                                                                                                                                | NA                                                                |
| DESCRIPTION OF WORK AND INTENDED USE:                                                                                                                                                |                                                                   |
| New residence - home                                                                                                                                                                 |                                                                   |
|                                                                                                                                                                                      |                                                                   |
| **************************************                                                                                                                                               |                                                                   |
| ZONE: PSF8                                                                                                                                                                           | FLOOD PLAIN: YES NO                                               |
| SETBACKS: F 454 S 5 R 15                                                                                                                                                             | GEOLOGIC HAZARD: YES NO                                           |
| RIGHT OF WAY: 45                                                                                                                                                                     | CENSUS TRACT NUMBER:                                              |
| MAXIMUM HEIGHT: 39                                                                                                                                                                   | SPECIAL CONDITIONS:                                               |
| PARKING SPACES REQUIRED:                                                                                                                                                             |                                                                   |
| LANDSCAPING/SCREENING: per plan                                                                                                                                                      |                                                                   |
|                                                                                                                                                                                      |                                                                   |
|                                                                                                                                                                                      |                                                                   |
| ***************************************                                                                                                                                              |                                                                   |
| ANY MODIFICATION TO THIS APPROVED PLANNING CLEARAN THIS DEPARTMENT.                                                                                                                  | CE MUST BE APPROVED IN WRITING BY                                 |
| THE STRUCTURE APPROVED BY THIS APPLICATION CANNOT BE OCCUPIED UNTIL A CERTIFICATE<br>OF OCCUPANCY (CO) IS ISSUED BY THE BUILDING DEPARTMENT (Section 307, Uniform Building<br>Code). |                                                                   |