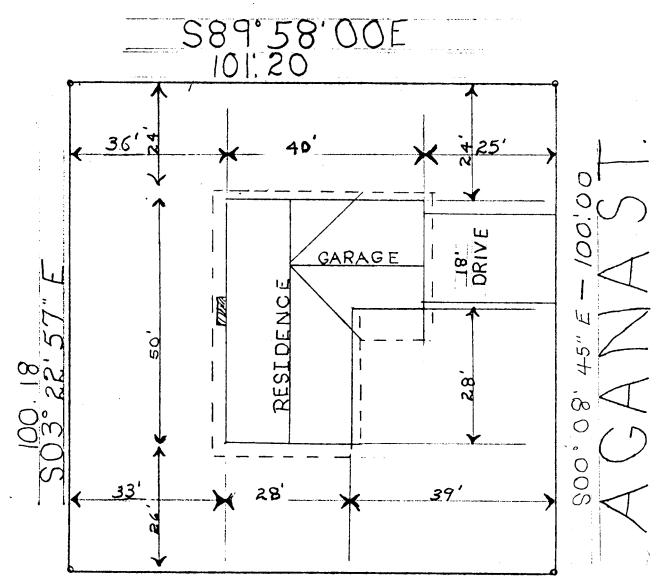

| BLDG ADDRESS: 583 Agana Street                                                                            | SQ FT OF BLDG: <u>1541</u>                |
|-----------------------------------------------------------------------------------------------------------|-------------------------------------------|
| SUBDIVISION: <u>Wintergreen Estates</u>                                                                   | SQ FT OF LOT: 10,000                      |
| FILING # _ 2 BLK # _ 7 LOT # _ 3                                                                          | NUMBER OF FAMILY UNITS:                   |
| TAX SCHEDULE NUMBER:                                                                                      | NUMBER OF BUILDINGS ON PARCEL             |
| 2943-092-52-003-0                                                                                         | BEFORE THIS PLANNED CONSTRUCTION          |
| PROPERTY OWNER: <u>Green Tree, Inc.</u>                                                                   | None                                      |
| ADDRESS: 2820 <sup>1</sup> / <sub>2</sub> North Avenue                                                    | USE OF ALL EXISTING BUILDINGS:            |
| PHONE: 243-7980                                                                                           | N/A                                       |
| DESCRIPTION OF WORK AND INTENDED USE:                                                                     |                                           |
| Construction of new residence                                                                             |                                           |
| <br>*******************************                                                                       |                                           |
| FOR OFFICE US                                                                                             |                                           |
| ***************************************                                                                   | ***************************************   |
| ZONE: <u>Ra</u>                                                                                           | FLOOD PLAIN: YES                          |
| SETBACKS: F 50 4 S 15' R 25'                                                                              | GEOLOGIC HAZARD: YES 🚳                    |
| RIGHT OF WAY: 50'                                                                                         | CENSUS TRACT NUMBER://                    |
| MAXIMUM HEIGHT: 35                                                                                        | SPECIAL CONDITIONS: Monthe                |
| PARKING SPACES REQUIRED:                                                                                  |                                           |
| LANDSCAPING/SCREENING:                                                                                    |                                           |
| •                                                                                                         |                                           |
|                                                                                                           |                                           |
| ***************************************                                                                   | ***************                           |
| ANY MODIFICATION TO THIS APPROVED PLANNING CLE                                                            | EARANCE MUST BE APPROVED IN WRITING BY    |
| THIS DEPARTMENT.<br>THE STRUCTURE APPROVED BY THIS APPLICATION CAN                                        | NNOT BE OCCUPIED UNTIL A CERTIFICATE      |
| OF OCCUPANCY (CO) IS ISSUED BY THE BUILDING DE                                                            |                                           |
| Code).<br>ANY LANDSCAPING REQUIRED BY THIS PERMIT SHALL                                                   | BE MAINTAINED IN AN ACCEPTABLE AND HEALTH |
| CONDITION. THE REPLACEMENT OF ANY VEGETATION                                                              |                                           |
| CONDITION SHALL BE REQUIRED.                                                                              |                                           |
| I HEREBY ACKNOWLEDGE THAT I HAVE READ THIS APP<br>AGREE TO COMPLY WITH THE REQUIREMENTS ABOVE.<br>ACTION. |                                           |
| ACTION.                                                                                                   | $\leq \Im 1/2$                            |
|                                                                                                           | SIGNATURE                                 |
| DATE APPROVED: 10-27-83                                                                                   | SIGNATURE                                 |
| APPROVED BY:                                                                                              |                                           |
|                                                                                                           |                                           |
|                                                                                                           |                                           |
|                                                                                                           |                                           |
|                                                                                                           |                                           |
|                                                                                                           |                                           |

100.00

T PLAN SCALE 1= 20'

Project #762 R-1092 G-449 Lot 3 Block 7 Wintergreen Estates

GREEN TREE, INC. 2820<sup>1</sup>/<sub>2</sub> North Avenue Grand Junction, CO 81501