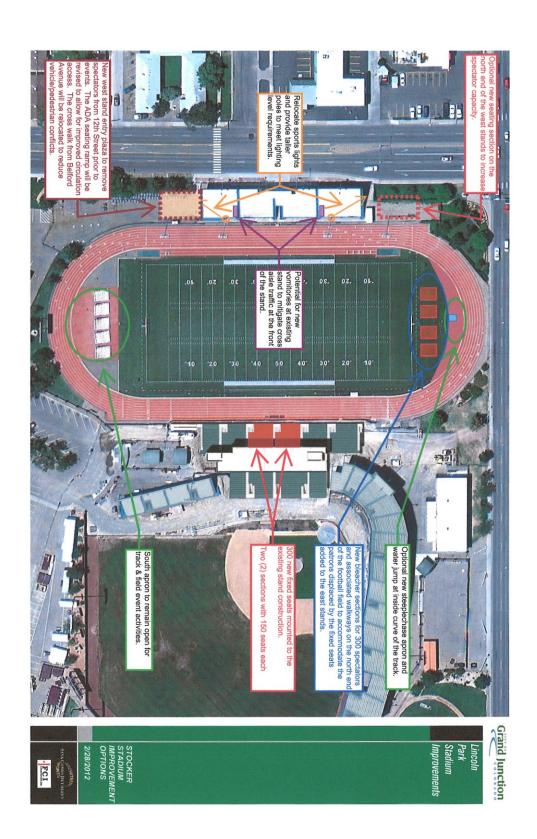

### **Item 5: Football Stadium Improvement Discussion**

Tim Foster had to leave the meeting early and stated this discussion could happen at a later time, as they are not planning on pursuing any changes this summer. Bruce Hill provided a brief summary of this agenda item and discussed the two options that were provided in the board packets. Discussion ensued, with the Board expressing, unfortunately, not everything can be done at once, and with an overall consensus that it is not the right time to pursue additional changes and/or funding for the stadium. The Board expressed the current changes will serve as a "test drive" to see how the public reacts.