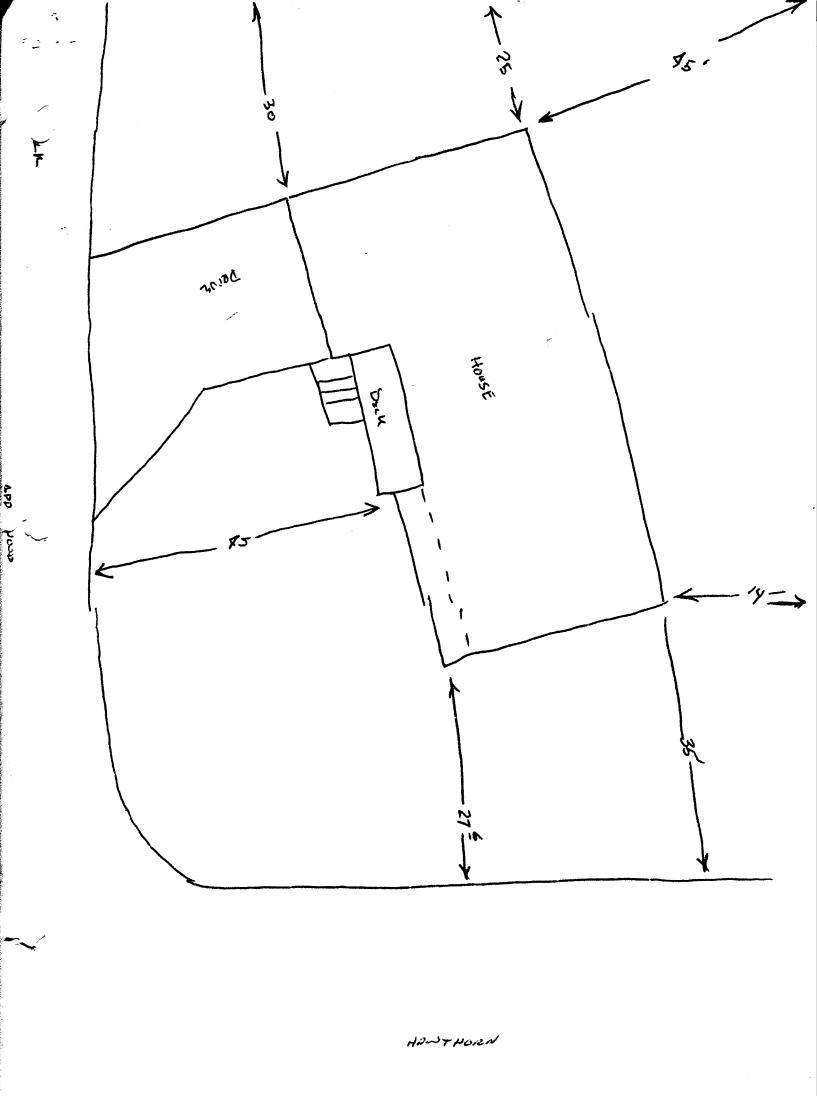

## APPLICATION FOR THE PLANNING CLEARANCE FOR A BUILDING PERMIT

| <u> </u> | SUBMITTALS REQUIRED: (2) Plot Plans showing Parking, Landscaping, Setbacks to all property lines, and all streets which abut the parcel: |                                                                   |  |
|----------|------------------------------------------------------------------------------------------------------------------------------------------|-------------------------------------------------------------------|--|
|          | BLDG ADDRESS: 3141 Apple wood                                                                                                            | SQ FT OF BLDG: 9750                                               |  |
|          | SUBDIVISION: Spread Valley                                                                                                               | SQ FT OF LOT:                                                     |  |
|          | FILING # 4 BLK # 8 LOT # 20                                                                                                              | NUMBER OF FAMILY UNITS: (                                         |  |
|          | TAX SCHEDULE NUMBER: 2945 014 14 020                                                                                                     | NUMBER OF BUILDINGS ON PARCEL<br>BEFORE THIS PLANNED CONSTRUCTION |  |
|          | PROPERTY OWNER: Way DE Campbell                                                                                                          | USE OF ALL EVICTING DULL DINGS.                                   |  |
|          | ADDRESS: 3141 Apple wood                                                                                                                 | USE OF ALL EXISTING BUILDINGS:                                    |  |
|          | PHONE:                                                                                                                                   | Home                                                              |  |
|          | DESCRIPTION OF WORK AND INTENDED USE:                                                                                                    |                                                                   |  |
|          | Remove Concerty Steps Replace with  Redwood deck  ***********************************                                                    |                                                                   |  |
|          |                                                                                                                                          |                                                                   |  |
|          |                                                                                                                                          |                                                                   |  |
|          | FOR OFFICE USE UNL1                                                                                                                      |                                                                   |  |
|          | ZONE: QSF                                                                                                                                | FLOOD PLAIN: YES NO                                               |  |
|          | SETBACKS: F 30 S S R 25                                                                                                                  | GEOLOGIC HAZARD: YES NO                                           |  |
|          | RIGHT OF WAY: 60 KZ                                                                                                                      | CENSUS TRACT NUMBER: 10                                           |  |
|          | MAXIMUM HEIGHT: per plan 32                                                                                                              | SPECIAL CONDITIONS:                                               |  |
|          | PARKING SPACES REQUIRED: ///                                                                                                             |                                                                   |  |
|          | LANDSCAPING/SCREENING: perplan                                                                                                           | ***************************************                           |  |
|          |                                                                                                                                          |                                                                   |  |
|          | **************************************                                                                                                   |                                                                   |  |
|          |                                                                                                                                          |                                                                   |  |
|          |                                                                                                                                          |                                                                   |  |
|          | ANY LANDSCAPING REQUIRED BY THIS PERMIT SHALL BE MA CONDITION. THE REPLACEMENT OF ANY VEGETATION MATER CONDITION SHALL BE REQUIRED.      |                                                                   |  |
|          | I HEREBY ACKNOWLEDGE THAT I HAVE READ THIS APPLICAT AGREE TO COMPLY WITH THE REQUIREMENTS ABOVE. FAILURACTION.                           | RE TO COMPLY SHALL RESULT IN LEGAL                                |  |
| /        | to the second                          | SIGNATURE                                                         |  |
|          |                                                                                                                                          | SIGNATURE                                                         |  |
|          | DATE APPROVED: 4/7/83                                                                                                                    |                                                                   |  |
|          | APPROVED BY: Shiller                                                                                                                     |                                                                   |  |