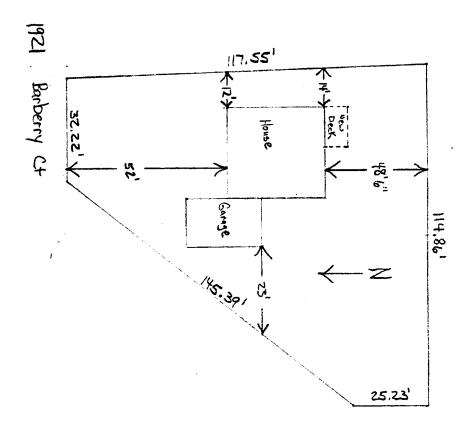

## APPLICATION FOR THE PLANNING CLEARANCE FOR A BUILDING PERMIT

| SUBMITTALS REQUIRED: (2) Plot Plans showing Parking, Landscaping, Setbacks to all property lines, and all streets which abut the parcel:                                |                                       |
|-------------------------------------------------------------------------------------------------------------------------------------------------------------------------|---------------------------------------|
| BLDG ADDRESS: 1921 Barberry Ct.                                                                                                                                         | SQ FT OF BLDG: 1/Z                    |
| SUBDIVISION: Spring Valley                                                                                                                                              | SQ FT OF LOT: 10,700                  |
| FILING # Z BLK # 3 LOT # 7                                                                                                                                              | NUMBER OF FAMILY UNITS: /             |
| TAX SCHEDULE NUMBER:                                                                                                                                                    | NUMBER OF BUILDINGS ON PARCEL         |
| 2945-014-10-007                                                                                                                                                         | BEFORE THIS PLANNED CONSTRUCTION      |
| PROPERTY OWNER: Gordon & Betty Petersen                                                                                                                                 | <u>one</u>                            |
| ADDRESS: 1028Z W. 700 Dr. Arvada, 00                                                                                                                                    | USE OF ALL EXISTING BUILDINGS:        |
| PHONE: 420-4520                                                                                                                                                         | <u>residence</u>                      |
| DESCRIPTION OF WORK AND INTENDED USE:                                                                                                                                   |                                       |
| 8x14 deck (covered)                                                                                                                                                     |                                       |
| recreational                                                                                                                                                            |                                       |
| *************************                                                                                                                                               |                                       |
| FOR OFFICE USE ONLY ************************************                                                                                                                |                                       |
| 70VF. 0 C T S                                                                                                                                                           | FLOOD BLATH. VEG. (NO.)               |
| ZONE: KSFS                                                                                                                                                              | FLOOD PLAIN: YES NO                   |
| SETBACKS: F 20' S 5 R 25                                                                                                                                                | GEOLOGIC HAZARD: YES NO               |
| RIGHT OF WAY: COLORS SOC 50                                                                                                                                             | CENSUS TRACT NUMBER:                  |
| PARKING SPACES REQUIRED: NA                                                                                                                                             | SPECIAL CONDITIONS:                   |
| LANDSCAPING/SCREENING: Dec Dian                                                                                                                                         |                                       |
| LANDSCAFING SCREENING: DE COTOCT                                                                                                                                        |                                       |
|                                                                                                                                                                         |                                       |
| *****************************                                                                                                                                           |                                       |
| ANY MODIFICATION TO THIS APPROVED PLANNING CLEARANCE MUST BE APPROVED IN WRITING BY                                                                                     |                                       |
| THIS DEPARTMENT.                                                                                                                                                        |                                       |
| THE STRUCTURE APPROVED BY THIS APPLICATION CANNOT BE OCCUPIED UNTIL A CERTIFICATE OF OCCUPANCY (CO) IS ISSUED BY THE BUILDING DEPARTMENT (Section 307, Uniform Building |                                       |
| Code). ANY LANDSCAPING REQUIRED BY THIS PERMIT SHALL BE MAINTAINED IN AN ACCEPTABLE AND HEALTH'                                                                         |                                       |
| CONDITION. THE REPLACEMENT OF ANY VEGETATION MATER                                                                                                                      | RIALS THAT DIE OR ARE IN AN UNHEALTHY |
| CONDITION SHALL BE REQUIRED.                                                                                                                                            |                                       |
| I HEREBY ACKNOWLEDGE THAT I HAVE READ THIS APPLICATION AND THE ABOVE IS CORRECT AND I                                                                                   |                                       |
| AGREE TO COMPLY WITH THE REQUIREMENTS ABOVE. FAILURE TO COMPLY SHALL RESULT IN LEGAL                                                                                    |                                       |
| ACTION. $O(1) = O(1)$                                                                                                                                                   |                                       |
| Charles Q. Fiax                                                                                                                                                         |                                       |
| DATE APPROVED: 4/5/83                                                                                                                                                   | O LONG TO THE                         |
| APPROVED BY: Salara                                                                                                                                                     |                                       |
|                                                                                                                                                                         |                                       |
|                                                                                                                                                                         |                                       |

Proposed 8 x 14 deck by Fox Construction Co. 1921 Barberry Ct.