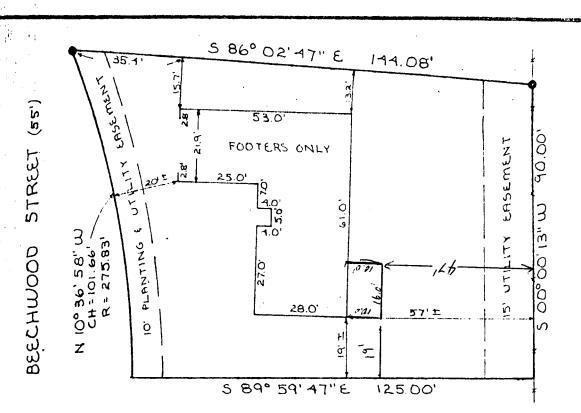

SCALE: 1" = 30'

• FOUND PINS LS 9960 UNDERGROUND UTILITIES

## IMPROVEMENT LOCATION CERTIFICATE

Legal Description:

ř.

N

3520 Beechwood Street, Lot 2, Block 18, Pheasant Run, Spring Valley Filing No. Six, County of Mesa, State of Colorado.

I hereby certify that this improvement location certificate was prepared for Mesa Federal Savings & Loan Association , that it is not a land survey plat or improvement survey plat, and that it is not to be relied upon for the establishment of fence, building, or other future improvement lines.

I further certify that the improvements on the above described parcel on this date, 27 July 1981 , except utility connections, are entirely within the boundaries of the parcel, except as shown, that there are no encroachments upon the described premises, except as indicated, and that there is no apparent evidence or sign of any easement crossing or burdening any part of said parcel, except as noted.