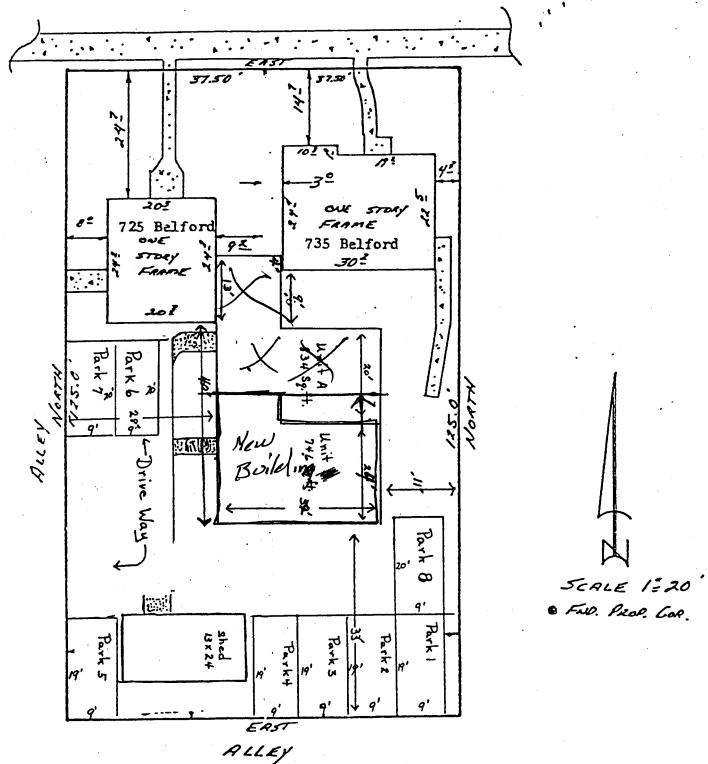

725 Belford Avenue Lot 11 and the West  $\frac{1}{2}$  of Lot 12, Block 16, City of Grand Junction, Mesa County, Colorado 735 Belford Avenue
Lot 13 and the East ½ of Lot 12,
Block 18, City of Grand Junction,
Mesa County, Colorado

BELFORD AVENUE.

Bob Faith , That It is not a land survey plat or improvement survey plat, and it is not to be relied upon for the establishment of fence, building, or other future improvement ling further certify that the improvements on the above described parcel on this date, 3/12/81 except utility connections, are entirely within the boundaries of the parcel, except as shown, that there are no encroachments upon the described premises by improvements on any adjoining premises, except as indicated, and that there is no evidence or sign of any easement crossing or burdening any part of said parcel, except as noted.