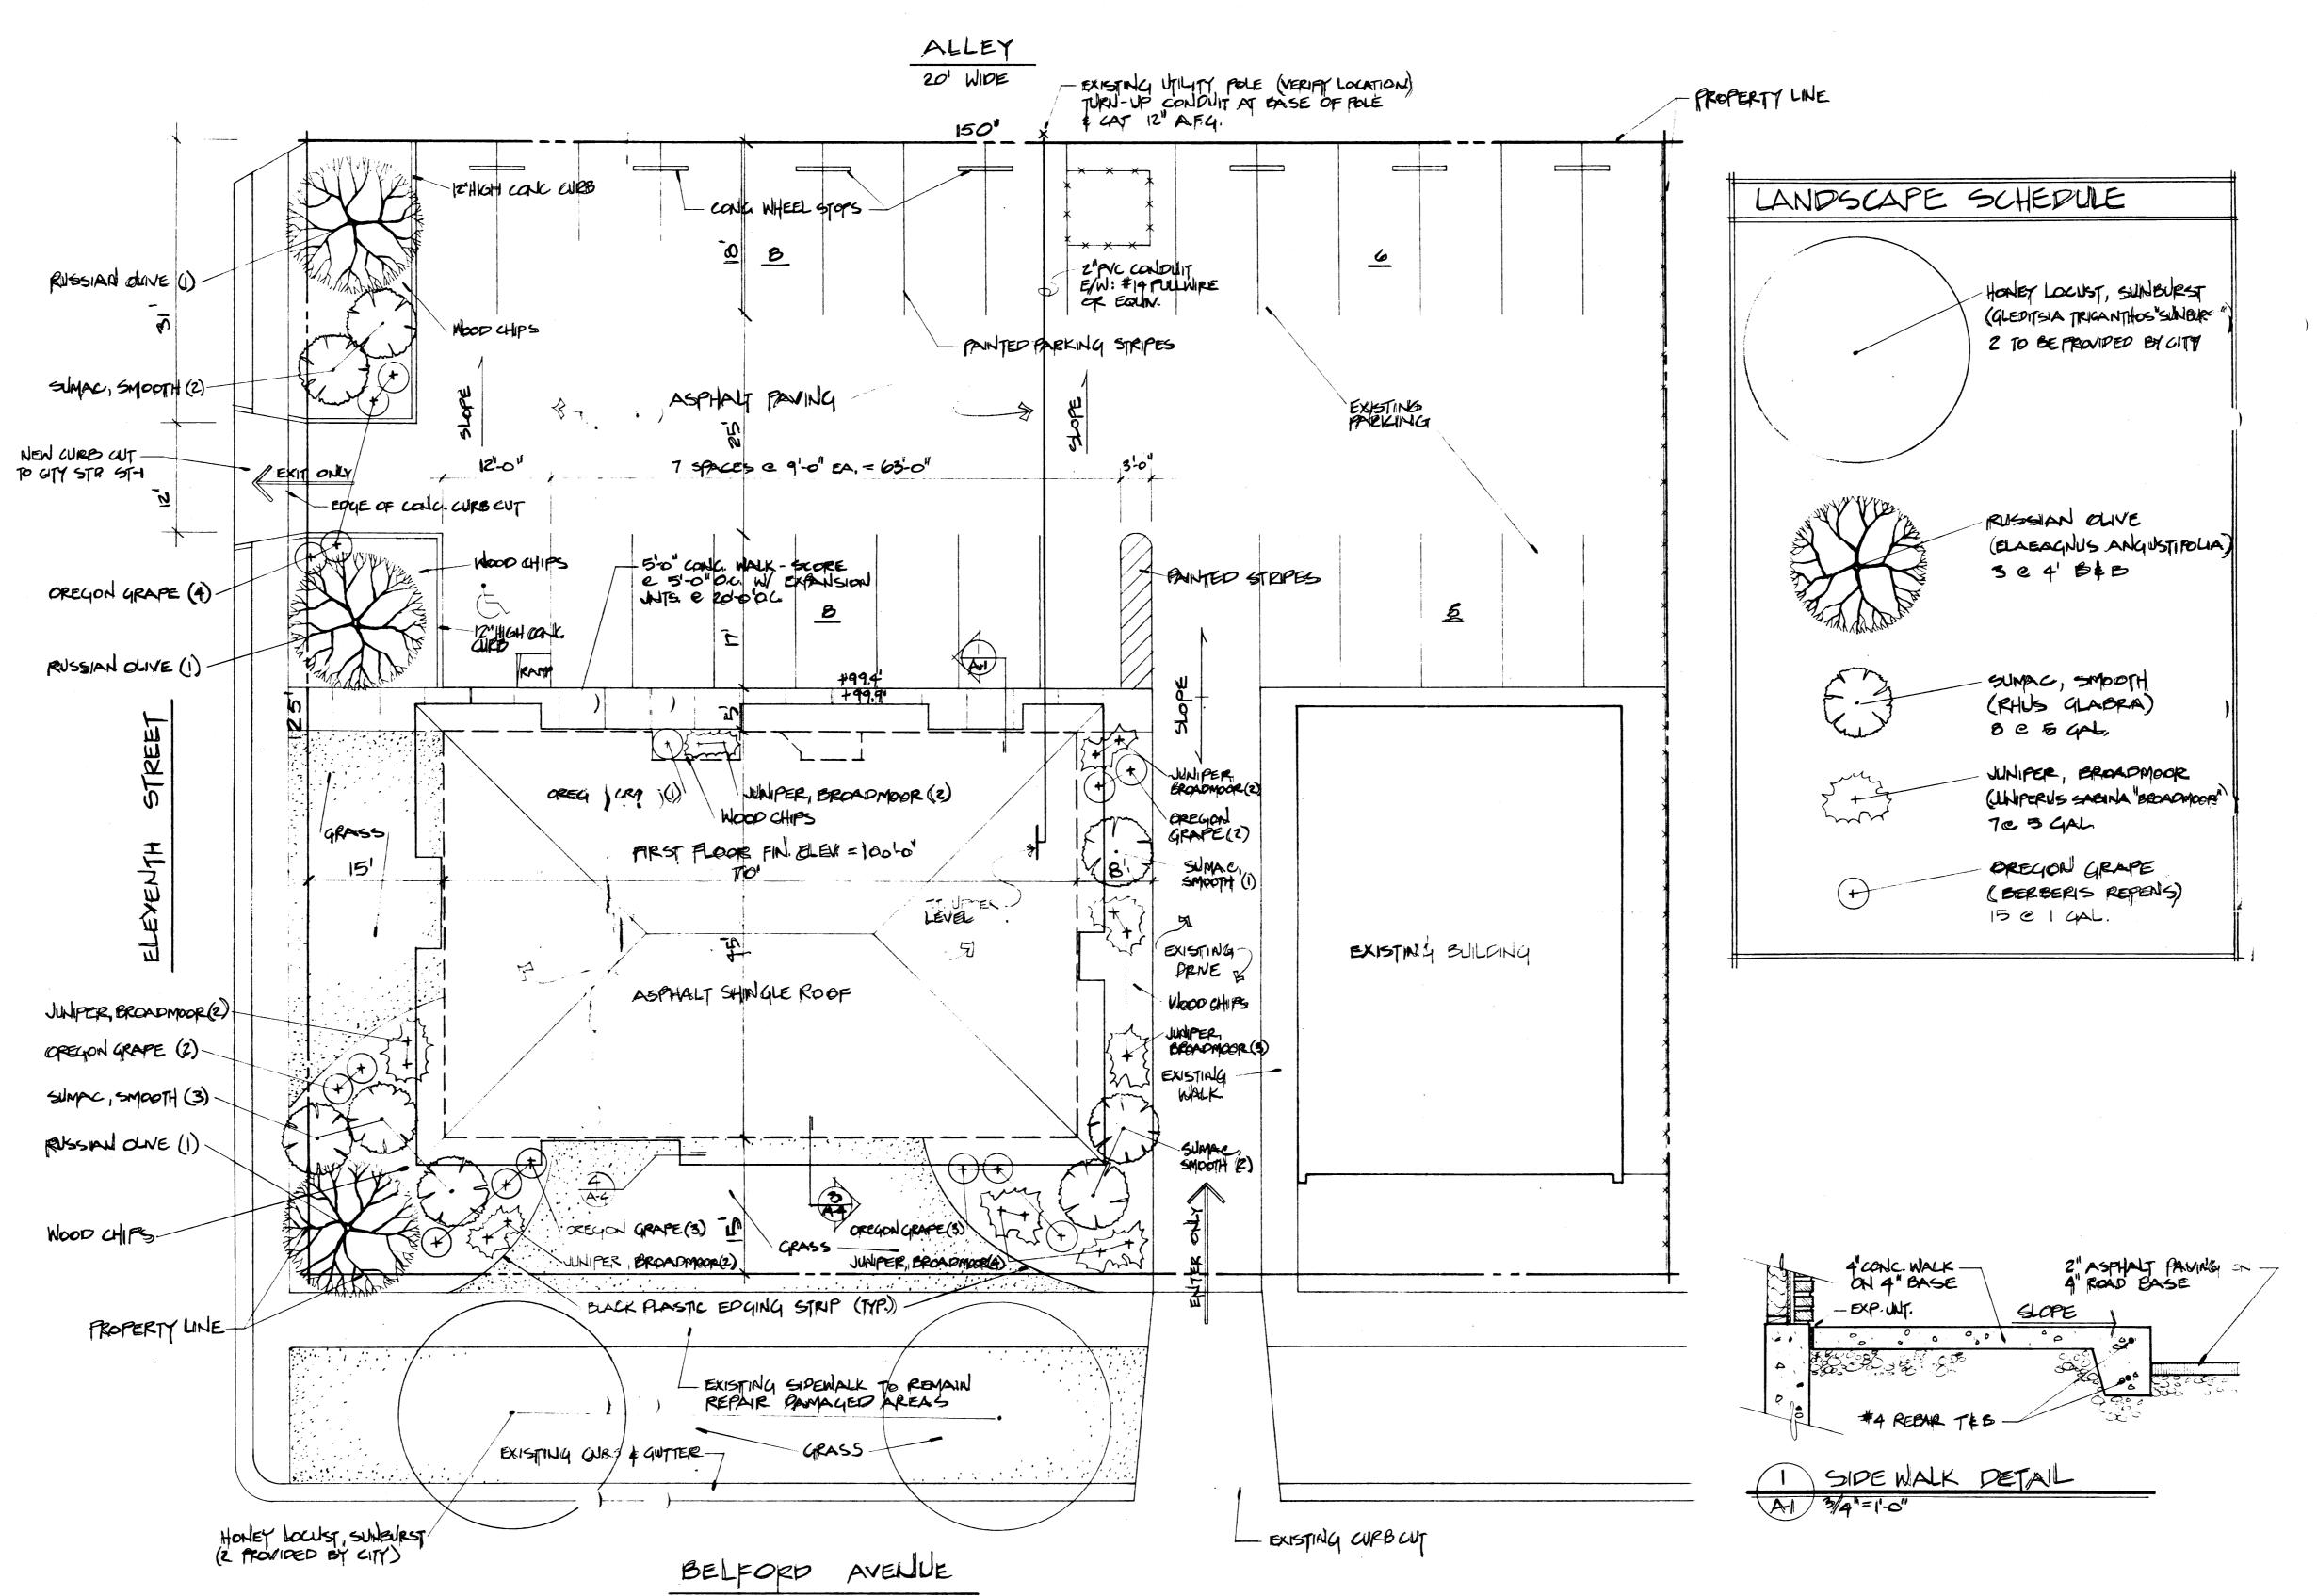

BELFORD OFFICE INVO

gray • Stenner architects • planners

1360 east sherwood drive. suite 1 • 245-1308 • grand junction. colo. 81501

SITE PLAN

sheet

of