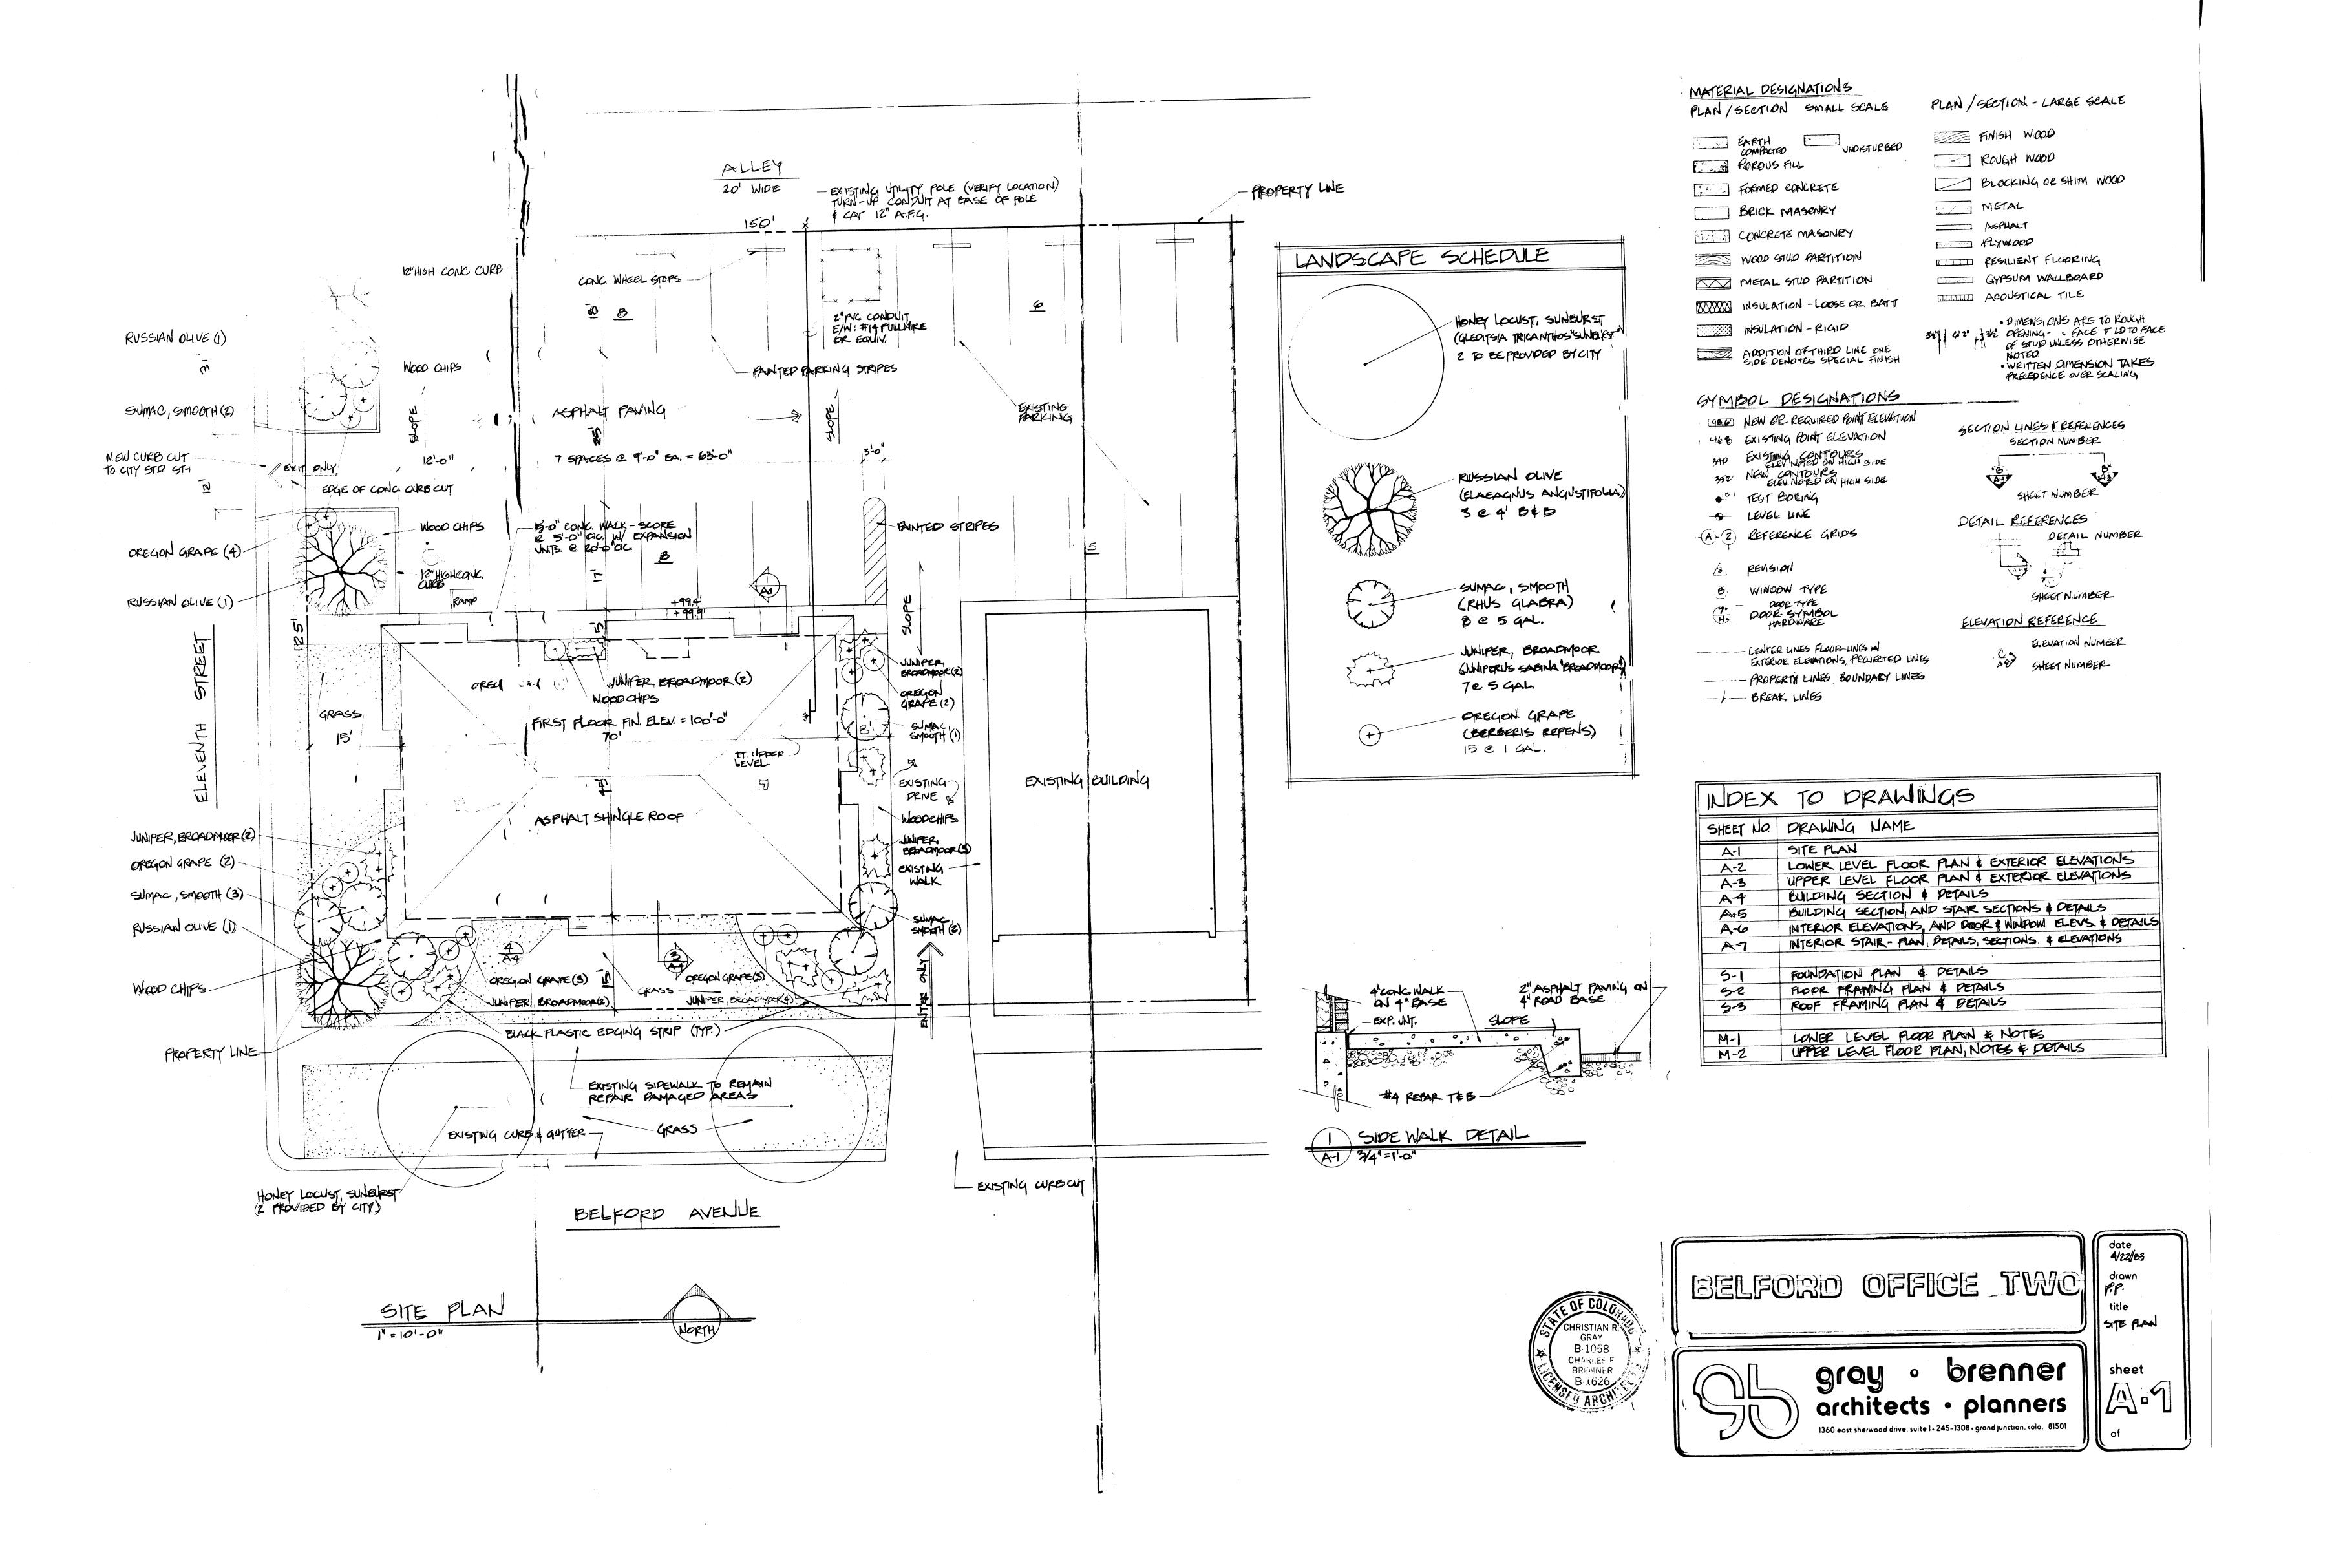

BELFORD OFFICE INVO

gray • Stenner architects • planners

1360 east sherwood drive. suite 1 • 245-1308 • grand junction. colo. 81501

SITE PLAN

sheet

of