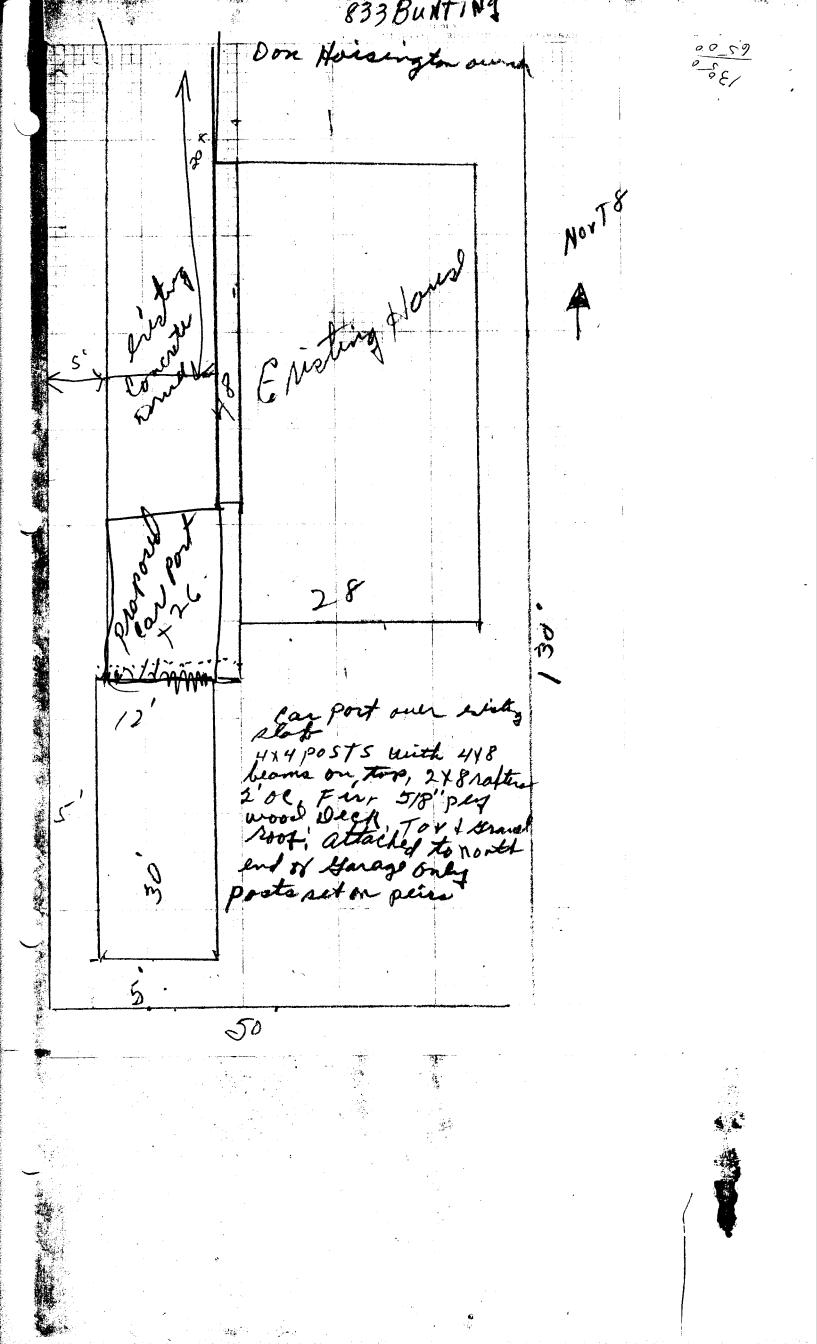

PLAN # 781

## APPLICATION FOR THE PLANNING CLEARANCE FOR A BUILDING PERMIT

SUBMITTALS REQUIRED: (2) Plot Plans showing Parking, Landscaping, Setbacks to all property lines, and all streets which abut the parcel:

| BLDG ADDRESS: 833 Bunking AV                                                                                                                                                                               | SQ FT OF BLDG:                                                                                                                |
|------------------------------------------------------------------------------------------------------------------------------------------------------------------------------------------------------------|-------------------------------------------------------------------------------------------------------------------------------|
| SUBDIVISION:                                                                                                                                                                                               | SQ FT OF LOT: 6500                                                                                                            |
| FILING # BLK # LOT #                                                                                                                                                                                       | NUMBER OF FAMILY UNITS: /                                                                                                     |
| TAX SCHEDULE NUMBER:<br><u>2945-114-17-00</u><br>PROPERTY OWNER: <u>Don Housington</u><br>ADDRESS: <u>833 Bunting</u><br>PHONE:<br><u>DESCRIPTION OF WORK AND INTENDED USE:</u><br><u>11'X 26' Comport</u> | NUMBER OF BUILDINGS ON PARCEL<br>BEFORE THIS PLANNED CONSTRUCTION<br>2<br>USE OF ALL EXISTING BUILDINGS:<br>Duelling & Garage |
| **************************************                                                                                                                                                                     | _Y                                                                                                                            |
| ZONE: $RSFS$<br>SETBACKS: F 20 S $\leq$ R 15                                                                                                                                                               | FLOOD PLAIN: YES NO                                                                                                           |
| RIGHT OF WAY: 45                                                                                                                                                                                           | CENSUS TRACT NUMBER:                                                                                                          |
| MAXIMUM HEIGHT: 32                                                                                                                                                                                         | SPECIAL CONDITIONS:                                                                                                           |
| PARKING SPACES REQUIRED:                                                                                                                                                                                   |                                                                                                                               |
| LANDSCAPING/SCREENING: perplan                                                                                                                                                                             |                                                                                                                               |
| V V                                                                                                                                                                                                        |                                                                                                                               |