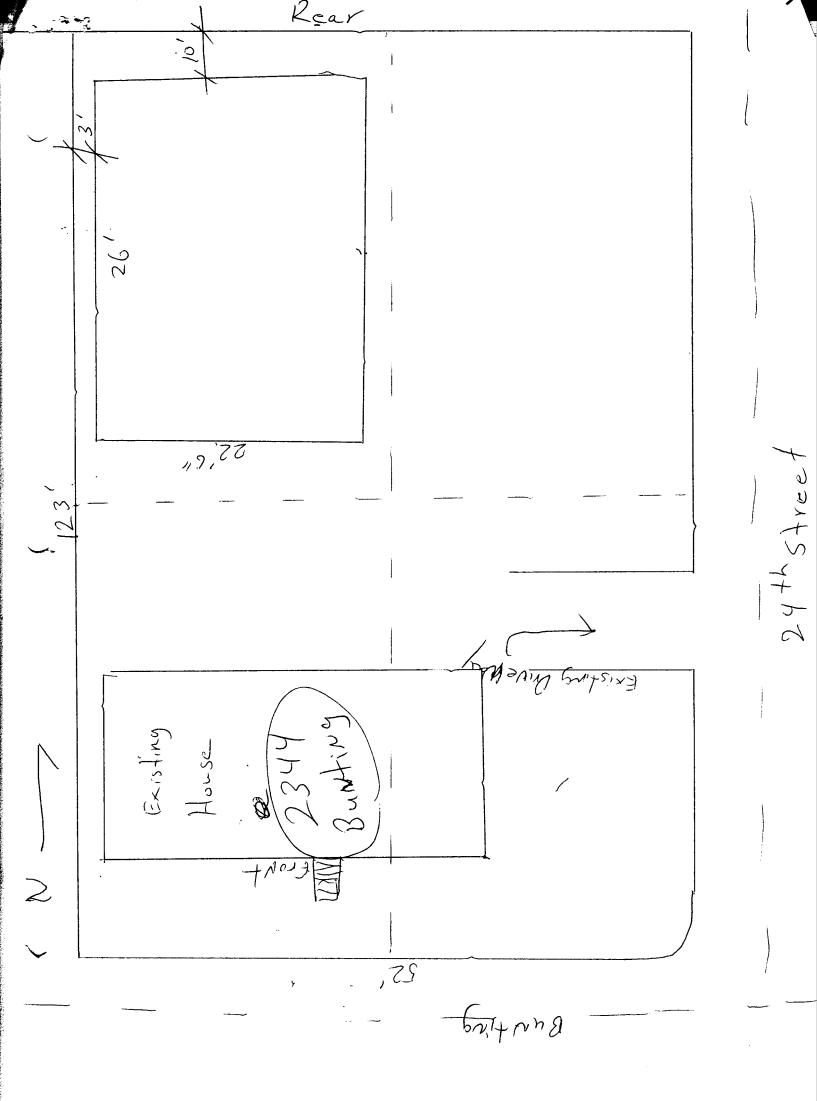

PLAN # 17428

## APPLICATION FOR THE PLANNING CLEARANCE FOR A BUILDING PERMIT

×.

| SUBMITTALS REQUIRED: (2) Plot Plans showing Par property lines, and all streets which abut the p      |                                        |
|-------------------------------------------------------------------------------------------------------|----------------------------------------|
| BLDG ADDRESS: 2344 Bunting                                                                            | SQ FT OF BLDG: 572                     |
| SUBDIVISION: Tellar Acres                                                                             | SQ FT OF LOT: 63%                      |
| FILING # BLK # 2 LOT # 6                                                                              | NUMBER OF FAMILY UNITS:                |
| TAX SCHEDULE NUMBER:                                                                                  | NUMBER OF BUILDINGS ON PARCEL          |
| 2945 - 124 - 20 - 012                                                                                 | BEFORE THIS PLANNED CONSTRUCTION       |
| PROPERTY OWNER: Cruig Thompson                                                                        | /                                      |
| ADDRESS: 2344 Bunting                                                                                 | USE OF ALL EXISTING BUILDINGS:         |
| PHONE: 243-1298                                                                                       | Singhe Family Res.                     |
| DESCRIPTION OF WORK AND INTENDED USE:                                                                 | - ,                                    |
| Rough frame 2 car Garage                                                                              |                                        |
| <u> </u>                                                                                              |                                        |
| **************************************                                                                |                                        |
| FOR OFFICE USE ONLY ************************************                                              |                                        |
| ZONE: RMF 32                                                                                          | FLOOD PLAIN: YES                       |
| SETBACKS: F 20' S. S. R 20/10                                                                         | GEOLOGIC HAZARD: YES                   |
| RIGHT OF WAY: 45 1013                                                                                 | CENSUS TRACT NUMBER:                   |
| MAXIMUM HEIGHT: 45                                                                                    | SPECIAL CONDITIONS:                    |
| PARKING SPACES REQUIRED: 9                                                                            |                                        |
| LANDSCAPING/SCREENING: perplan                                                                        |                                        |
|                                                                                                       |                                        |
|                                                                                                       |                                        |
| ***************************************                                                               |                                        |
| ANY MODIFICATION TO THIS APPROVED PLANNING CLEARANCE MUST BE APPROVED IN WRITING BY                   |                                        |
| THIS DEPARTMENT.<br>THE STRUCTURE APPROVED BY THIS APPLICATION CANNOT BE OCCUPIED UNTIL A CERTIFICATE |                                        |
| OF OCCUPANCY (CO) IS ISSUED BY THE BUILDING DEPA                                                      |                                        |
| Code).<br>ANY LANDSCAPING REQUIRED BY THIS PERMIT SHALL BE                                            | MAINTAINED IN AN ACCEPTABLE AND HEALTH |
| CONDITION. THE REPLACEMENT OF ANY VEGETATION MA                                                       |                                        |
| CONDITION SHALL BE REQUIRED.                                                                          |                                        |
| I HEREBY ACKNOWLEDGE THAT I HAVE READ THIS APPLI<br>AGREE TO COMPLY WITH THE REQUIREMENTS ABOVE. FA   |                                        |
| ACTION.                                                                                               | ILURE TO COMPET SHALL RESULT IN LEGAL  |
|                                                                                                       | HADE                                   |
|                                                                                                       | SIGNATURE                              |
| DATE APPROVED: 5/10/83                                                                                |                                        |
| APPROVED BY: Subara                                                                                   |                                        |
|                                                                                                       |                                        |
|                                                                                                       |                                        |
|                                                                                                       |                                        |