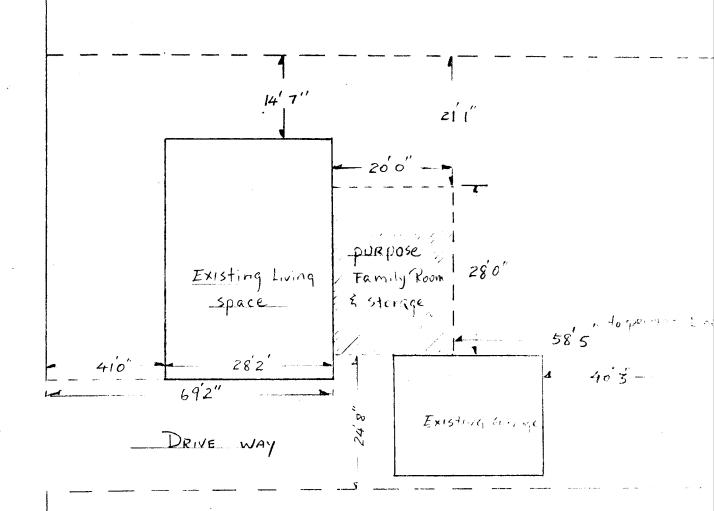

## APPLICATION FOR THE PLANNING CLEARANCE FOR A BUILDING PERMIT

| SUBMITTALS REQUIRED: (2) Plot Plans showing Parking, Landscaping, Setbacks to all property lines, and all streets which abut the parcel: |                                       |
|------------------------------------------------------------------------------------------------------------------------------------------|---------------------------------------|
| BLDG ADDRESS: 284 CEdan St GRd Jet                                                                                                       | SQ FT OF BLDG: 560 A                  |
| SUBDIVISION:                                                                                                                             | SQ FT OF LOT: 10950 H2                |
| FILING # BLK # LOT #                                                                                                                     | NUMBER OF FAMILY UNITS: /             |
| TAX SCHEDULE NUMBER:                                                                                                                     | NUMBER OF BUILDINGS ON PARCEL         |
| 2945-252 4-018                                                                                                                           | BEFORE THIS PLANNED CONSTRUCTION      |
| PROPERTY OWNER: COLEMAN IN ALMOND                                                                                                        | 2                                     |
| ADDRESS: 284 PEDAR St GRA Jet                                                                                                            | USE OF ALL EXISTING BUILDINGS:        |
| PHONE: 245-3534                                                                                                                          | House & Garage                        |
| DESCRIPTION OF WORK AND INTENDED USE:                                                                                                    | ,                                     |
| Family Room & Storage.                                                                                                                   |                                       |
|                                                                                                                                          |                                       |
| ************                                                                                                                             | *********                             |
| FOR OFFICE USE ONLY                                                                                                                      |                                       |
|                                                                                                                                          |                                       |
| ZONE: <u>RSF-8</u>                                                                                                                       | FLOOD PLAIN: YES NO                   |
| SETBACKS: F 20' S 5' R 15'                                                                                                               | GEOLOGIC HAZARD: YES                  |
| RIGHT OF WAY: 50'                                                                                                                        | CENSUS TRACT NUMBER:/3                |
| MAXIMUM HEIGHT: 32                                                                                                                       | SPECIAL CONDITIONS: addition          |
| PARKING SPACES REQUIRED:                                                                                                                 | must not be                           |
| LANDSCAPING/SCREENING: NA                                                                                                                | attached to garage                    |
|                                                                                                                                          | 0 0                                   |
|                                                                                                                                          |                                       |
| *******************************                                                                                                          |                                       |
| ANY MODIFICATION TO THIS APPROVED PLANNING CLEARANCE MUST BE APPROVED IN WRITING BY THIS DEPARTMENT.                                     |                                       |
| THE STRUCTURE APPROVED BY THIS APPLICATION CANNOT BE OCCUPIED UNTIL A CERTIFICATE                                                        |                                       |
| OF OCCUPANCY (CO) IS ISSUED BY THE BUILDING DEPARTMENT (Section 307, Uniform Building Code).                                             |                                       |
| ANY LANDSCAPING REQUIRED BY THIS PERMIT SHALL BE MA                                                                                      | AINTAINED IN AN ACCEPTABLE AND HEALTH |
| CONDITION. THE REPLACEMENT OF ANY VEGETATION MATER CONDITION SHALL BE REQUIRED.                                                          | RIALS THAT DIE OR ARE IN AN UNHEALTHY |
| CONDITION SHALL BE REQUIRED.                                                                                                             |                                       |
| I HEREBY ACKNOWLEDGE THAT I HAVE READ THIS APPLICATE AGREE TO COMPLY WITH THE REQUIREMENTS ABOVE. FAILU                                  |                                       |
| ACTION.                                                                                                                                  | THE TO COMPLY SHALL RESULT IN LEGAL   |
| //                                                                                                                                       | on M. Audino                          |
|                                                                                                                                          | SIGNATURE                             |
| DATE APPROVED: 4-15-83 APPROVED BY: 910-0                                                                                                |                                       |
| APPROVED BY:                                                                                                                             |                                       |