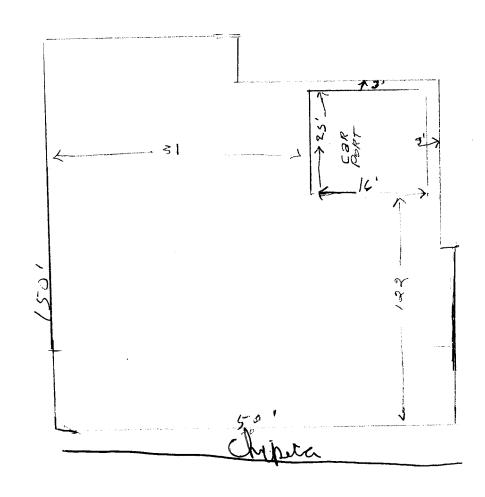

Beginning at the NE Corner of let 4 in Block 60 in the City of Grand Junction, thence west 50 feet thence Douth 35 ft, ishence East 5/2 feet thence Douth 18 feet thence east 32 feet thence 12 feet to the alley, thence East to the shence 12 feet to the alley, thence East to the SE Corner of Said lot 4 thence North to place of beginning, being a part of lato place of beginning, being a part of lato Brand Junction