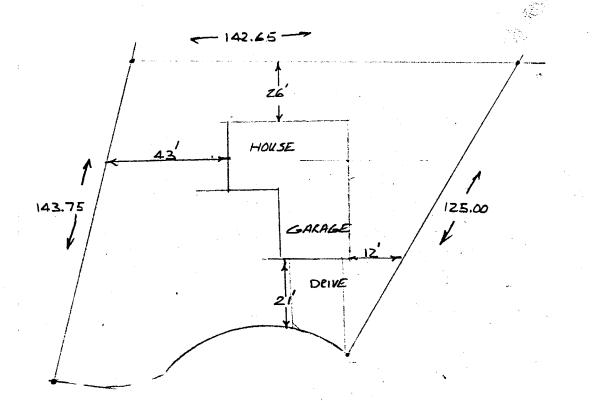

| BLDG ADDRESS: <u>2320</u> <u>Qupress Ct.</u><br>SUBDIVISION: <u>Spring VAlley</u><br>FILING # <u>6</u> BLK # <u>15</u> LOT # <u>29</u><br>TAX SCHEDULE NUMBER:<br><u>9945-011-31-029</u><br>PROPERTY OWNER: <u>Date Jenson</u> <u>Const.</u><br>ADDRESS: <u>363</u> <u>Aprthridge</u> <u>Or.</u><br>PHONE: <u>243-0212</u><br>DESCRIPTION OF WORK AND INTENDED USE:<br><u>Jingle</u> <u>Jamily residence</u><br>with basement                                                                                         | SQ FT OF BLDG: <u>3268</u><br>SQ FT OF LOT: <u>12,298 (approx</u> )<br>NUMBER OF FAMILY UNITS: <u></u><br>NUMBER OF BUILDINGS ON PARCEL<br>BEFORE THIS PLANNED CONSTRUCTION<br><u></u><br>USE OF ALL EXISTING BUILDINGS:<br><u></u> |
|-----------------------------------------------------------------------------------------------------------------------------------------------------------------------------------------------------------------------------------------------------------------------------------------------------------------------------------------------------------------------------------------------------------------------------------------------------------------------------------------------------------------------|-------------------------------------------------------------------------------------------------------------------------------------------------------------------------------------------------------------------------------------|
| **************************************                                                                                                                                                                                                                                                                                                                                                                                                                                                                                |                                                                                                                                                                                                                                     |
| ***************************************                                                                                                                                                                                                                                                                                                                                                                                                                                                                               | -                                                                                                                                                                                                                                   |
| ZONE: RSF-5   SETBACKS: F a o' S s' R 2s'   RIGHT OF WAY: S 55   MAXIMUM HEIGHT: 3 2'   PARKING SPACES REQUIRED: 2   LANDSCAPING/SCREENING: MIA                                                                                                                                                                                                                                                                                                                                                                       | FLOOD PLAIN: YES<br>GEOLOGIC HAZARD: YES<br>CENSUS TRACT NUMBER: <u>10</u><br>SPECIAL CONDITIONS:                                                                                                                                   |
| ******                                                                                                                                                                                                                                                                                                                                                                                                                                                                                                                | *****                                                                                                                                                                                                                               |
| ANY MODIFICATION TO THIS APPROVED PLANNING CLEARANCE MUST BE APPROVED IN WRITING BY<br>THIS DEPARTMENT.<br>THE STRUCTURE APPROVED BY THIS APPLICATION CANNOT BE OCCUPIED UNTIL A CERTIFICATE<br>OF OCCUPANCY (CO) IS ISSUED BY THE BUILDING DEPARTMENT (Section 307, Uniform Building<br>Code).<br>ANY LANDSCAPING REQUIRED BY THIS PERMIT SHALL BE MAINTAINED IN AN ACCEPTABLE AND HEALTHY<br>CONDITION. THE REPLACEMENT OF ANY VEGETATION MATERIALS THAT DIE OR ARE IN AN UNHEALTHY<br>CONDITION SHALL BE REQUIRED. |                                                                                                                                                                                                                                     |
| I HEREBY ACKNOWLEDGE THAT I HAVE READ THIS APPLICATION AND THE ABOVE IS CORRECT AND I<br>AGREE TO COMPLY WITH THE REQUIREMENTS ABOVE. FAILURE TO COMPLY SHALL RESULT IN LEGAL<br>ACTION.                                                                                                                                                                                                                                                                                                                              |                                                                                                                                                                                                                                     |

DATE APPROVED: **APPROVED BY:** 

SIGNATURE

93 20 Cypress Ct. LOT-29 BLOCK-15 FILING-16 FILING-16 SPRING VALLEY SUR.