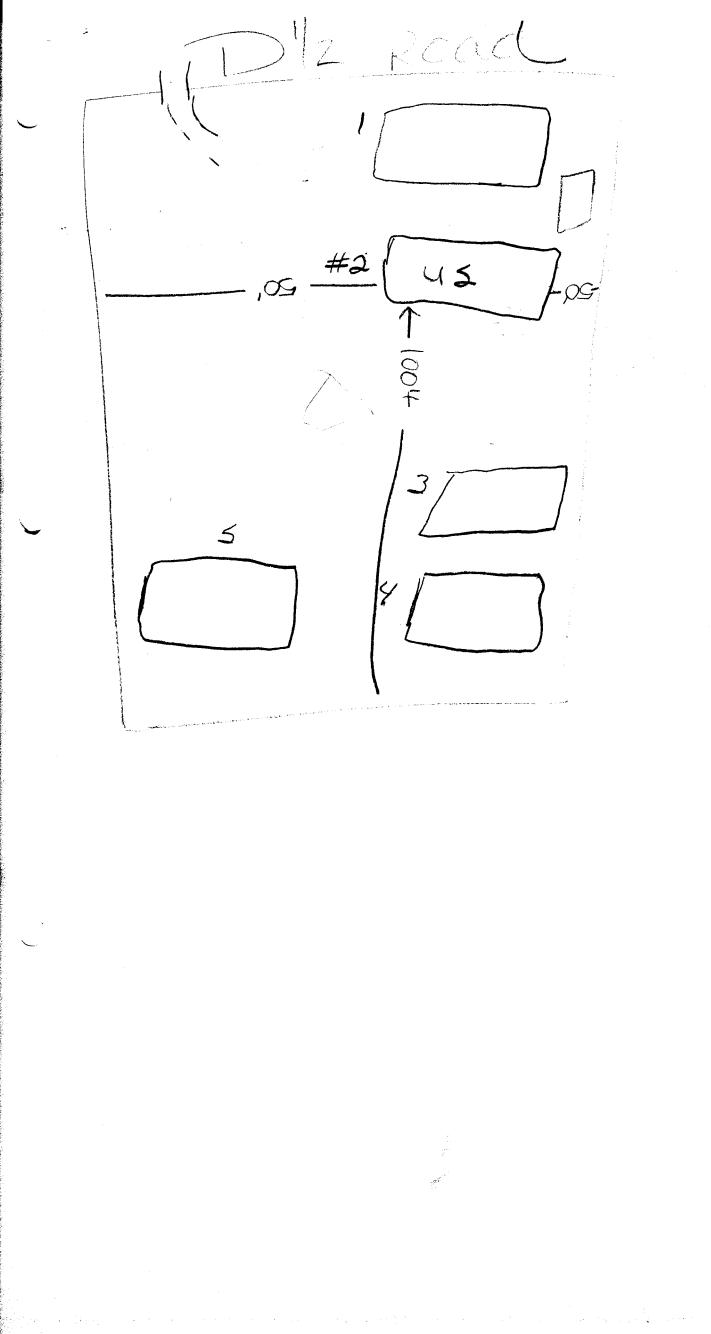

## APPLICATION FOR THE PLANNING CLEARANCE FOR A BUILDING PERMIT

- 1. 1. 1. 1.

| SUBMITTALS REQUIRED: (2) Plot Plans showing Parking, Landscaping, Setbacks to all property lines, and all streets which abut the parcel:                                                 |                                  |
|------------------------------------------------------------------------------------------------------------------------------------------------------------------------------------------|----------------------------------|
| BLDG ADDRESS: 1927 0 1/2 Rd                                                                                                                                                              | SQ FT OF BLDG: 10 x 55           |
| SUBDIVISION:                                                                                                                                                                             | SQ FT OF LOT:                    |
| FILING # BLK # LOT #                                                                                                                                                                     | NUMBER OF FAMILY UNITS:          |
| TAX SCHEDULE NUMBER:                                                                                                                                                                     | NUMBER OF BUILDINGS ON PARCEL    |
| <u>× 2943-113-00-189</u>                                                                                                                                                                 | BEFORE THIS PLANNED CONSTRUCTION |
| PROPERTY OWNER: CARLADIANIVACOR                                                                                                                                                          |                                  |
| ADDRESS: 2927 01/2 Rd                                                                                                                                                                    | USE OF ALL EXISTING BUILDINGS:   |
| PHONE:                                                                                                                                                                                   | MoBLie Home                      |
| DESCRIPTION OF WORK AND INTENDED USE:                                                                                                                                                    |                                  |
| pooking up molbile                                                                                                                                                                       |                                  |
| home                                                                                                                                                                                     |                                  |
| **************************************                                                                                                                                                   |                                  |
| ***************************************                                                                                                                                                  |                                  |
| ZONE: PMH                                                                                                                                                                                | FLOOD PLAIN: YES NO              |
| SETBACKS: F S R                                                                                                                                                                          | GEOLOGIC HAZARD: YES NO          |
| RIGHT OF WAY:                                                                                                                                                                            | CENSUS TRACT NUMBER:             |
| MAXIMUM HEIGHT:                                                                                                                                                                          | SPECIAL CONDITIONS: AppRover     |
| PARKING SPACES REQUIRED:                                                                                                                                                                 | FOR REPLACING AN                 |
| LANDSCAPING/SCREENING:                                                                                                                                                                   | EXISTING MUBILE bom -            |
|                                                                                                                                                                                          | IF NOT M.H. will have            |
| to be REMOUSD                                                                                                                                                                            |                                  |
| ***************************************                                                                                                                                                  |                                  |
| ANY MODIFICATION TO THIS APPROVED PLANNING CLEARANCE MUST BE APPROVED IN WRITING BY THIS DEPARTMENT.                                                                                     |                                  |
| THE STRUCTURE APPROVED BY THIS APPLICATION CANNOT BE OCCUPIED UNTIL A CERTIFICATE<br>OF OCCUPANCY (CO) IS ISSUED BY THE BUILDING DEPARTMENT (Section 307, Uniform Building               |                                  |
| Code).<br>ANY LANDSCAPING REQUIRED BY THIS PERMIT SHALL BE MAINTAINED IN AN ACCEPTABLE AND HEALTHY                                                                                       |                                  |
| CONDITION. THE REPLACEMENT OF ANY VEGETATION MATER                                                                                                                                       |                                  |
| CONDITION SHALL BE REQUIRED.                                                                                                                                                             |                                  |
| I HEREBY ACKNOWLEDGE THAT I HAVE READ THIS APPLICATION AND THE ABOVE IS CORRECT AND I<br>AGREE TO COMPLY WITH THE REQUIREMENTS ABOVE. FAILURE TO COMPLY SHALL RESULT IN LEGAL<br>ACTION. |                                  |
|                                                                                                                                                                                          | SIGNATURE                        |
| DATE ADDROVED. $G_{1-}G_{2}$                                                                                                                                                             | SIGNATURE                        |
| DATE APPROVED: 67-83                                                                                                                                                                     |                                  |
| APPROVED BY:                                                                                                                                                                             |                                  |