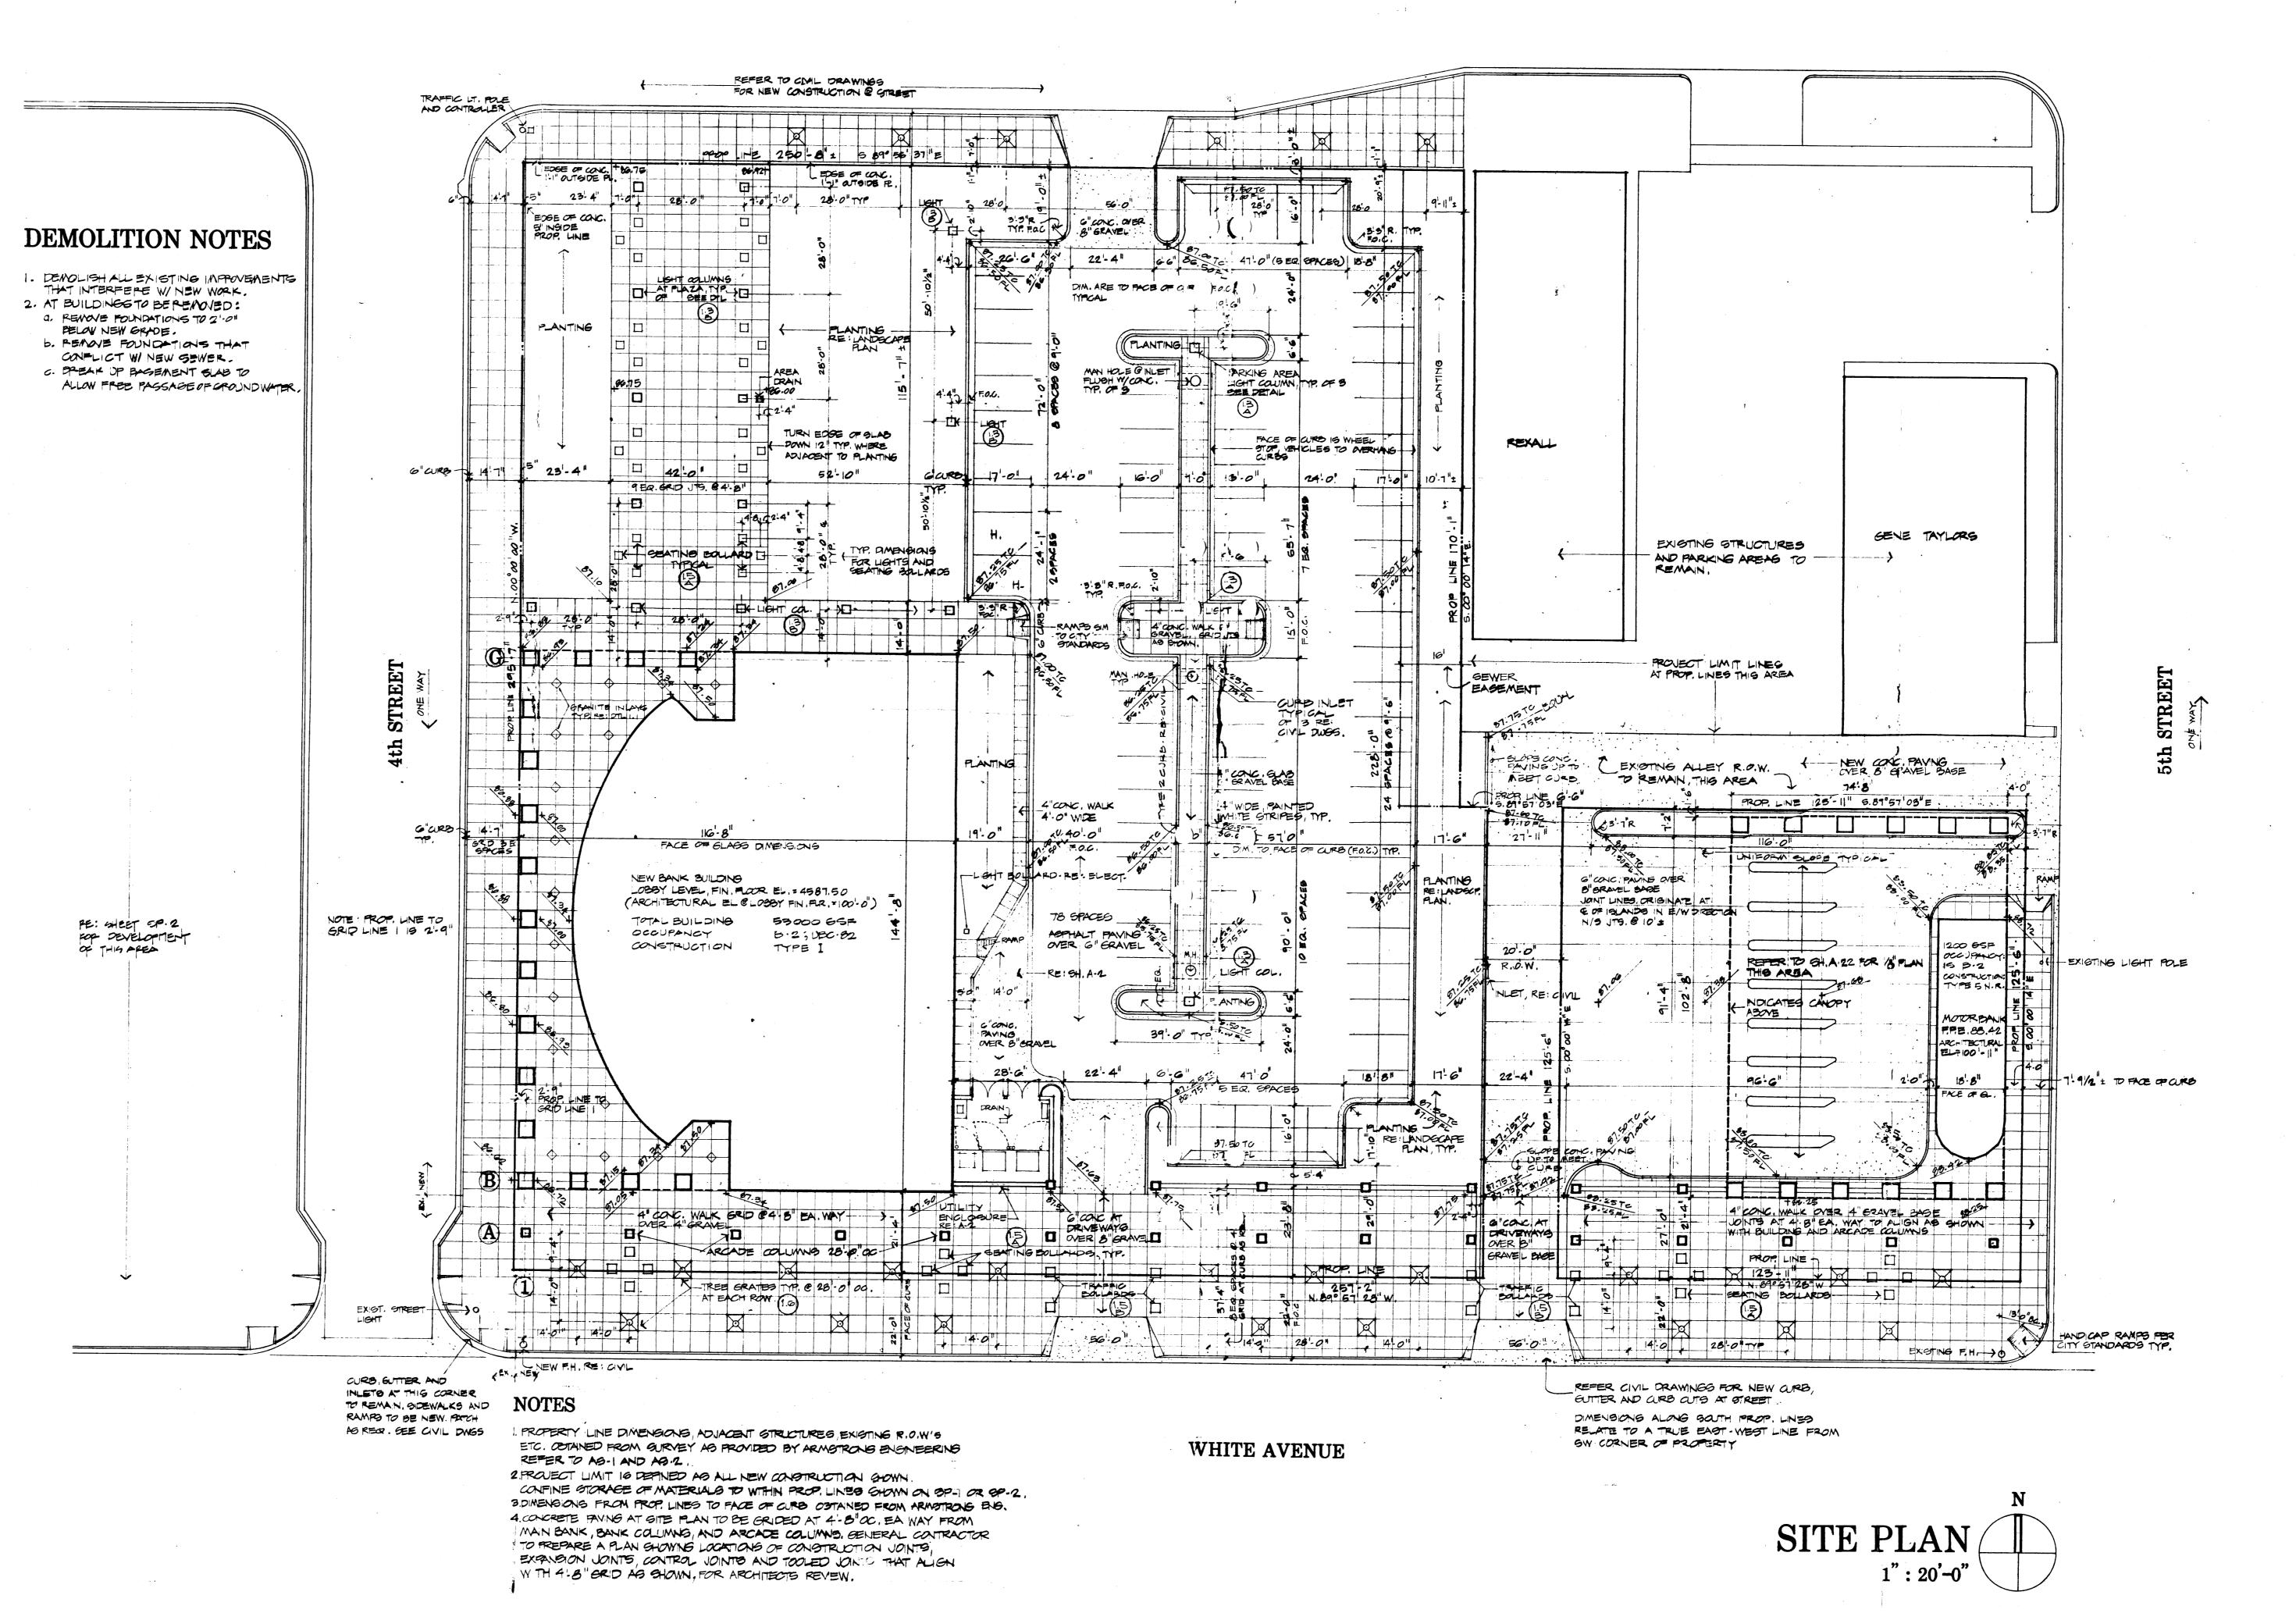

SP-1

BENCHMARK 102 RESTE SURVEY

GRAND AVENUE 4" CONC WALK OVER 4"GRAVE, BASE JOINTS, 4'-8' EAWAY TO A. GU W/ MOTORBANK AS NOTED BELOW RE: CIVIL DRWGS FOR.
NEW CURB CUTS, QURB & GUTTER. 130'-9' 589" 56' 45" E PLANT LEGEND SIZE SPACING **BOTANICAL NAME** EXISTING ATM BLDG TO REMAIN TREES LOHDON PLANE TREE PLATANUS ACERIFOLIA
HONEY LOCUST GLEDITS IA TRIACANTHOS INERMIS 4"CAL AS SHOWN 2"CAL AS SHOWN 2"CAL AS SHOWN COCKEPUR HANTHORN CRATAEGUS CRUSGALLI AUSTRIAN PINE PINUS NIGRA PATCH & NEW CONST. RE: DET. 1,6 FOR TREE PLANTING AND STAKING 5 GAL, 41-011 O.C. 5 GAL, 46 5 HOWN OREGON GRAPE HOLLY MAHONIA AQUIFOLILLY CRAMBERRY CORNEASTER COTOMERSTER APICULATA EXISTING MOTORCANK FACILITY TO BE REMODELED, RE: SHTA:25 - 105 GCAHDIA JUHI PERS GROUND COVER GCAHDIA JUHIPER JUNIPERUS SABIHA SCANDIA 5 GAL 4.0 O.C. BLUE CARPET JUNIPER JUNIPERUS HORIZONTALIS "WILTONII" 5 GAL 4-0" O.C. 13-4 PROVIDE 3" WOOD CHIP MULCH BED BEHEATH ALL SHPUBS AND GROUND'COVER NEW FACE OF MOTOR BANK TO P.L PATCH NEW CONST ALIGN CONCLUPLY 640 W SE, CORNER OF EXIST MOTORBANK EWAS " PLT PAVING , 16'-0" 10-4" 16-0 ) 2 )" 16"-6" 27'-1" 93!-4" 6 10 50 UL SPACES WHITE WINTER JUNIPERS -But we will be the second of t - ARCADE- RE. SAT. A-169 -4"CONC. WALK MYGZA" GRAVEL BASE JONTSC4"-8"GA. WAY TO ALIGN W/ARD DE AS SHOWN 1.6 TREE GRATES TYP. WHITE AVENUE LANDSCAPE SITE PLAN EXISTING MYTT'R BANK

CURD GUTTER AND INLETS OTHIS CORNER TO REMAIN. EXISTING RAMPS TO REMAIN. SANCUT CONC. FOR CLEAN REMAINALEF EXISTING ADJACENT GONG. WALK, PROVIDE NEW WALKAS SHOWN. PATCH AS REQD. RE: CIVIL DRINGS. BENCHMARK BI RE! SITE SURVEY existing notorbank Vandscape punn

NOTE: RE: SHT. SP:1 FOR SIMILAR NOTES, DIMENISIONS AND REFERENCES

- DIMENSIONS ALONE SOUTH PROP. LINE PELATE TO A TRUE EAST-WEST LINE FROM SE CORNER-OF PROPERTY.

LSP2