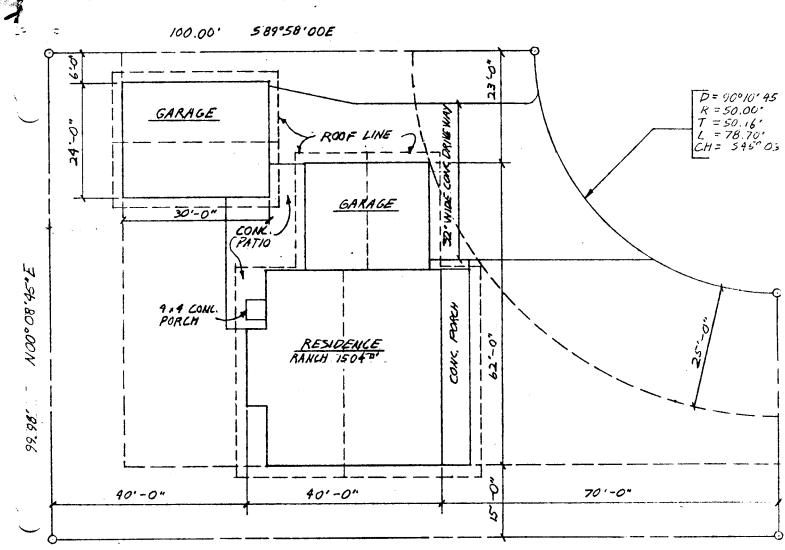

C

and the second second

| BLDG ADDRESS: 577 Green Court                                                                          | SQ FT OF BLDG: 2796                      |
|--------------------------------------------------------------------------------------------------------|------------------------------------------|
| SUBDIVISION: <u>Wintergreen Estates</u>                                                                | SQ FT OF LOT:9900                        |
| <sup></sup> FILING # BLK # _3 LOT # <u>3</u>                                                           | NUMBER OF FAMILY UNITS:                  |
| TAX SCHEDULE NUMBER:                                                                                   | NUMBER OF BUILDINGS ON PARCEL            |
| 2943-092 <sup>2</sup> 003-6                                                                            | BEFORE THIS PLANNED CONSTRUCTION         |
| PROPERTY OWNER: <u>Green Tree, Inc.</u>                                                                | None                                     |
| ADDRESS: 2820 <sup>1</sup> / <sub>2</sub> North Avenue                                                 | USE OF ALL EXISTING BUILDINGS:           |
| PHONE:243-7980                                                                                         | N/A                                      |
| DESCRIPTION OF WORK AND INTENDED USE:                                                                  |                                          |
| Construction of new residence                                                                          |                                          |
|                                                                                                        |                                          |
| ***************************************                                                                |                                          |
| FOR OFFICE USE 0                                                                                       | ····                                     |
| ZONE: RA                                                                                               | FLOOD PLAIN: YES                         |
| SETBACKS: F $50^{8^{\circ}2}$ S $15^{\prime}$ R $25^{\prime}$                                          | GEOLOGIC HAZARD: YES                     |
| RIGHT OF WAY: 50/ 300                                                                                  | CENSUS TRACT NUMBER: S                   |
| MAXIMUM HEIGHT: 36                                                                                     | SPECIAL CONDITIONS:                      |
| PARKING SPACES REQUIRED: 2                                                                             |                                          |
| LANDSCAPING/SCREENING:                                                                                 | ADDITIONAL GARAGE MUST<br>Be UNATTAched  |
|                                                                                                        | BE (2NN Frachew                          |
|                                                                                                        | an na ang ang ang ang ang ang ang ang an |
| ******                                                                                                 | ****                                     |
| ANY MODIFICATION TO THIS APPROVED PLANNING CLEARA                                                      | NCE MUST BE APPROVED IN WRITING BY       |
| THIS DEPARTMENT.                                                                                       |                                          |
| THE STRUCTURE APPROVED BY THIS APPLICATION CANNOT<br>OF OCCUPANCY (CO) IS ISSUED BY THE BUILDING DEPAR |                                          |
| Code).                                                                                                 |                                          |
| ANY LANDSCAPING REQUIRED BY THIS PERMIT SHALL BE<br>CONDITION. THE REPLACEMENT OF ANY VEGETATION MAT   |                                          |
| CONDITION SHALL BE REQUIRED.                                                                           |                                          |
| I HEREBY ACKNOWLEDGE THAT I HAVE READ THIS APPLIC<br>AGREE TO COMPLY WITH THE REQUIREMENTS ABOVE. FAI  |                                          |
| ACTION.                                                                                                |                                          |
|                                                                                                        | SIGNATURE                                |
| DATE APPROVED: 7-27-83<br>APPROVED BY:                                                                 | SIGNATORE                                |
| APPROVED BY:                                                                                           |                                          |
|                                                                                                        |                                          |
|                                                                                                        |                                          |
|                                                                                                        |                                          |
|                                                                                                        |                                          |
|                                                                                                        |                                          |
|                                                                                                        |                                          |

150.00'

N89°59'32" W

PLAN 1"= 20'-0 SCALE

R-1504 G-572 EG-720 577 Green Court Wintergreen Estates Lot 3 Block 3

Green Tree, Inc. 2820<sup>1</sup>/<sub>2</sub> North Avenue Grand Junction, CO 81501