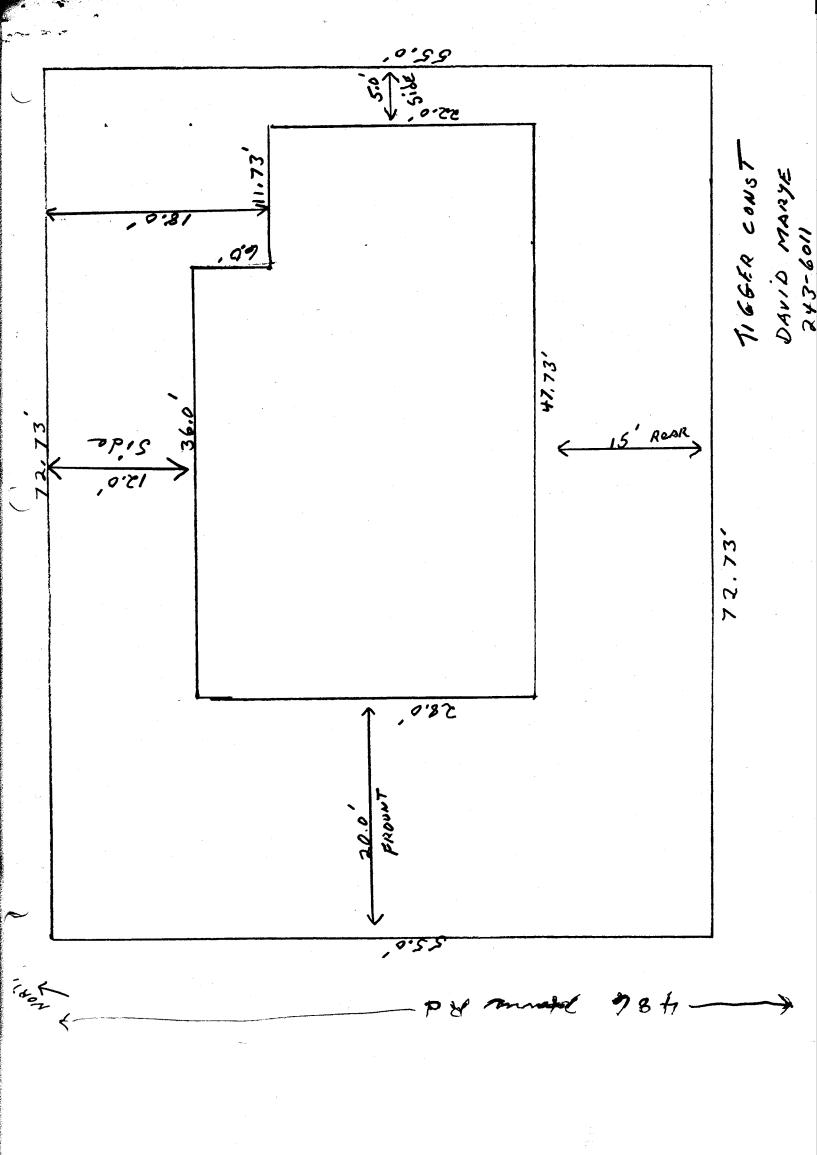

## APPLICATION FOR THE PLANNING CLEARANCE FOR A BUILDING PERMIT

| SUBMITTALS REQUIRED: (2) Plot Plans showing Parking, Landscaping, Setbacks to all property lines, and all streets which abut the parcel:                                                                                                                                                                                                                                                                                                                                                           |                                     |
|----------------------------------------------------------------------------------------------------------------------------------------------------------------------------------------------------------------------------------------------------------------------------------------------------------------------------------------------------------------------------------------------------------------------------------------------------------------------------------------------------|-------------------------------------|
| BLDG ADDRESS: 486 Harris Rd.                                                                                                                                                                                                                                                                                                                                                                                                                                                                       | SQ FT OF BLDG: 1008                 |
| SUBDIVISION: RUSTY Sul                                                                                                                                                                                                                                                                                                                                                                                                                                                                             | SQ FT OF LOT: 4000                  |
| FILING # BLK # _/ LOT #                                                                                                                                                                                                                                                                                                                                                                                                                                                                            | NUMBER OF FAMILY UNITS:             |
| TAX SCHEDULE NUMBER:                                                                                                                                                                                                                                                                                                                                                                                                                                                                               | NUMBER OF BUILDINGS ON PARCEL       |
| 2943-181-09-007                                                                                                                                                                                                                                                                                                                                                                                                                                                                                    | BEFORE THIS PLANNED CONSTRUCTION    |
| PROPERTY OWNER: DAVID MARYE                                                                                                                                                                                                                                                                                                                                                                                                                                                                        |                                     |
| ADDRESS: 407 W. Transfield                                                                                                                                                                                                                                                                                                                                                                                                                                                                         | USE OF ALL EXISTING BUILDINGS:      |
| PHONE: 243-6011                                                                                                                                                                                                                                                                                                                                                                                                                                                                                    |                                     |
| DESCRIPTION OF WORK AND INTENDED USE:                                                                                                                                                                                                                                                                                                                                                                                                                                                              |                                     |
| SING FAMILY                                                                                                                                                                                                                                                                                                                                                                                                                                                                                        |                                     |
|                                                                                                                                                                                                                                                                                                                                                                                                                                                                                                    |                                     |
| *************                                                                                                                                                                                                                                                                                                                                                                                                                                                                                      | **********                          |
| FOR OFFICE USE ON                                                                                                                                                                                                                                                                                                                                                                                                                                                                                  | <del></del>                         |
| ZONE: RSF 8 migrop                                                                                                                                                                                                                                                                                                                                                                                                                                                                                 | FLOOD PLAIN: YES (NO)               |
| SETBACKS: F 45 CFS S R 15                                                                                                                                                                                                                                                                                                                                                                                                                                                                          | GEOLOGIC HAZARD: YES NO             |
| RIGHT OF WAY: 55                                                                                                                                                                                                                                                                                                                                                                                                                                                                                   | CENSUS TRACT NUMBER:                |
| MAXIMUM HEIGHT: 32                                                                                                                                                                                                                                                                                                                                                                                                                                                                                 | SPECIAL CONDITIONS:                 |
| PARKING SPACES REQUIRED: 2                                                                                                                                                                                                                                                                                                                                                                                                                                                                         | POA for Harris Rd w/ Watson (De     |
| LANDSCAPING/SCREENING: Der Olen                                                                                                                                                                                                                                                                                                                                                                                                                                                                    |                                     |
|                                                                                                                                                                                                                                                                                                                                                                                                                                                                                                    |                                     |
|                                                                                                                                                                                                                                                                                                                                                                                                                                                                                                    |                                     |
| ANY MODIFICATION TO THIS APPROVED PLANNING CLEARANCE MUST BE APPROVED IN WRITING BY THIS DEPARTMENT.  THE STRUCTURE APPROVED BY THIS APPLICATION CANNOT BE OCCUPIED UNTIL A CERTIFICATE OF OCCUPANCY (CO) IS ISSUED BY THE BUILDING DEPARTMENT (Section 307, Uniform Building Code).  ANY LANDSCAPING REQUIRED BY THIS PERMIT SHALL BE MAINTAINED IN AN ACCEPTABLE AND HEALTHY CONDITION. THE REPLACEMENT OF ANY VEGETATION MATERIALS THAT DIE OR ARE IN AN UNHEALTHY CONDITION SHALL BE REQUIRED. |                                     |
| I HEREBY ACKNOWLEDGE THAT I HAVE READ THIS APPLICATION.                                                                                                                                                                                                                                                                                                                                                                                                                                            | URE TO COMPLY SHALL RESULT IN LEGAL |
| DATE APPROVED: 3-1-83 APPROVED BY:                                                                                                                                                                                                                                                                                                                                                                                                                                                                 | SIGNATURE Dango                     |