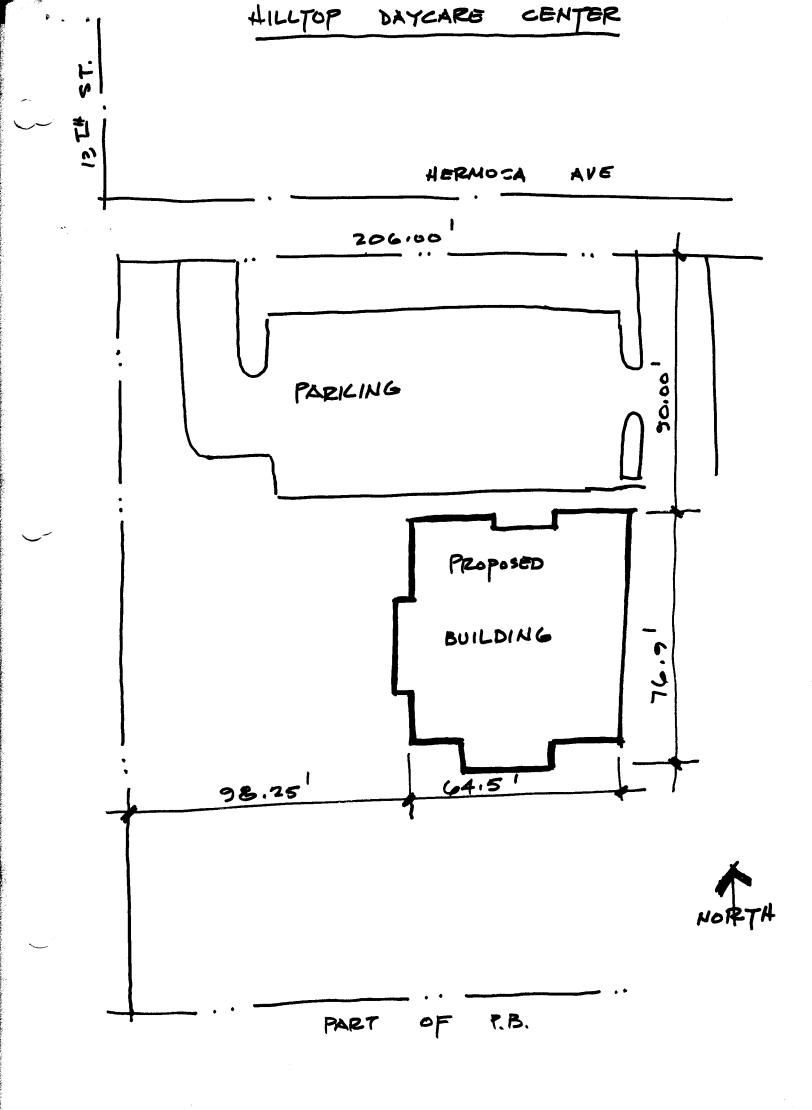

## APPLICATION FOR THE PLANNING CLEARANCE FOR A BUILDING PERMIT

1.

A A CAR AL

\$

| SUBMITTALS REQUIRED: (2) Plot Plans showing Parking, Landscaping, Setbacks to all property lines, and all streets which abut the parcel:                                                                                                                                                        |                                    |
|-------------------------------------------------------------------------------------------------------------------------------------------------------------------------------------------------------------------------------------------------------------------------------------------------|------------------------------------|
| 1331 Hermosa                                                                                                                                                                                                                                                                                    |                                    |
| BLDG ADDRESS:                                                                                                                                                                                                                                                                                   | SQ FT OF BLDG: $4300$              |
| SUBDIVISION: FAIRMOUNT                                                                                                                                                                                                                                                                          | SQ FT OF LOT: 21,000               |
| FILING # BLK # 14 LOT # LOT # LOT SUBDIVISION                                                                                                                                                                                                                                                   | NUMBER OF FAMILY UNITS: _O         |
| TAX SCHEDULE NUMBER:                                                                                                                                                                                                                                                                            | NUMBER OF BUILDINGS ON PARCEL      |
| TAX EXEMPT 2945-013-00-015                                                                                                                                                                                                                                                                      | BEFORE THIS PLANNED CONSTRUCTION   |
| PROPERTY OWNER: HILLTOP REHABILITATION HOSP.                                                                                                                                                                                                                                                    | <u> </u>                           |
| ADDRESS: 1100 PATTORSON ROAD                                                                                                                                                                                                                                                                    | USE OF ALL EXISTING BUILDINGS:     |
| PHONE: 244-6188                                                                                                                                                                                                                                                                                 | <u>N/A</u>                         |
| DESCRIPTION OF WORK AND INTENDED USE:                                                                                                                                                                                                                                                           |                                    |
| SIPCLE STORY WOOD FRAME                                                                                                                                                                                                                                                                         |                                    |
| DAY CARE CENTER POR ADULTS                                                                                                                                                                                                                                                                      |                                    |
| ***************************************                                                                                                                                                                                                                                                         |                                    |
| FOR OFFICE USE ONLY                                                                                                                                                                                                                                                                             |                                    |
| ZONE: PB                                                                                                                                                                                                                                                                                        | FLOOD PLAIN: YES NO                |
| SETBACKS: $F \xrightarrow{AS} S \xrightarrow{PER} R \xrightarrow{PLAN}$                                                                                                                                                                                                                         | GEOLOGIC HAZARD: YES NO            |
| RIGHT OF WAY: <u>PER</u> PLAN                                                                                                                                                                                                                                                                   | CENSUS TRACT NUMBER: 10            |
| MAXIMUM HEIGHT: DER PLAN                                                                                                                                                                                                                                                                        | SPECIAL CONDITIONS:                |
| PARKING SPACES REQUIRED: DER PLAN                                                                                                                                                                                                                                                               | ity curb permit for all auto with. |
| LANDSCAPING/SCREENING: per prov                                                                                                                                                                                                                                                                 | (                                  |
| As per approved TB. file # 42-83 (20+2                                                                                                                                                                                                                                                          |                                    |
|                                                                                                                                                                                                                                                                                                 | ,                                  |
| ***************************************                                                                                                                                                                                                                                                         | *****                              |
| ANY MODIFICATION TO THIS APPROVED PLANNING CLEARANCE MUST BE APPROVED IN WRITING BY<br>THIS DEPARTMENT.<br>THE STRUCTURE APPROVED BY THIS APPLICATION CANNOT BE OCCUPIED UNTIL A CERTIFICATE<br>OF OCCUPANCY (CO) IS ISSUED BY THE BUILDING DEPARTMENT (Section 307, Uniform Building<br>Code). |                                    |
| ANY LANDSCAPING REQUIRED BY THIS PERMIT SHALL BE MAINTAINED IN AN ACCEPTABLE AND HEALTHY CONDITION. THE REPLACEMENT OF ANY VEGETATION MATERIALS THAT DIE OR ARE IN AN UNHEALTHY CONDITION SHALL BE REQUIRED.                                                                                    |                                    |
|                                                                                                                                                                                                                                                                                                 |                                    |