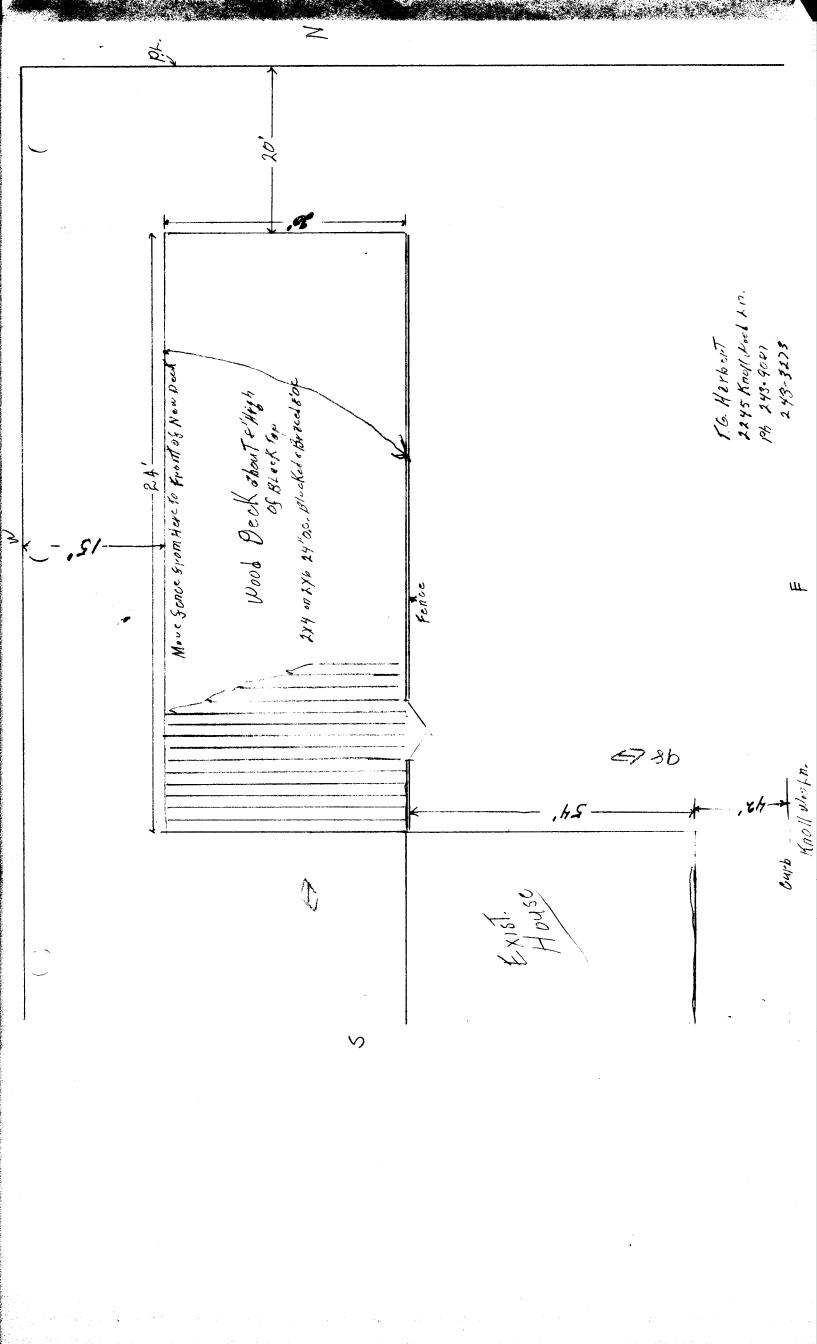

1

| BLDG ADDRESS: 1245 Knollwood Ln                                                                                                                                                                                                                                                                                     | SQ FT OF BLDG: 20x24 Deck                                                                       |
|---------------------------------------------------------------------------------------------------------------------------------------------------------------------------------------------------------------------------------------------------------------------------------------------------------------------|-------------------------------------------------------------------------------------------------|
| SUBDIVISION: <u>Escalente Kiroll</u>                                                                                                                                                                                                                                                                                | SQ FT OF LOT:                                                                                   |
| FILING # BLK # LOT #                                                                                                                                                                                                                                                                                                | NUMBER OF FAMILY UNITS:/                                                                        |
| TAX SCHEDULE NUMBER:                                                                                                                                                                                                                                                                                                | NUMBER OF BUILDINGS ON PARCEL                                                                   |
| 2945-101-10-003                                                                                                                                                                                                                                                                                                     | BEFORE THIS PLANNED CONSTRUCTION                                                                |
| PROPERTY OWNER: T.G. Harbert                                                                                                                                                                                                                                                                                        | /                                                                                               |
| ADDRESS: 2245 Knollwood y                                                                                                                                                                                                                                                                                           | USE OF ALL EXISTING BUILDINGS:                                                                  |
| PHONE: 242-9081                                                                                                                                                                                                                                                                                                     |                                                                                                 |
| DESCRIPTION OF WORK AND INTENDED USE:                                                                                                                                                                                                                                                                               |                                                                                                 |
| Wood Deck 20×24' out door patio                                                                                                                                                                                                                                                                                     |                                                                                                 |
|                                                                                                                                                                                                                                                                                                                     |                                                                                                 |
| ******                                                                                                                                                                                                                                                                                                              | **********                                                                                      |
| FOR OFFICE USE ON                                                                                                                                                                                                                                                                                                   |                                                                                                 |
| ***************************************                                                                                                                                                                                                                                                                             | <b>—</b> ·                                                                                      |
| ***************************************                                                                                                                                                                                                                                                                             | ***************************************                                                         |
| ************************************                                                                                                                                                                                                                                                                                | FLOOD PLAIN: YES NO                                                                             |
| ***************************************                                                                                                                                                                                                                                                                             | ***************************************                                                         |
| ************************************                                                                                                                                                                                                                                                                                | FLOOD PLAIN: YES NO                                                                             |
| ZONE: <u><math>RSF-S</math></u><br>SETBACKS: F <u><math>2o^{1}</math></u> S <u><math>5^{\prime}</math></u> R <u><math>25^{\prime}</math></u>                                                                                                                                                                        | FLOOD PLAIN: YES NO<br>GEOLOGIC HAZARD: YES                                                     |
| ZONE: <u><math>RSF-S</math></u><br>SETBACKS: F <u><math>2o'</math></u> S <u><math>5'</math></u> R <u><math>25'</math></u><br>RIGHT OF WAY: <u><math>5o'</math></u>                                                                                                                                                  | FLOOD PLAIN: YES NO<br>GEOLOGIC HAZARD: YES AC<br>CENSUS TRACT NUMBER: <u>4</u>                 |
| ZONE: <u><math>RSF-S</math></u><br>SETBACKS: F <u><math>3o'</math></u> S <u><math>5'</math></u> R <u><math>25'</math></u><br>RIGHT OF WAY: <u><math>5o'</math></u><br>MAXIMUM HEIGHT: <u><math>32'</math></u>                                                                                                       | FLOOD PLAIN: YES NO<br>GEOLOGIC HAZARD: YES AC<br>CENSUS TRACT NUMBER: <u>4</u>                 |
| ZONE: $RSF-S$<br>SETBACKS: $F \ge o'$ $S \le f'$ $R \ge 25'$<br>RIGHT OF WAY: $5 \circ'$<br>MAXIMUM HEIGHT: $32'$<br>PARKING SPACES REQUIRED: $M/A$                                                                                                                                                                 | FLOOD PLAIN: YES NO<br>GEOLOGIC HAZARD: YES AC<br>CENSUS TRACT NUMBER: <u>4</u>                 |
| ZONE: $RSF-S$<br>SETBACKS: $F \ge o'$ $S \le f'$ $R \ge 25'$<br>RIGHT OF WAY: $5 \circ'$<br>MAXIMUM HEIGHT: $32'$<br>PARKING SPACES REQUIRED: $M/A$                                                                                                                                                                 | FLOOD PLAIN: YES NO<br>GEOLOGIC HAZARD: YES AC<br>CENSUS TRACT NUMBER: <u>4</u>                 |
| ZONE: <u><math>RSF-S</math></u><br>SETBACKS: F <u><math>2o'</math></u> S <u><math>5'</math></u> R <u><math>25'</math></u><br>RIGHT OF WAY: <u><math>5o'</math></u><br>MAXIMUM HEIGHT: <u><math>32'</math></u><br>PARKING SPACES REQUIRED: <u><math>M/A</math></u><br>LANDSCAPING/SCREENING: <u><math>M/A</math></u> | FLOOD PLAIN: YES NO<br>GEOLOGIC HAZARD: YES AC<br>CENSUS TRACT NUMBER: <u>4</u>                 |
| ZONE: <u><math>RSF-S</math></u><br>SETBACKS: F <u><math>2o'</math></u> S <u><math>5'</math></u> R <u><math>25'</math></u><br>RIGHT OF WAY: <u><math>5o'</math></u><br>MAXIMUM HEIGHT: <u><math>32'</math></u><br>PARKING SPACES REQUIRED: <u><math>M/A</math></u><br>LANDSCAPING/SCREENING: <u><math>M/A</math></u> | FLOOD PLAIN: YES NO<br>GEOLOGIC HAZARD: YES CO<br>CENSUS TRACT NUMBER: 4<br>SPECIAL CONDITIONS: |