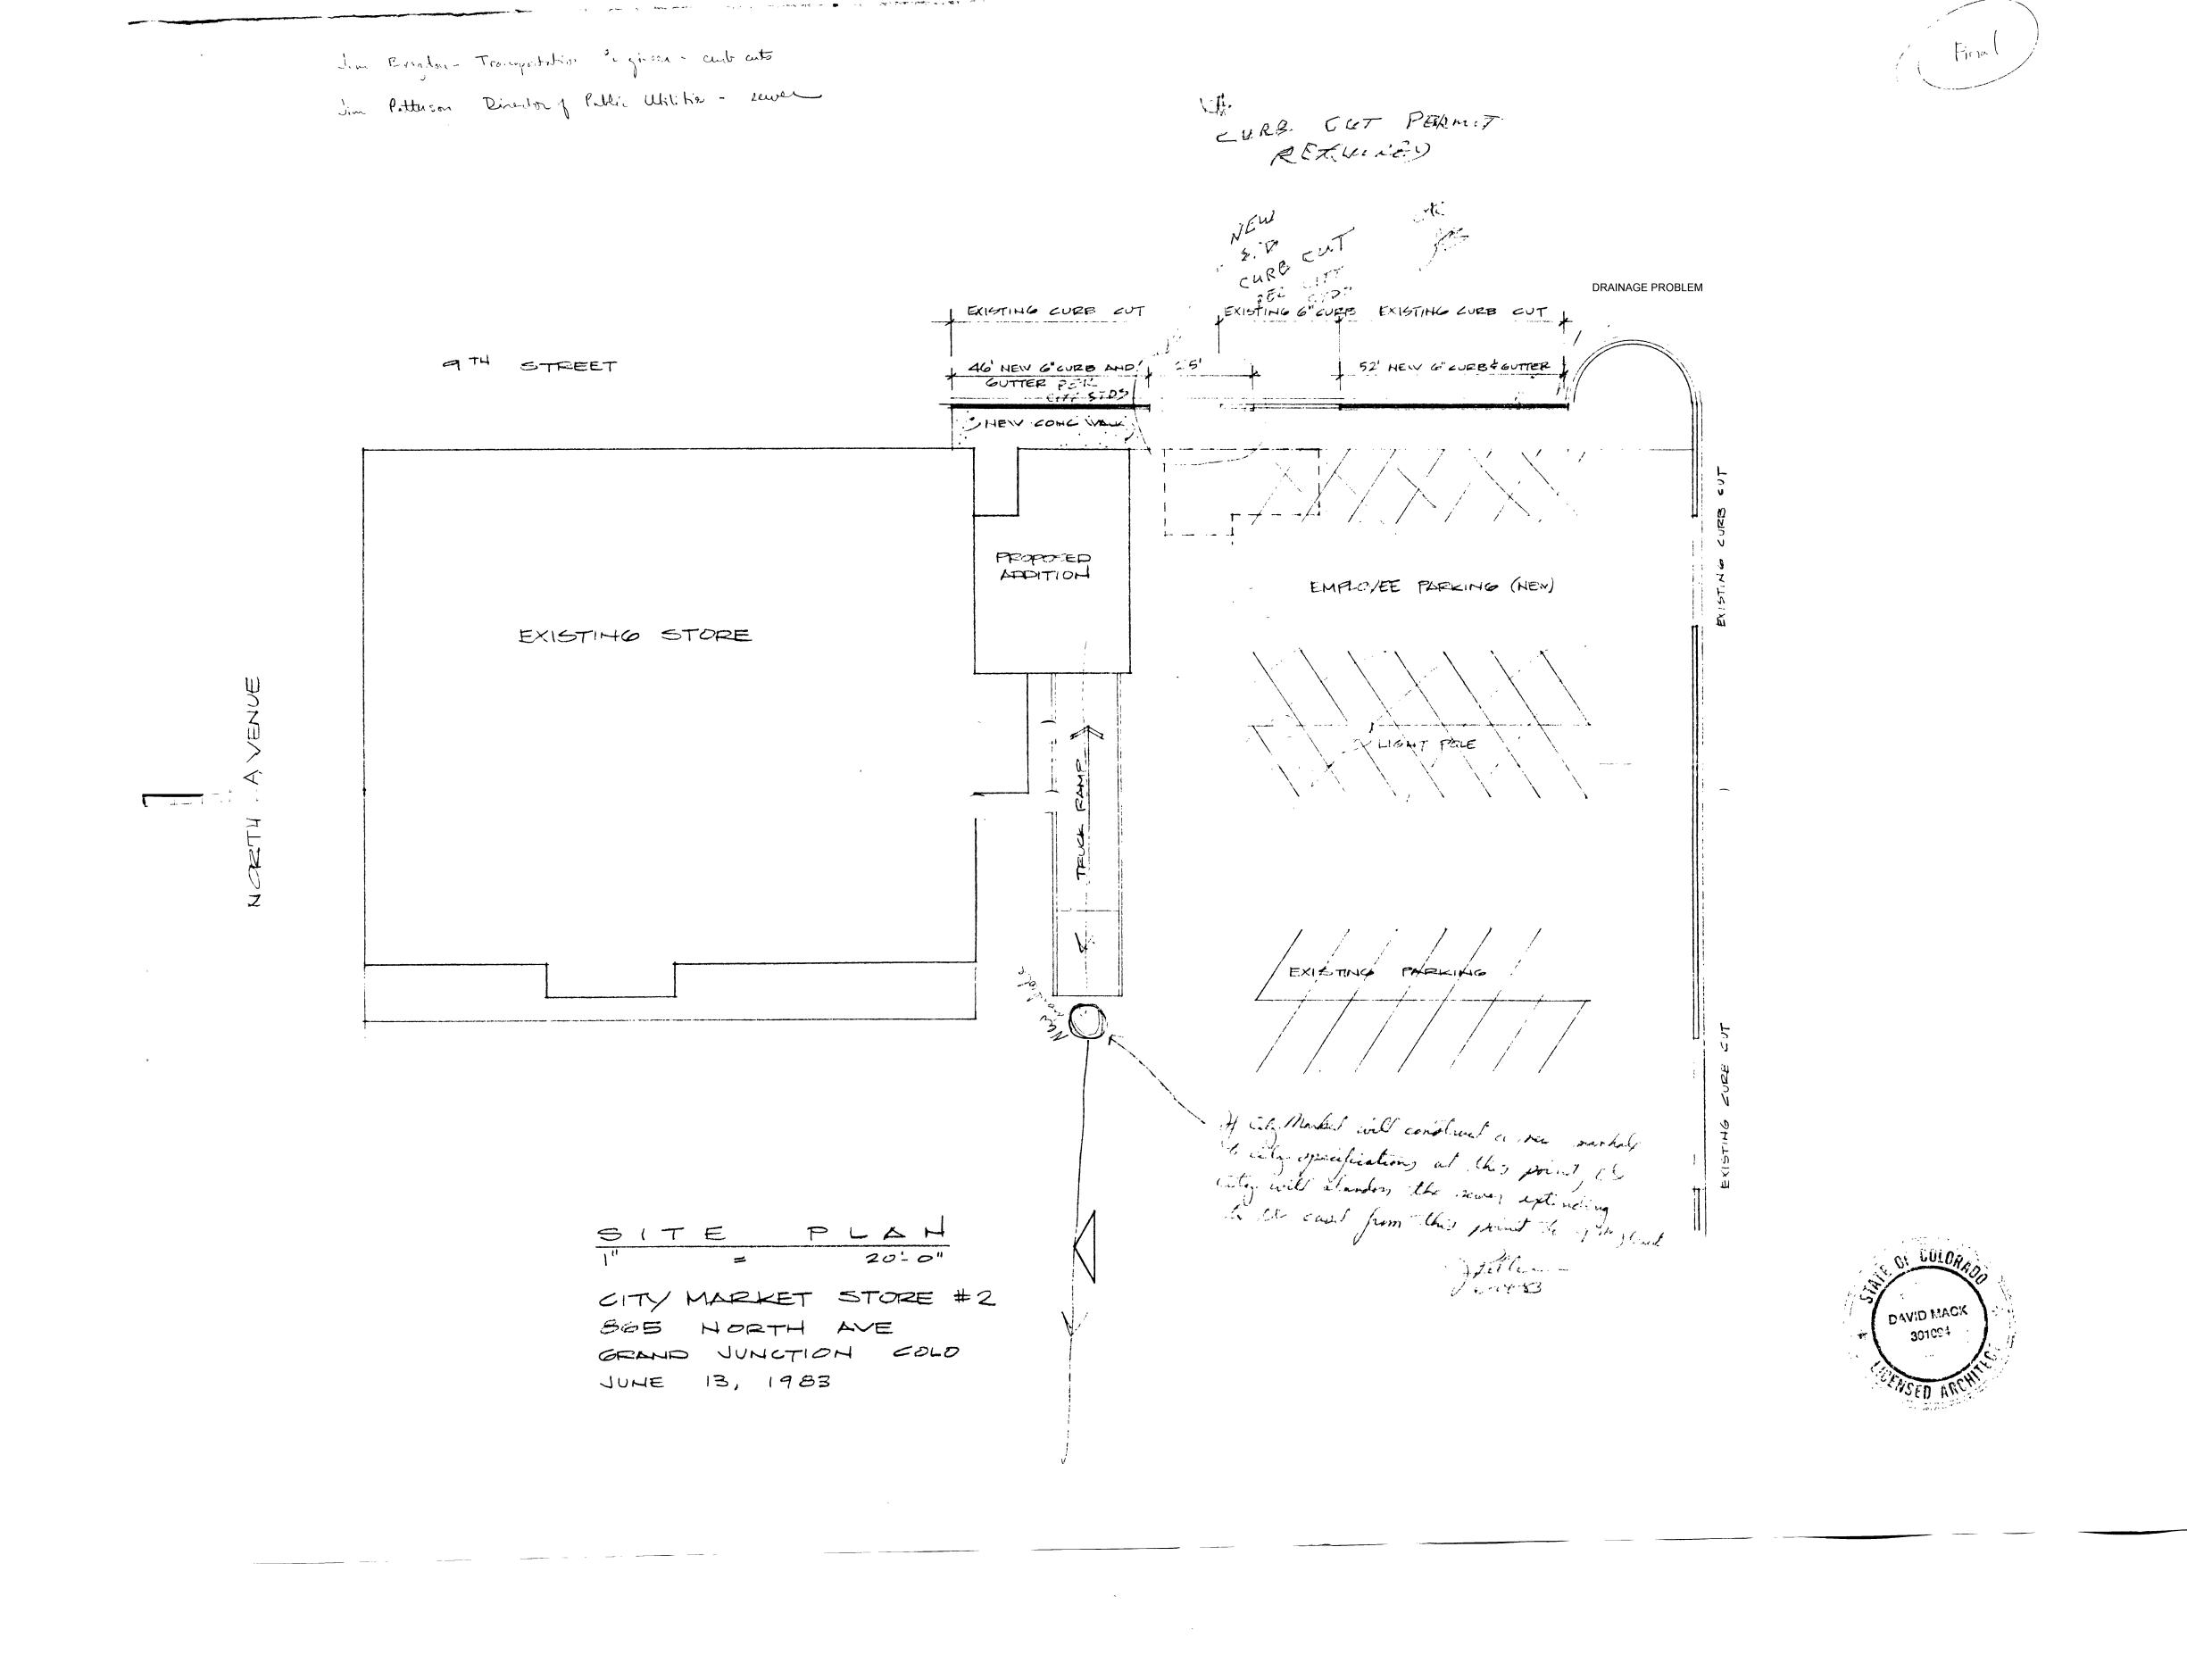

| 1                                                                                                               |                                              |  |
|                                                                                                                                        |                                                                                                                 |                                              |  |

Tuesday 20th 9-11 la site chot 7-18-83 De la brage (Paking lot next hoor - seeme signal la braging - planters along ferroline)

planters in hourt of blog. 3 Fix tair gravel - pothole 287000 hung in the sidewalk? La volume while plan 1 ap/ 250 A moind englope partij 250 | 31,51.0 - pri-line ingloque