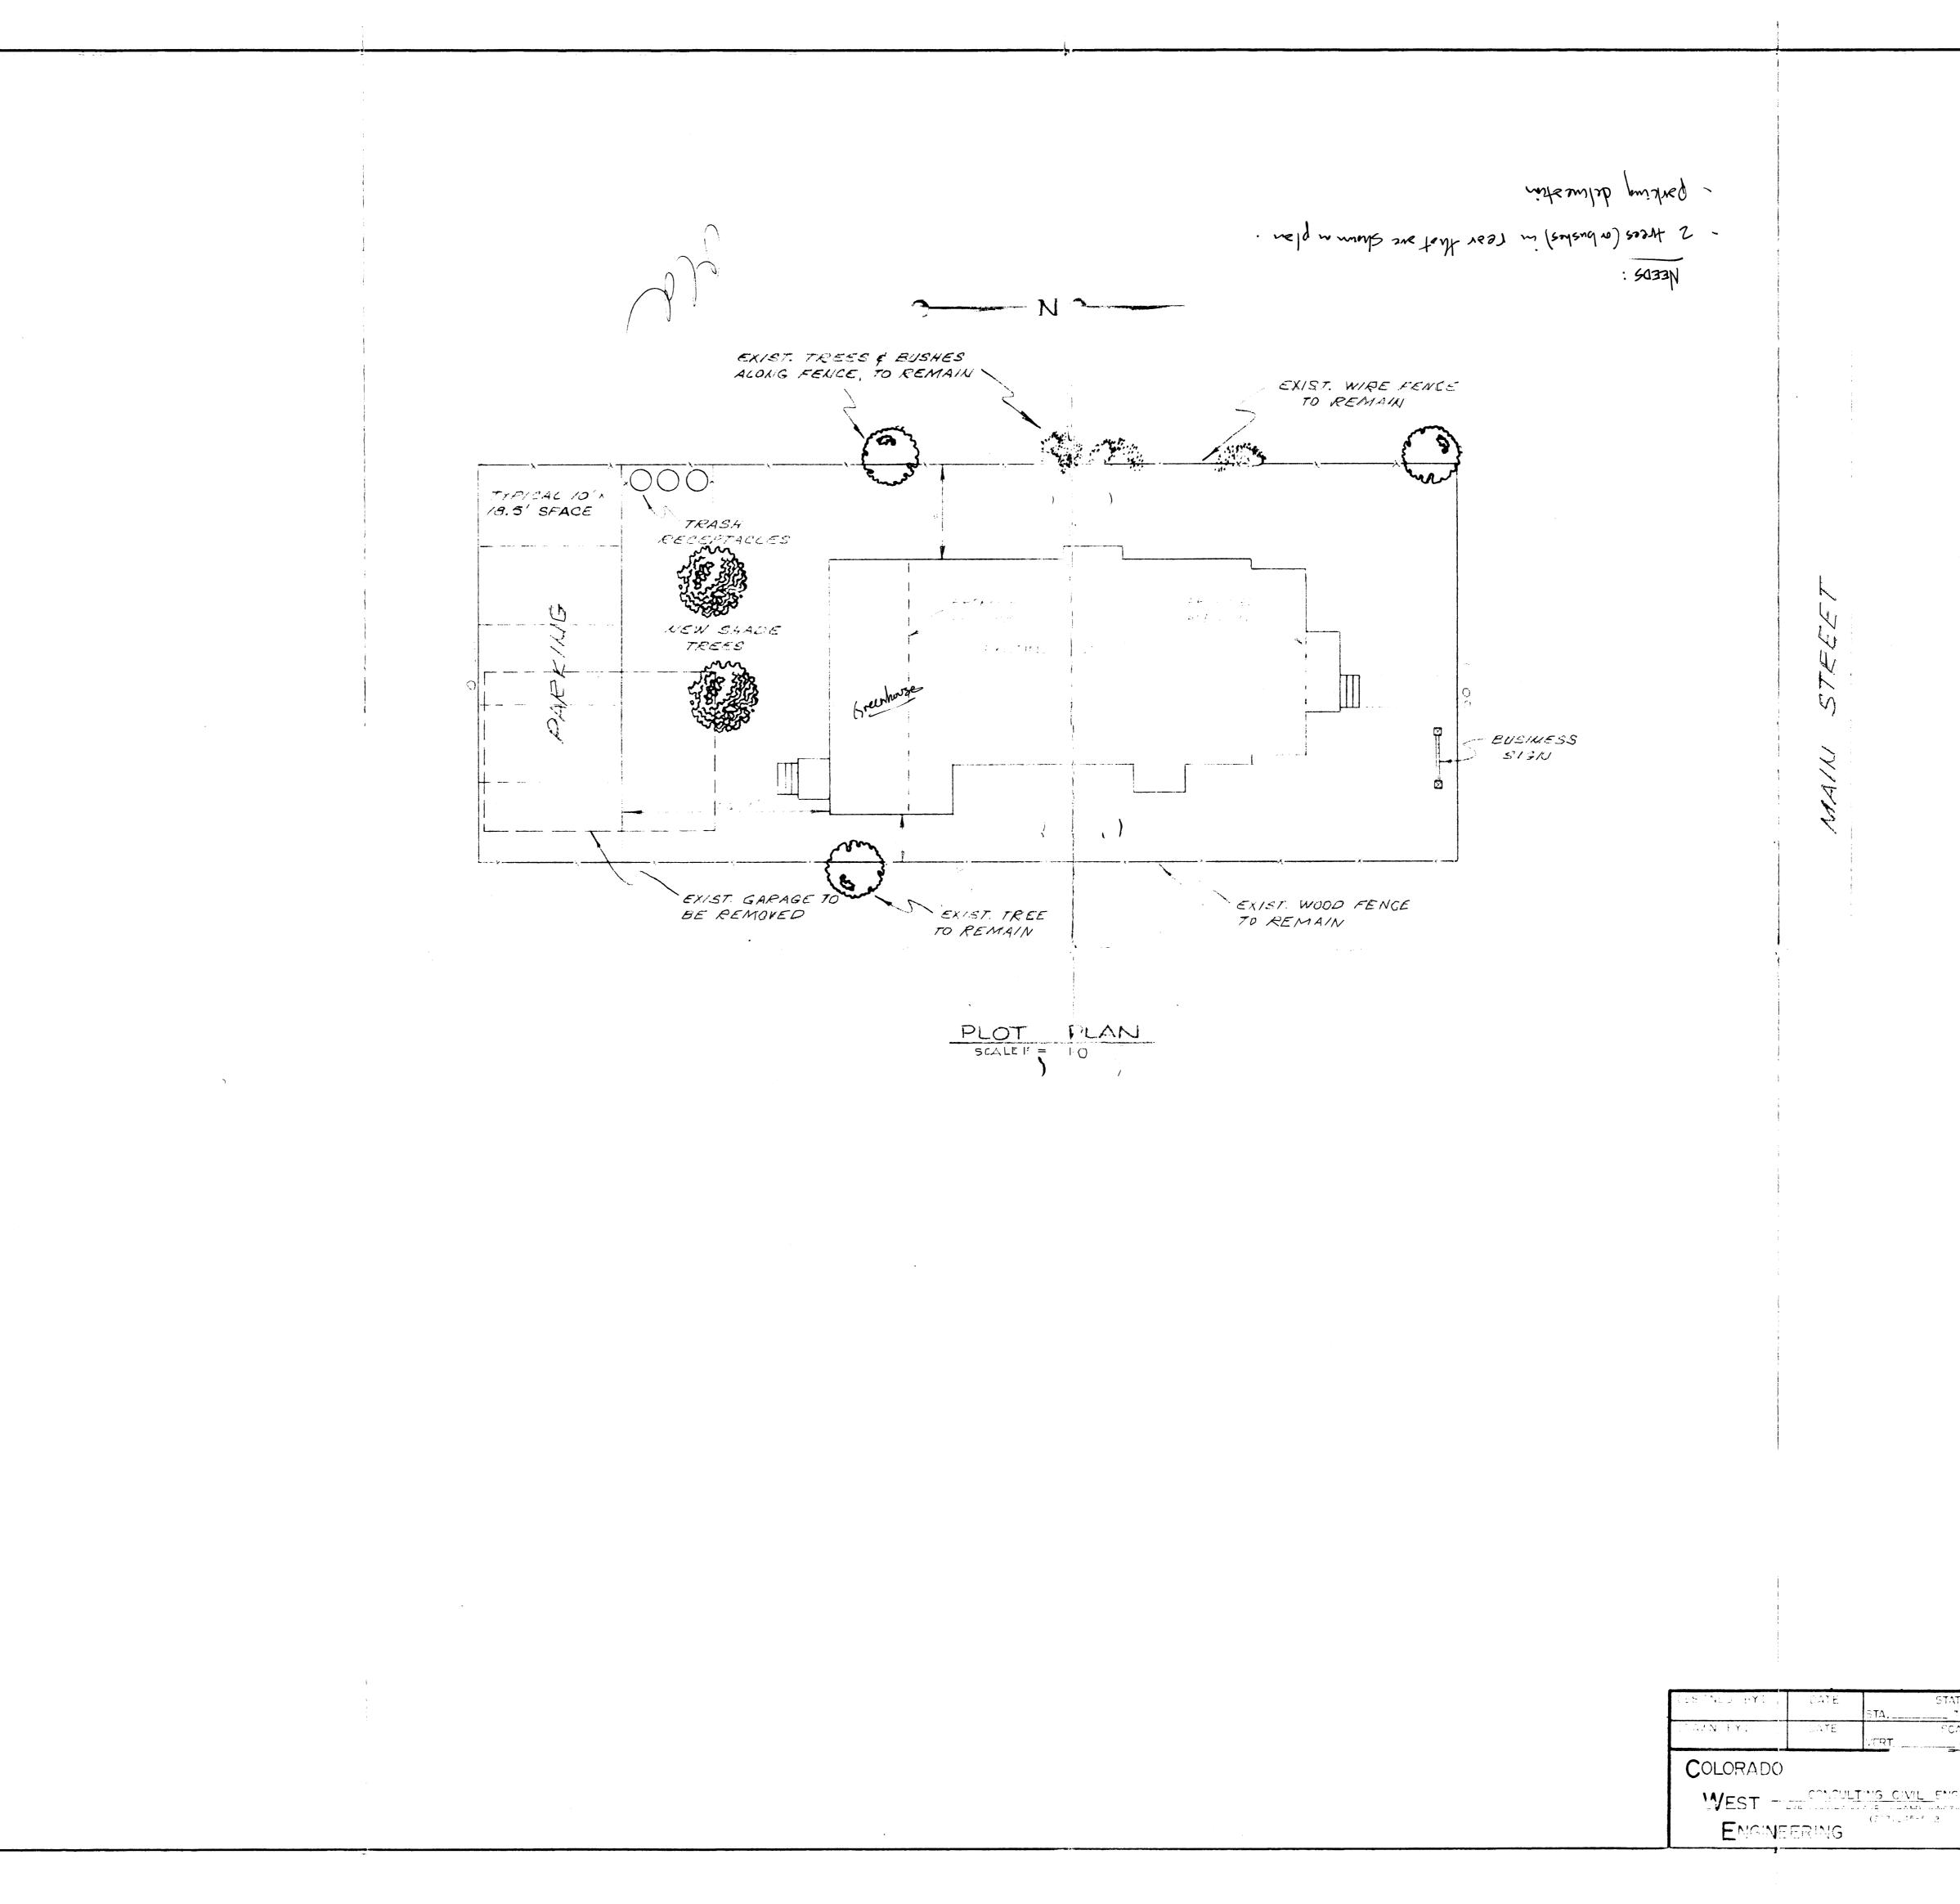

## APPLICATION FOR THE PLANNING CLEARANCE FOR A BUILDING PERMIT

SUBMITTALS REQUIRED: (2) Plot Plans showing Parking, Landscaping, Setbacks to all property lines, and all streets which abut the parcel:

| BLDG ADDRESS: 917 main Street                                                          | SQ FT OF BLDG: 500 syft. office                                                             |
|----------------------------------------------------------------------------------------|---------------------------------------------------------------------------------------------|
| SUBDIVISION:                                                                           | SQ FT OF LOT: 6250 P.                                                                       |
| FILING # BLK # LOT #                                                                   | NUMBER OF FAMILY UNITS: NA                                                                  |
| TAX SCHEDULE NUMBER:                                                                   | NUMBER OF BUILDINGS ON PARCEL                                                               |
| 2945.144.22.002                                                                        | BEFORE THIS PLANNED CONSTRUCTION                                                            |
| PROPERTY OWNER: Roger A. toisy                                                         | 2                                                                                           |
| ADDRESS:                                                                               | USE OF ALL EXISTING BUILDINGS:                                                              |
| PHONE: (245.5112)                                                                      | Businesa officer (Engineering)                                                              |
| DESCRIPTION OF WORK AND INTENDED USE:                                                  | in existing house.                                                                          |
| NEW ENGINEFRING                                                                        | Existing garage to be removed.                                                              |
| Building                                                                               | NO. of Employees = 7                                                                        |
| *****                                                                                  | ***********                                                                                 |
|                                                                                        | CE USE ONLY<br>**********                                                                   |
|                                                                                        | $\bigcirc$                                                                                  |
| ZONE: <u>B3</u>                                                                        | FLOOD PLAIN: YES                                                                            |
| SETBACKS: $F \underline{454} S \underline{6'} R \underline{0'}$                        | GEOLOGIC HAZARD: YES NO                                                                     |
| RIGHT OF WAY: 801                                                                      | CENSUS TRACT NUMBER:6                                                                       |
| MAXIMUM HEIGHT:                                                                        | SPECIAL CONDITIONS:                                                                         |
| PARKING SPACES REQUIRED:                                                               | parking rayour as per                                                                       |
| LANDSCAPING/SCREENING:                                                                 | aquement -                                                                                  |
| as pu prun                                                                             | Sie revised plan                                                                            |
|                                                                                        | imployee parting must be Signed                                                             |
|                                                                                        | **************************************                                                      |
| THIS DEPARTMENT.                                                                       | G CLEARANCE MUST BE APPROVED IN WRITING BY                                                  |
| THE STRUCTURE APPROVED BY THIS APPLICATIO<br>OF OCCUPANCY (CO) IS ISSUED BY THE BUILDI | N CANNOT BE OCCUPIED UNTIL A CERTIFICATE<br>NG DEPARTMENT (Section 307, Uniform Building    |
| Code).<br>ANY LANDSCAPING REQUIRED BY THIS PERMIT S                                    | HALL BE MAINTAINED IN AN ACCEPTABLE AND HEALTHY                                             |
| CONDITION. THE REPLACEMENT OF ANY VEGETA                                               | TION MATERIALS THAT DIE OR ARE IN AN UNHEALTHY                                              |
| CONDITION SHALL BE REQUIRED.                                                           |                                                                                             |
|                                                                                        | S APPLICATION AND THE ABOVE IS CORRECT AND I<br>VE. FAILURE TO COMPLY SHALL RESULT IN LEGAL |
| C.D. Pelessed 3.20.85 MES                                                              | Janua Ollinger                                                                              |
|                                                                                        | Sama Ollinger<br>SIGNATURE                                                                  |
| DATE APPROVED: Jan 4 183                                                               |                                                                                             |
| APPROVED BY:                                                                           |                                                                                             |
|                                                                                        |                                                                                             |
|                                                                                        |                                                                                             |
|                                                                                        |                                                                                             |

٠

,

| TION<br>10 STA<br>ALE | 917 MAIN  |
|-----------------------|-----------|
| NEEPS                 | PLOT PLAN |