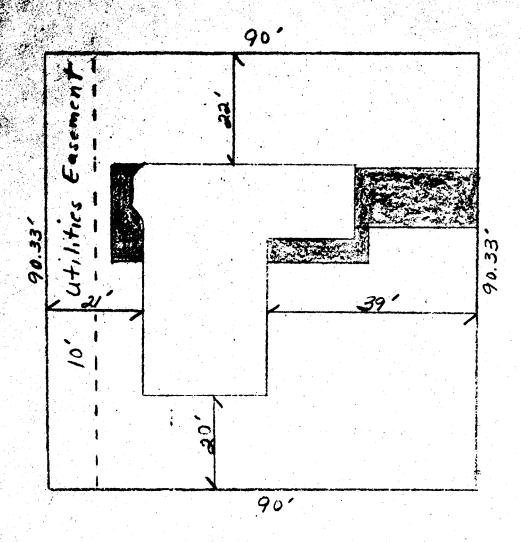

|
| 7.07.20.11                                                                                         | 000                                         |
| _                                                                                                  | of white                                    |
| DATE APPROVED: 4-21-83                                                                             |                                             |
| UNIL MITNUYLU.                                                                                     | 9 SIGNATURE                                 |
| APPROVED BY:                                                                                       | V° SIGNATURE                                |

## Lot 15 Block Two Lamm Subdivision



529 Melody Lane

Scale: 1"= 20

N 1