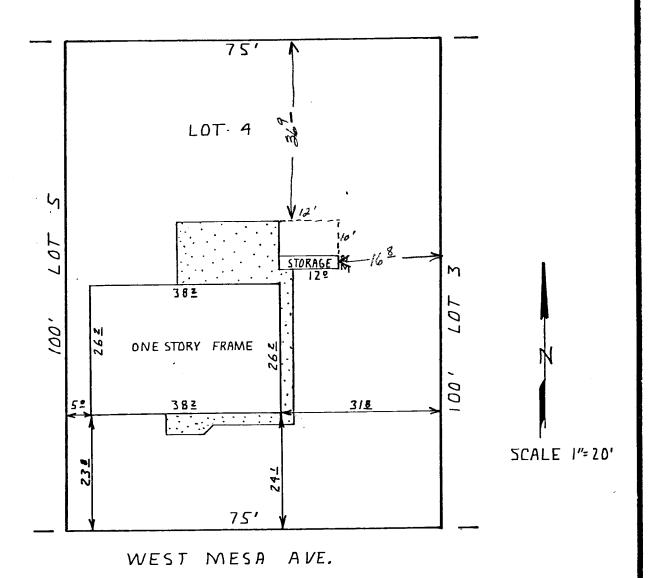

## IMPROVEMENT LOCATION CERTIFICATE 5 3 D WEST MESA AVE.

PROPERTY DESCRIPTION

LOT 4, BLOCK I, WEST LAKE PARK SUB. MESA COUNTY, COLORADO.

By . P. M.

## SURVEYOR'S CERTIFICATE

I hereby certify that this certificate was prepared for the sole use of the mortgage lender and of +1 insurance company, that it does not establish property corners, that it is not to be relied establishment of fence, building, or other future improvements.

I further certify that +'