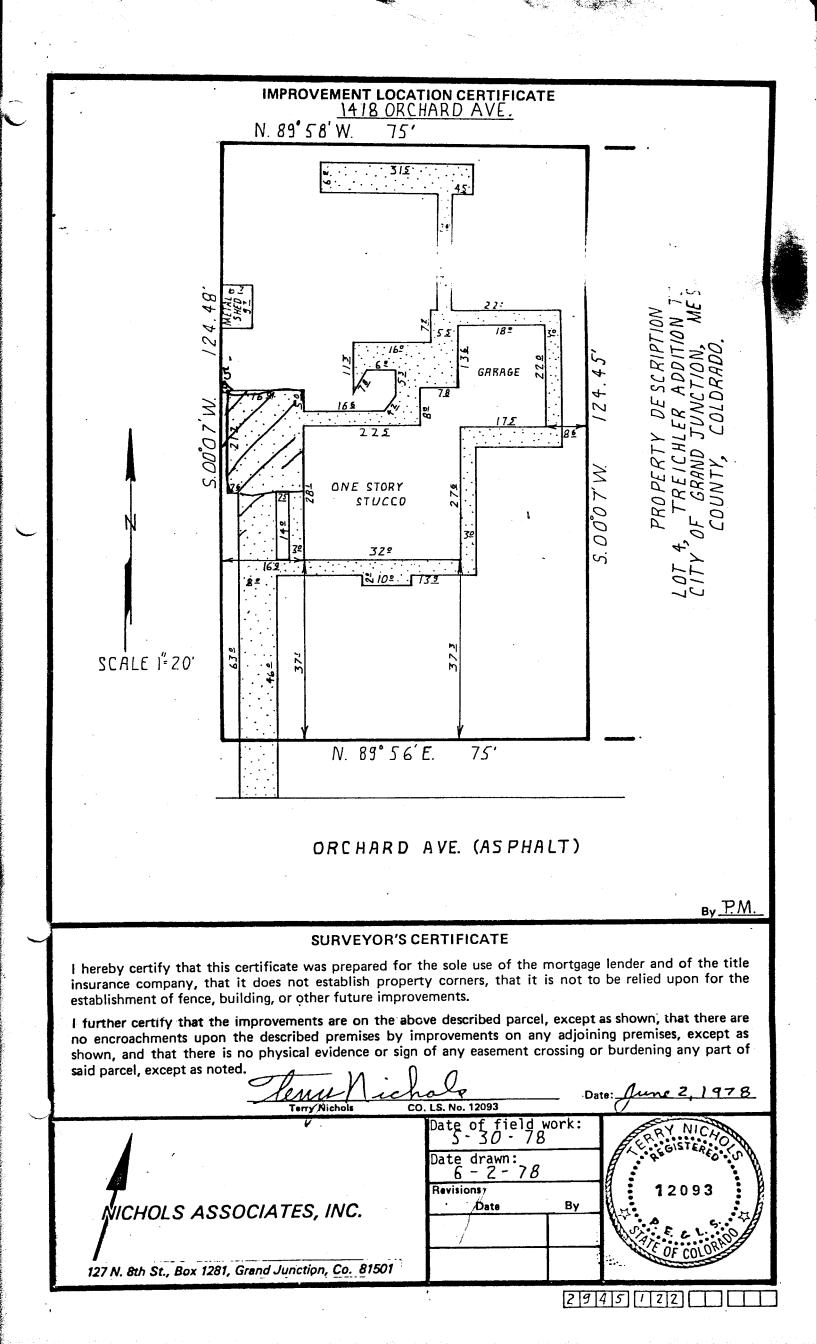

ړ

å.

a di tang

| BLDG ADDRESS: 14/8 Orchard NVC                                                                                                                                                                                                                                          | SQ FT OF BLDG: <u>7337</u>                                                                                                                                                 |
|-------------------------------------------------------------------------------------------------------------------------------------------------------------------------------------------------------------------------------------------------------------------------|----------------------------------------------------------------------------------------------------------------------------------------------------------------------------|
| SUBDIVISION: Treichler Addition                                                                                                                                                                                                                                         | SQ FT OF LOT: <u>9333.75</u>                                                                                                                                               |
| FILING # BLK # LOT # <u>-4</u>                                                                                                                                                                                                                                          | NUMBER OF FAMILY UNITS: /                                                                                                                                                  |
| TAX SCHEDULE NUMBER:                                                                                                                                                                                                                                                    | NUMBER OF BUILDINGS ON PARCEL                                                                                                                                              |
| 2945-122-04-016                                                                                                                                                                                                                                                         | BEFORE THIS PLANNED CONSTRUCTION                                                                                                                                           |
| PROPERTY OWNER: Bruce M. Berglund                                                                                                                                                                                                                                       |                                                                                                                                                                            |
| ADDRESS: 1418 Orchard Are                                                                                                                                                                                                                                               | USE OF ALL EXISTING BUILDINGS:                                                                                                                                             |
| PHONE: 245-1641                                                                                                                                                                                                                                                         | residence                                                                                                                                                                  |
| DESCRIPTION OF WORK AND INTENDED USE:                                                                                                                                                                                                                                   |                                                                                                                                                                            |
| enclose existing carport                                                                                                                                                                                                                                                |                                                                                                                                                                            |
|                                                                                                                                                                                                                                                                         |                                                                                                                                                                            |
| <i>*************************************</i>                                                                                                                                                                                                                            |                                                                                                                                                                            |
|                                                                                                                                                                                                                                                                         |                                                                                                                                                                            |
| FOR OFFICE USE                                                                                                                                                                                                                                                          |                                                                                                                                                                            |
|                                                                                                                                                                                                                                                                         |                                                                                                                                                                            |
| ZONE: <u>Rsr-s</u>                                                                                                                                                                                                                                                      | ***************************************                                                                                                                                    |
| ZONE: $R_{SF} - 3$<br>SETBACKS: F <u>30'</u> S <u>5'</u> R <u>75'</u>                                                                                                                                                                                                   | FLOOD PLAIN: YES                                                                                                                                                           |
| ZONE: $R_{SF} - 3$<br>SETBACKS: F <u>Jo</u> <sup>1</sup> S <u>5</u> <sup>1</sup> R <u>75</u> <sup>1</sup><br>RIGHT OF WAY: <u>60</u> <sup>1</sup>                                                                                                                       | FLOOD PLAIN: YES O<br>GEOLOGIC HAZARD: YES O                                                                                                                               |
| ZONE: $\underline{R_{SF} - 3}$<br>SETBACKS: F <u>Jo</u> <sup>1</sup> S <u>5</u> <sup>1</sup> R <u>/S</u> <sup>1</sup><br>RIGHT OF WAY: <u>Go</u> <sup>1</sup>                                                                                                           | FLOOD PLAIN: YES O<br>GEOLOGIC HAZARD: YES O<br>CENSUS TRACT NUMBER:                                                                                                       |
| ZONE: $R_{SF} - 3$<br>SETBACKS: F <u>30'</u> S <u>5'</u> R <u>75'</u><br>RIGHT OF WAY: <u>60'</u><br>MAXIMUM HEIGHT: <u>30'</u>                                                                                                                                         | FLOOD PLAIN: YES O<br>GEOLOGIC HAZARD: YES O<br>CENSUS TRACT NUMBER:                                                                                                       |
| ZONE: $R_{SF} - 3$<br>SETBACKS: F <u>Jo</u> ' S <u>5'</u> R <u>IS'</u><br>RIGHT OF WAY: <u>Go</u> '<br>MAXIMUM HEIGHT: <u>JJ'</u><br>PARKING SPACES REQUIRED: <u><math>\mathcal{N}</math></u>                                                                           | FLOOD PLAIN: YES O<br>GEOLOGIC HAZARD: YES O<br>CENSUS TRACT NUMBER:                                                                                                       |
| ZONE: $R_{SF} - 3$<br>SETBACKS: F <u>Jo</u> ' S <u>5'</u> R <u>IS'</u><br>RIGHT OF WAY: <u>Go</u> '<br>MAXIMUM HEIGHT: <u>JJ'</u><br>PARKING SPACES REQUIRED: <u><math>\mathcal{N}</math></u>                                                                           | FLOOD PLAIN: YES O<br>GEOLOGIC HAZARD: YES O<br>CENSUS TRACT NUMBER:                                                                                                       |
| ZONE: $R_{SF} - 3$<br>SETBACKS: F <u>Jo</u> ' S <u>5'</u> R <u>IS'</u><br>RIGHT OF WAY: <u>Go</u> '<br>MAXIMUM HEIGHT: <u>JJ'</u><br>PARKING SPACES REQUIRED: <u><math>\mathcal{N}</math></u>                                                                           | FLOOD PLAIN: YES<br>GEOLOGIC HAZARD: YES<br>CENSUS TRACT NUMBER:<br>SPECIAL CONDITIONS:                                                                                    |
| $X = -3$ SETBACKS: $F \_ 20^{i}$ S $\_ 5^{i}$ R $\_ 15^{i}$ RIGHT OF WAY: $40^{i}$ MAXIMUM HEIGHT: $32^{i}$ PARKING SPACES REQUIRED: $\sqrt{A}$ LANDSCAPING/SCREENING: $\sqrt{A}$ ************************************                                                  | FLOOD PLAIN: YES<br>GEOLOGIC HAZARD: YES<br>CENSUS TRACT NUMBER:<br>SPECIAL CONDITIONS:                                                                                    |
| ZONE: $R \leq F - S$ SETBACKS: $F \geq 0$ ' $S \leq 5$ ' $R \leq /S'$ RIGHT OF WAY: $Go^{1}$ MAXIMUM HEIGHT: $32^{1}$ PARKING SPACES REQUIRED: $/A$ LANDSCAPING/SCREENING: $/A$ ************************************                                                    | FLOOD PLAIN: YES<br>GEOLOGIC HAZARD: YES<br>CENSUS TRACT NUMBER:<br>SPECIAL CONDITIONS:<br><br>KANCE MUST BE APPROVED IN WRITING BY<br>NOT BE OCCUPIED UNTIL A CERTIFICATE |
| ZONE: $R \leq F - S$ SETBACKS: $F \geq 0$ ' $S \leq 5$ ' $R \leq S'$ RIGHT OF WAY: $G \circ$ '   MAXIMUM HEIGHT: $3 \circ$ '   PARKING SPACES REQUIRED: $M \land A$ LANDSCAPING/SCREENING: $M \land A$ ANY MODIFICATION TO THIS APPROVED PLANNING CLEA THIS DEPARTMENT. | FLOOD PLAIN: YES<br>GEOLOGIC HAZARD: YES<br>CENSUS TRACT NUMBER:<br>SPECIAL CONDITIONS:<br><br>KANCE MUST BE APPROVED IN WRITING BY<br>NOT BE OCCUPIED UNTIL A CERTIFICATE |