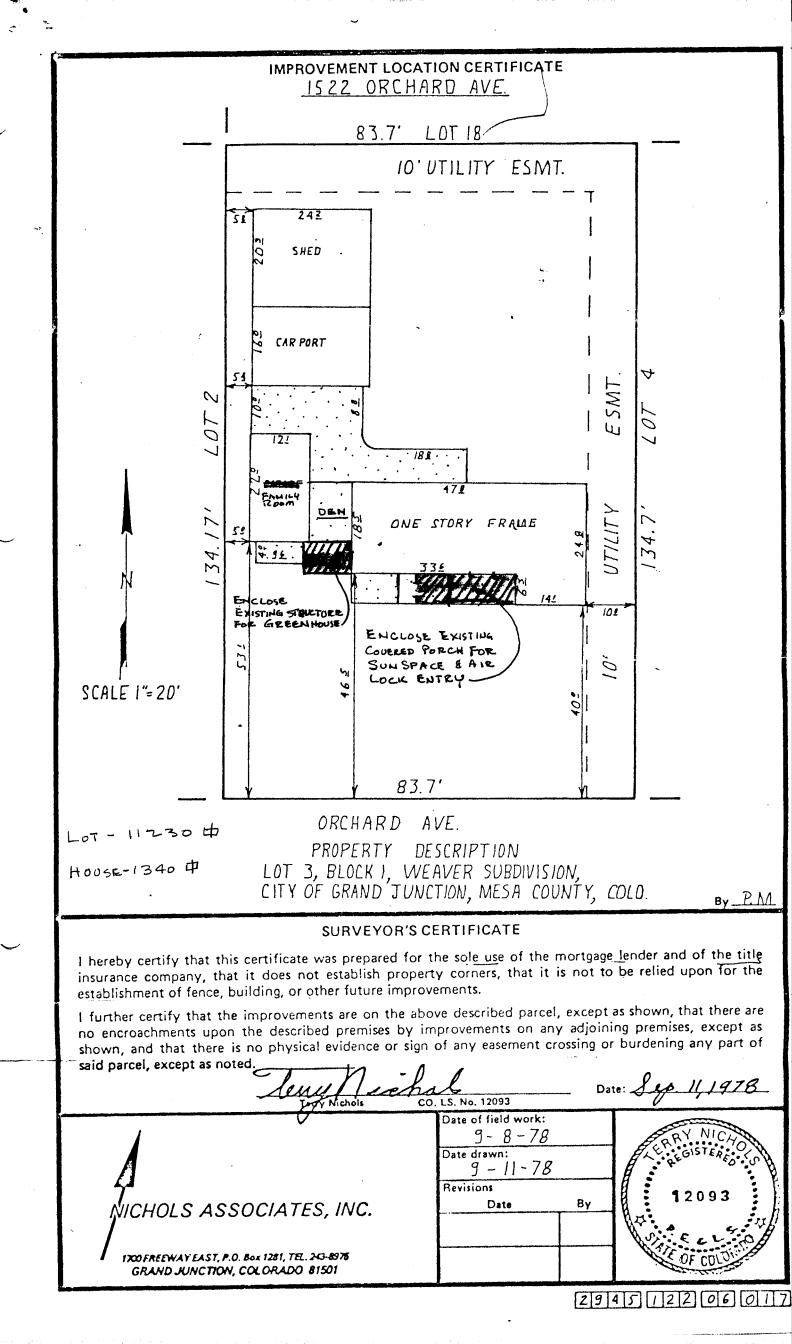

## APPLICATION FOR THE PLANNING CLEARANCE FOR A BUILDING PERMIT

| SUBMITTALS REQUIRED: (2) Plot Plans showing Par property lines, and all streets which abut the p               |                                                 |
|----------------------------------------------------------------------------------------------------------------|-------------------------------------------------|
| BLDG ADDRESS: 1522 ORCHARD AU.                                                                                 | SQ FT OF BLDG: 1340中                            |
| SUBDIVISION: WEAUETZ FILING # BLK # ↓ LOT # 3                                                                  | SQ FT OF LOT: 11230 中 NUMBER OF FAMILY UNITS: 1 |
| TAX SCHEDULE NUMBER:                                                                                           | NUMBER OF BUILDINGS ON PARCEL                   |
| 2945 - 122-06- 017                                                                                             | BEFORE THIS PLANNED CONSTRUCTION                |
| PROPERTY OWNER: DOWALD A STEUENSON                                                                             | Two                                             |
| ADDRESS: 1522 ORCHARD AU.                                                                                      | USE OF ALL EXISTING BUILDINGS:                  |
| PHONE: 242-8508                                                                                                | RESIDENCE & GARAGE                              |
| DESCRIPTION OF WORK AND INTENDED USE:                                                                          |                                                 |
| ENCLOSE EXISTING STRUCTURES                                                                                    |                                                 |
| FOR GREEN HOUSE & SUN SPACE                                                                                    |                                                 |
| **************************************                                                                         | ***********                                     |
| FOR OFFICE USE ONLY ************************************                                                       |                                                 |
| ZONE: RSF-8                                                                                                    | FLOOD PLAIN: YES 🐠                              |
| SETBACKS: F 504 S 5' R 15'                                                                                     | GEOLOGIC HAZARD: YES (NO)                       |
| RIGHT OF WAY:                                                                                                  | CENSUS TRACT NUMBER:                            |
| MAXIMUM HEIGHT: 32'                                                                                            | SPECIAL CONDITIONS:                             |
| PARKING SPACES REQUIRED:                                                                                       |                                                 |
| LANDSCAPING/SCREENING:                                                                                         |                                                 |
|                                                                                                                |                                                 |
|                                                                                                                |                                                 |
| ****************************                                                                                   |                                                 |
| ANY MODIFICATION TO THIS APPROVED PLANNING CLEARANCE MUST BE APPROVED IN WRITING BY                            |                                                 |
| THIS DEPARTMENT. THE STRUCTURE APPROVED BY THIS APPLICATION CANNOT BE OCCUPIED UNTIL A CERTIFICATE             |                                                 |
| OF OCCUPANCY (CO) IS ISSUED BY THE BUILDING DEPA                                                               |                                                 |
| Code). ANY LANDSCAPING REQUIRED BY THIS PERMIT SHALL BE                                                        | MAINTAINED IN AN ACCEPTABLE AND HEALTHY         |
| CONDITION. THE REPLACEMENT OF ANY VEGETATION MA                                                                |                                                 |
| CONDITION SHALL BE REQUIRED.                                                                                   |                                                 |
| I HEREBY ACKNOWLEDGE THAT I HAVE READ THIS APPLI<br>AGREE TO COMPLY WITH THE REQUIREMENTS ABOVE. FA<br>ACTION. |                                                 |
|                                                                                                                | 1000 Att.                                       |
| <i>D0</i>                                                                                                      | rald a Stevenson<br>SIGNATURE                   |
| DATE APPROVED: $4-15-83$                                                                                       |                                                 |
| APPROVED BY:                                                                                                   |                                                 |
|                                                                                                                |                                                 |