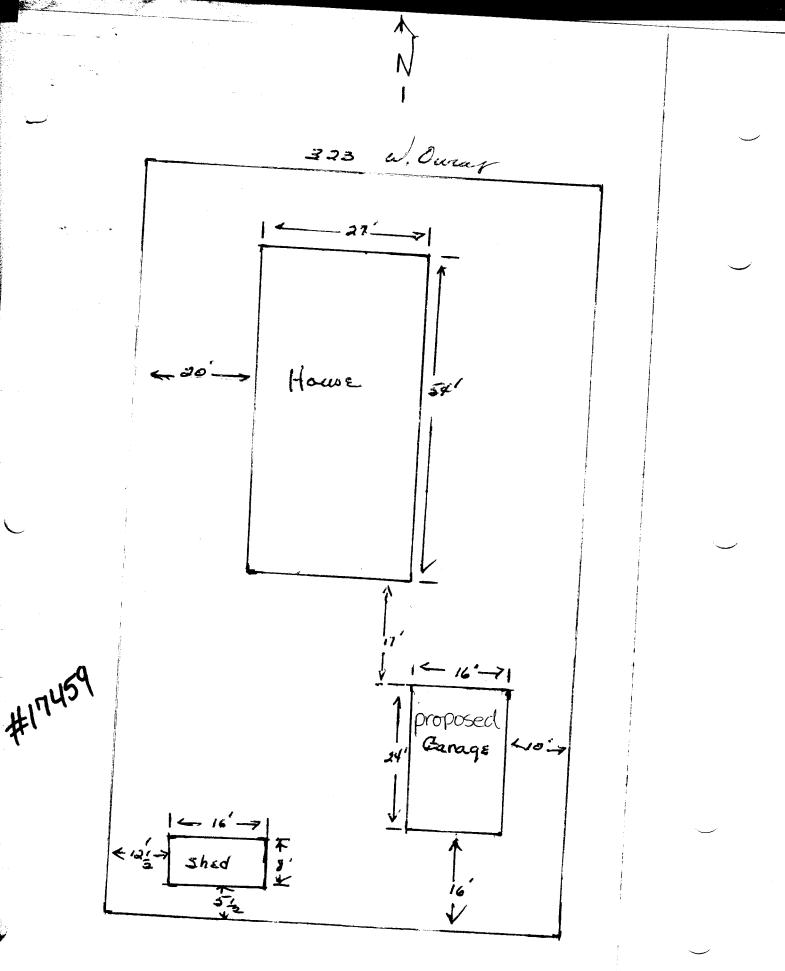

|                                                                                                                                                                                                                                                                                                                                                                                    | PLAN # 17459                                                                                                                                                                                                                                       |
|------------------------------------------------------------------------------------------------------------------------------------------------------------------------------------------------------------------------------------------------------------------------------------------------------------------------------------------------------------------------------------|----------------------------------------------------------------------------------------------------------------------------------------------------------------------------------------------------------------------------------------------------|
|                                                                                                                                                                                                                                                                                                                                                                                    | Кh                                                                                                                                                                                                                                                 |
| APPLICATION FOR THE PLANNING CLEARANCE FOR A BUILDING PERMIT                                                                                                                                                                                                                                                                                                                       |                                                                                                                                                                                                                                                    |
| SUBMITTALS REQUIRED: (2) Plot Plans showing Parking, Landscaping, Setbacks to all property lines, and all streets which abut the parcel:                                                                                                                                                                                                                                           |                                                                                                                                                                                                                                                    |
| BLDG ADDRESS: <u>323</u> <u>West Curay</u> Av<br>SUBDIVISION: <u>Corpertec</u><br>FILING #BLK # <u>1</u> ? LOT # <u>5478</u><br>TAX SCHEDULE NUMBER:<br><u>JOHN 51004-002</u><br>PROPERTY OWNER: <u>JOHN 51RUS</u> !!!o<br>ADDRESS: <u>323</u> <u>West Ouroy</u><br>PHONE: <u>JUST Ouroy</u><br>PHONE: <u>JUST Ouroy</u><br>DESCRIPTION OF WORK AND INTENDED USE:<br><u>Ganage</u> | SQ FT OF BLDG: <u>384</u><br>SQ FT OF LOT: <u>12500</u><br>NUMBER OF FAMILY UNITS: <u>/</u><br>NUMBER OF BUILDINGS ON PARCEL<br>BEFORE THIS PLANNED CONSTRUCTION<br><u>2</u><br>USE OF ALL EXISTING BUILDINGS:<br><u>Douse &amp; Storgge ahead</u> |
| ***************************************                                                                                                                                                                                                                                                                                                                                            |                                                                                                                                                                                                                                                    |
| FOR OFFICE USE ONL                                                                                                                                                                                                                                                                                                                                                                 |                                                                                                                                                                                                                                                    |
| ZONE: $\underline{RMF-64}$<br>SETBACKS: $F_{20'}$ S 3' R 3'<br>RIGHT OF WAY: 50'<br>MAXIMUM HEIGHT: $\underline{50'}$<br>PARKING SPACES REQUIRED: $\underline{N/A}$<br>LANDSCAPING/SCREENING: $\underline{N/A}$                                                                                                                                                                    | FLOOD PLAIN: YES (NO)<br>GEOLOGIC HAZARD: YES (NO)<br>CENSUS TRACT NUMBER: 9<br>SPECIAL CONDITIONS:                                                                                                                                                |
|                                                                                                                                                                                                                                                                                                                                                                                    |                                                                                                                                                                                                                                                    |
| **************************************                                                                                                                                                                                                                                                                                                                                             |                                                                                                                                                                                                                                                    |
| I HEREBY ACKNOWLEDGE THAT I HAVE READ THIS APPLICATION AND THE ABOVE IS CORRECT AND I<br>AGREE TO COMPLY WITH THE REQUIREMENTS ABOVE. FAILURE TO COMPLY SHALL RESULT IN LEGAL<br>ACTION.                                                                                                                                                                                           |                                                                                                                                                                                                                                                    |
| DATE APPROVED: <u>5-6-83</u><br>APPROVED BY: <u>Jone</u>                                                                                                                                                                                                                                                                                                                           | SIGNATURE                                                                                                                                                                                                                                          |
|                                                                                                                                                                                                                                                                                                                                                                                    | a<br>Anti-<br>Anti-<br>Anti-<br>Anti-                                                                                                                                                                                                              |
|                                                                                                                                                                                                                                                                                                                                                                                    | and the second                                                                                                                                   |