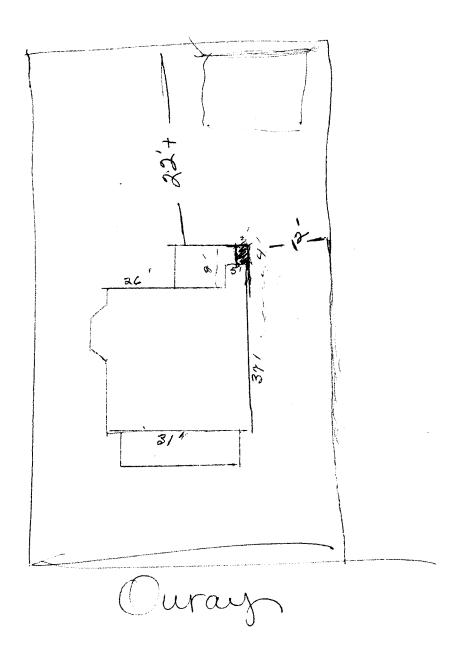

|    | APPLICATION FOR THE PLANNING CLEARANCE                                                                                                                                                                                                                                | FOR A BUILDING PERMIT                                                                                                     |
|----|-----------------------------------------------------------------------------------------------------------------------------------------------------------------------------------------------------------------------------------------------------------------------|---------------------------------------------------------------------------------------------------------------------------|
| /  | SUBMITTALS REQUIRED: (2) Plot Plans showing Parkin property lines, and all streets which abut the parc                                                                                                                                                                |                                                                                                                           |
|    | BLDG ADDRESS: 737 Oursey Que                                                                                                                                                                                                                                          | SQ FT OF BLDG: 1039                                                                                                       |
|    | SUBDIVISION: Grand Junction                                                                                                                                                                                                                                           | SQ FT OF LOT: 68 V 135                                                                                                    |
|    | FILING # BLK # 1/ LOT # 15+14 W. 18 9                                                                                                                                                                                                                                 | NUMBER OF FAMILY UNITS:/                                                                                                  |
| ×  | TAX SCHEDULE NUMBER: 51/417  2945-141-38 -005                                                                                                                                                                                                                         | NUMBER OF BUILDINGS ON PARCEL BEFORE THIS PLANNED CONSTRUCTION                                                            |
|    | PROPERTY OWNER: ERN Cook                                                                                                                                                                                                                                              | 2                                                                                                                         |
|    | ADDRESS: 737 Quran au                                                                                                                                                                                                                                                 | USE OF ALL EXISTING BUILDINGS:                                                                                            |
|    | PHONE: 243.0244                                                                                                                                                                                                                                                       | home 9 garage                                                                                                             |
|    | DESCRIPTION OF WORK AND INTENDED USE:                                                                                                                                                                                                                                 |                                                                                                                           |
| \  | extend parch & install                                                                                                                                                                                                                                                |                                                                                                                           |
| -, | **************************************                                                                                                                                                                                                                                | **********                                                                                                                |
|    | FOR OFFICE USE ONL                                                                                                                                                                                                                                                    | V                                                                                                                         |
|    |                                                                                                                                                                                                                                                                       | •                                                                                                                         |
|    | **************************************                                                                                                                                                                                                                                | •                                                                                                                         |
| •  | zone: <u>RMF 64</u>                                                                                                                                                                                                                                                   | •                                                                                                                         |
| •  | *************                                                                                                                                                                                                                                                         | **********                                                                                                                |
| •  | ZONE: RMF 64  SETBACKS: FUSCUS 10 R 20  RIGHT OF WAY: 45                                                                                                                                                                                                              | FLOOD PLAIN: YES NO GEOLOGIC HAZARD: YES NO CENSUS TRACT NUMBER:                                                          |
| •  | ZONE: RMF 64  SETBACKS: FUSCL S 10 R 20  RIGHT OF WAY: 45  MAXIMUM HEIGHT: 40036                                                                                                                                                                                      | FLOOD PLAIN: YES NO REOLOGIC HAZARD: YES NO                                                                               |
| •  | ZONE: RMF 64  SETBACKS: FUSCL S 10 R 20  RIGHT OF WAY: 45  MAXIMUM HEIGHT: 4036  PARKING SPACES REQUIRED: NA                                                                                                                                                          | FLOOD PLAIN: YES NO GEOLOGIC HAZARD: YES NO CENSUS TRACT NUMBER:                                                          |
| •  | ZONE: RMF 64  SETBACKS: FUSCL S 10 R 20  RIGHT OF WAY: 45  MAXIMUM HEIGHT: 40036                                                                                                                                                                                      | FLOOD PLAIN: YES NO GEOLOGIC HAZARD: YES NO CENSUS TRACT NUMBER:                                                          |
| •  | ZONE: RMF 64  SETBACKS: FUSCL S 10 R 20  RIGHT OF WAY: 45  MAXIMUM HEIGHT: 4036  PARKING SPACES REQUIRED: NA                                                                                                                                                          | FLOOD PLAIN: YES NO GEOLOGIC HAZARD: YES NO CENSUS TRACT NUMBER:                                                          |
| •  | ZONE: RMF 64  SETBACKS: FUSCUS 10 R 20  RIGHT OF WAY: 45  MAXIMUM HEIGHT: 4036  PARKING SPACES REQUIRED: NA  LANDSCAPING/SCREENING: PERPIAN                                                                                                                           | FLOOD PLAIN: YES NO GEOLOGIC HAZARD: YES NO CENSUS TRACT NUMBER: SPECIAL CONDITIONS:                                      |
| •  | ZONE: RMF 64 SETBACKS: FUSCUS 10 R 20 RIGHT OF WAY: 45 MAXIMUM HEIGHT: GOO 36 PARKING SPACES REQUIRED: NA LANDSCAPING/SCREENING: Perplan                                                                                                                              | FLOOD PLAIN: YES NO GEOLOGIC HAZARD: YES NO CENSUS TRACT NUMBER: SPECIAL CONDITIONS:                                      |
| •  | ZONE: RMF 64  SETBACKS: FUSCUS 10 R 20  RIGHT OF WAY: 45  MAXIMUM HEIGHT: 4036  PARKING SPACES REQUIRED: NA  LANDSCAPING/SCREENING: PERPIAN                                                                                                                           | FLOOD PLAIN: YES NO GEOLOGIC HAZARD: YES NO CENSUS TRACT NUMBER: SPECIAL CONDITIONS:                                      |
| •  | ZONE: RWF64  SETBACKS: FUSC S 10 R 20  RIGHT OF WAY: 45  MAXIMUM HEIGHT: 2036  PARKING SPACES REQUIRED: NH  LANDSCAPING/SCREENING: PEROLEN  ANY MODIFICATION TO THIS APPROVED PLANNING CLEARANC THIS DEPARTMENT.  THE STRUCTURE APPROVED BY THIS APPLICATION CANNOT B | FLOOD PLAIN: YES NO GEOLOGIC HAZARD: YES NO CENSUS TRACT NUMBER: SPECIAL CONDITIONS:  *********************************** |
| •  | ZONE: RWF 64  SETBACKS: FUSCUS 10 R 20  RIGHT OF WAY: 45  MAXIMUM HEIGHT: CO 36  PARKING SPACES REQUIRED: NH  LANDSCAPING/SCREENING: PEROLEN  ***********************************                                                                                     | FLOOD PLAIN: YES NO GEOLOGIC HAZARD: YES NO CENSUS TRACT NUMBER: SPECIAL CONDITIONS:  *********************************** |