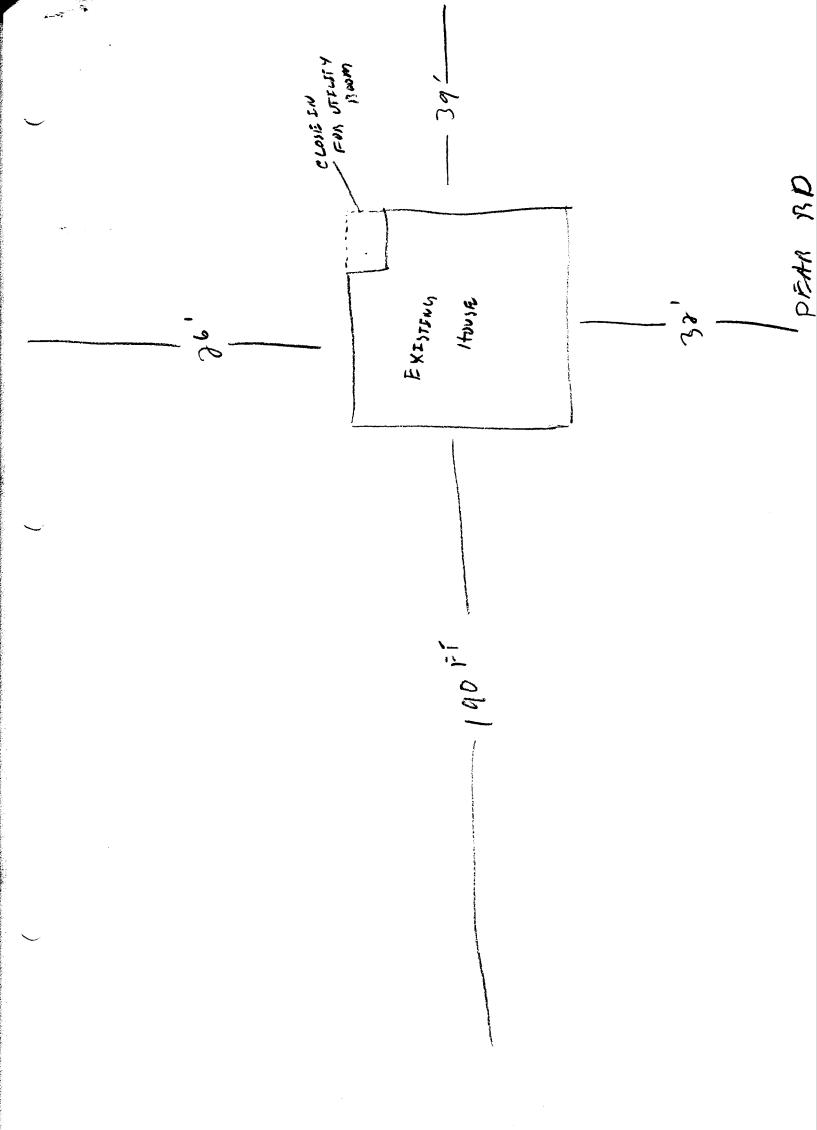

## APPLICATION FOR THE PLANNING CLEARANCE FOR A BUILDING PERMIT

| SUBMITTALS REQUIRED: (2) Plot Plans showing property lines, and all streets which abut the                                                                                                                                                                                                 | Parking, Landscaping, Setbacks to all e parcel:                                                                         |
|--------------------------------------------------------------------------------------------------------------------------------------------------------------------------------------------------------------------------------------------------------------------------------------------|-------------------------------------------------------------------------------------------------------------------------|
| BLDG ADDRESS: 510 PEAR RD                                                                                                                                                                                                                                                                  | SQ FT OF BLDG: /0≯3                                                                                                     |
| SUBDIVISION: m+B OISCAIP                                                                                                                                                                                                                                                                   | SQ FT OF LOT: 18,810                                                                                                    |
| FILING # BLK # LOT #                                                                                                                                                                                                                                                                       | NUMBER OF FAMILY UNITS: )                                                                                               |
| TAX SCHEDULE NUMBER:                                                                                                                                                                                                                                                                       | NUMBER OF BUILDINGS ON PARCEL                                                                                           |
| 2943-074 -00-039                                                                                                                                                                                                                                                                           | BEFORE THIS PLANNED CONSTRUCTION                                                                                        |
| PROPERTY OWNER: CLATANCE COUN                                                                                                                                                                                                                                                              |                                                                                                                         |
| ADDRESS: 3AmE                                                                                                                                                                                                                                                                              | USE OF ALL EXISTING BUILDINGS:                                                                                          |
| PHONE: 243-2201                                                                                                                                                                                                                                                                            | HOUSE - GARAGE                                                                                                          |
| DESCRIPTION OF WORK AND INTENDED USE:                                                                                                                                                                                                                                                      |                                                                                                                         |
| FELL IN COANIEN OF HUNSIE & MESTAG                                                                                                                                                                                                                                                         |                                                                                                                         |
| **************************************                                                                                                                                                                                                                                                     |                                                                                                                         |
| **************                                                                                                                                                                                                                                                                             | **************                                                                                                          |
| ZONE: <u>RSF-8</u>                                                                                                                                                                                                                                                                         | FLOOD PLAIN: YES NO                                                                                                     |
| SETBACKS: F 454 S 5 R /5'                                                                                                                                                                                                                                                                  | GEOLOGIC HAZARD: YES 🔞                                                                                                  |
| RIGHT OF WAY: 35'                                                                                                                                                                                                                                                                          | CENSUS TRACT NUMBER: 6                                                                                                  |
| MAXIMUM HEIGHT:3a'                                                                                                                                                                                                                                                                         | SPECIAL CONDITIONS:                                                                                                     |
| PARKING SPACES REQUIRED:/A                                                                                                                                                                                                                                                                 |                                                                                                                         |
| LANDSCAPING/SCREENING:                                                                                                                                                                                                                                                                     |                                                                                                                         |
|                                                                                                                                                                                                                                                                                            |                                                                                                                         |
| *************                                                                                                                                                                                                                                                                              | ***********                                                                                                             |
| ANY MODIFICATION TO THIS APPROVED PLANNING CLITHIS DEPARTMENT. THE STRUCTURE APPROVED BY THIS APPLICATION CAN OF OCCUPANCY (CO) IS ISSUED BY THE BUILDING DICOde). ANY LANDSCAPING REQUIRED BY THIS PERMIT SHALL CONDITION. THE REPLACEMENT OF ANY VEGETATION CONDITION SHALL BE REQUIRED. | NNOT BE OCCUPIED UNTIL A CERTIFICATE EPARTMENT (Section 307, Uniform Building BE MAINTAINED IN AN ACCEPTABLE AND HEALTH |
| I HEREBY ACKNOWLEDGE THAT I HAVE READ THIS APPAGREE TO COMPLY WITH THE REQUIREMENTS ABOVE. ACTION.                                                                                                                                                                                         | FAILURE TO COMPLY SHALL RESULT IN LEGAL                                                                                 |
|                                                                                                                                                                                                                                                                                            | Bran Thent                                                                                                              |
| DATE ADDROVED. 1.53                                                                                                                                                                                                                                                                        | SIGNATURE                                                                                                               |
| APPROVED BY: 2002                                                                                                                                                                                                                                                                          |                                                                                                                         |
| APPROVED BY:                                                                                                                                                                                                                                                                               |                                                                                                                         |