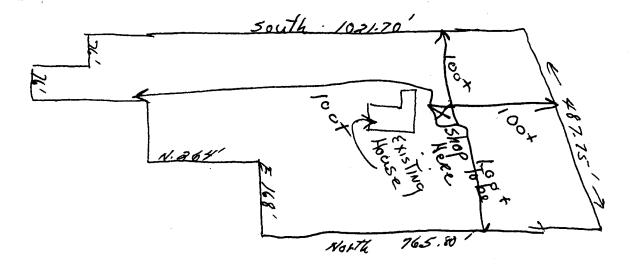

## APPLICATION FOR THE PLANNING CLEARANCE FOR A BUILDING PERMIT

| SUBMITTALS REQUIRED: (2) Plot Plans showing Parl property lines, and all streets which abut the part | king, Landscaping, Setbacks to all arcel:                                                                                                          |
|------------------------------------------------------------------------------------------------------|----------------------------------------------------------------------------------------------------------------------------------------------------|
| BLDG ADDRESS: 3/1 PINON ST.                                                                          | SQ FT OF BLDG: 400                                                                                                                                 |
| SUBDIVISION:                                                                                         | SQ FT OF LOT:                                                                                                                                      |
| FILING # BLK # LOT #                                                                                 | NUMBER OF FAMILY UNITS: /                                                                                                                          |
| TAX SCHEDULE NUMBER:                                                                                 | NUMBER OF BUILDINGS ON PARCEL                                                                                                                      |
| 2945-243-00-089-9                                                                                    | BEFORE THIS PLANNED CONSTRUCTION                                                                                                                   |
| PROPERTY OWNER: JERRY & BARDARA SWISHER                                                              | 1 House - 3 outbilldings                                                                                                                           |
| ADDRESS: 311 PINON ST.                                                                               | USE OF ALL EXISTING BUILDINGS:                                                                                                                     |
| PHONE: 243-3340                                                                                      | Hay barn looping sheds                                                                                                                             |
| DESCRIPTION OF WORK AND INTENDED USE:                                                                | , , ,                                                                                                                                              |
| Built A SHOP/GARAGE                                                                                  |                                                                                                                                                    |
| **************************************                                                               |                                                                                                                                                    |
| ZONE: RSF-8                                                                                          | FLOOD PLAIN: YES NO.                                                                                                                               |
| SETBACKS: F 20' S 5' R 15'                                                                           | GEOLOGIC HAZARD: YES                                                                                                                               |
| RIGHT OF WAY: 50'                                                                                    | CENSUS TRACT NUMBER: 13                                                                                                                            |
| MAXIMUM HEIGHT: 32.                                                                                  | SPECIAL CONDITIONS:                                                                                                                                |
| PARKING SPACES REQUIRED: ALLA                                                                        |                                                                                                                                                    |
| LANDSCAPING/SCREENING: V/A                                                                           |                                                                                                                                                    |
|                                                                                                      |                                                                                                                                                    |
| **************************************                                                               | ANCE MUST BE APPROVED IN WRITING BY T BE OCCUPIED UNTIL A CERTIFICATE RTMENT (Section 307, Uniform Building MAINTAINED IN AN ACCEPTABLE AND HEALTH |
| I HEREBY ACKNOWLEDGE THAT I HAVE READ THIS APPLICATION.                                              |                                                                                                                                                    |
| DATE APPROVED: 8-4-83 APPROVED BY:                                                                   | Jerry J. Lwisher                                                                                                                                   |