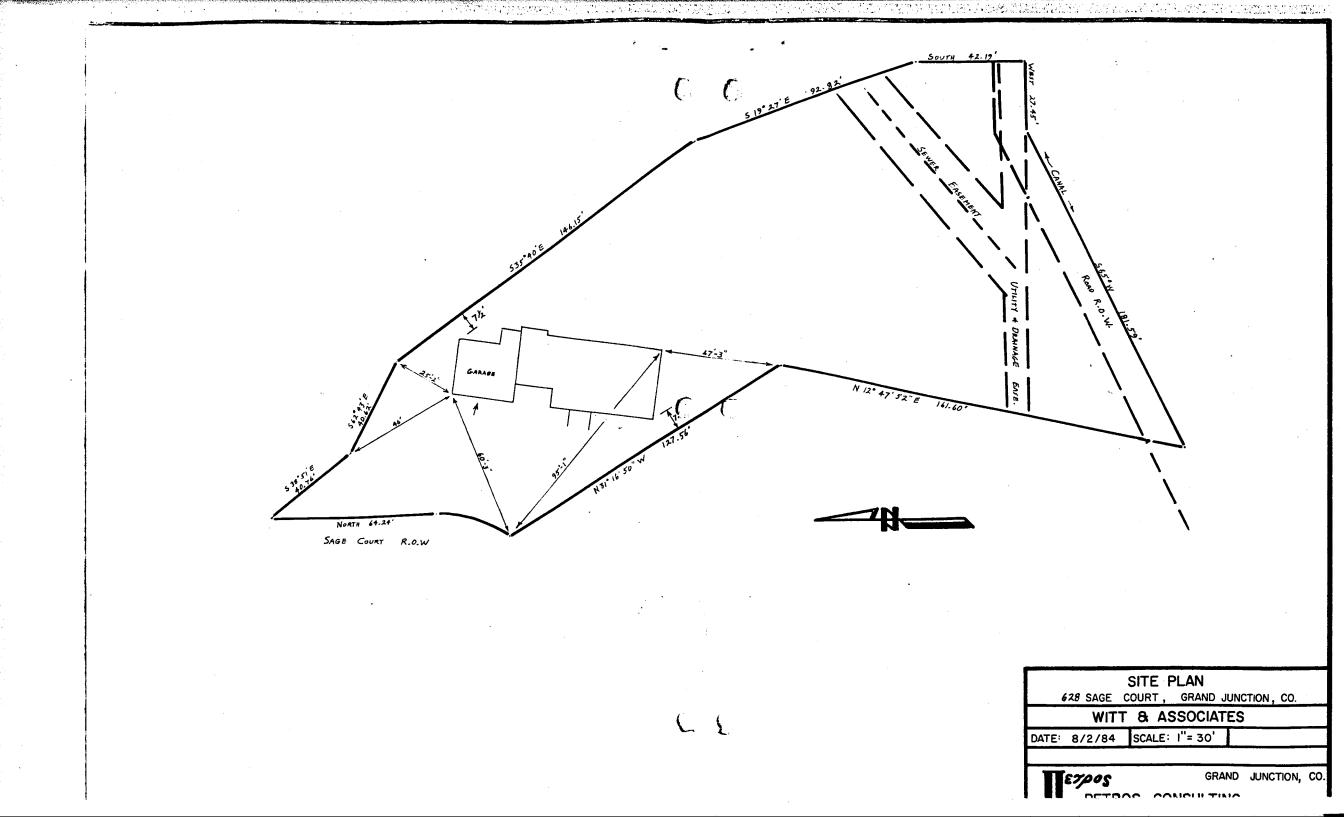

## APPLICATION FOR THE PLANNING CLEARANCE FOR A BUILDING PERMIT

SUBMITTALS REQUIRED: (2) Plot Plans showing Parking, Landscaping, Setbacks to all property lines, and all streets which abut the parcel:

|    | BLDG ADDRESS: 628 Sage Court                                                                                    |            | SQ FT OF BLDG:                         | <u>1,500 ++Basement</u>                 |
|----|-----------------------------------------------------------------------------------------------------------------|------------|----------------------------------------|-----------------------------------------|
|    | SUBDIVISION: Northacres                                                                                         |            | SQ FT OF LOT:                          | 20,000 +-                               |
|    | FILING # BLK # LOT # Pt. of                                                                                     | Lot 4      | NUMBER OF FAMIL                        |                                         |
|    | TAX SCHEDULE NUMBER:                                                                                            | 200        | NUMBER OF BUILD                        | INGS ON PARCEL                          |
|    | 2945-023-13-008                                                                                                 |            | BEFORE THIS PLA                        | NNED CONSTRUCTION                       |
|    | PROPERTY OWNER: Dr. Jonathan H. Ross                                                                            |            | 00                                     |                                         |
|    | ADDRESS: 424 So. 5th St.                                                                                        |            | USE OF ALL EXIS                        | TING BUILDINGS:                         |
|    | PHONE: 241–1976                                                                                                 |            |                                        |                                         |
| ,  | DESCRIPTION OF WORK AND INTENDED USE:                                                                           |            |                                        |                                         |
|    | Construct New Home                                                                                              |            |                                        |                                         |
|    |                                                                                                                 |            |                                        |                                         |
|    | ****                                                                                                            | ******     | ****                                   | ****                                    |
|    | FOR OFFI                                                                                                        | CE USE ONL |                                        | ale |
|    | •                                                                                                               | *****      | *****                                  |                                         |
|    | ZONE: RSF-4                                                                                                     |            | FLOOD PLAIN:                           | YES A                                   |
|    | SETBACKS: F 454 R 30'                                                                                           |            | GEOLOGIC HAZARD                        | : YES NO                                |
|    | RIGHT OF WAY:50'                                                                                                |            | CENSUS TRACT NU                        | MBER: 10                                |
|    | MAXIMUM HEIGHT: <u>32'</u>                                                                                      |            | SPECIAL CONDITI                        | ONS: - min. 20'                         |
|    | PARKING SPACES REQUIRED:                                                                                        |            | FROM FROM                              | IT PROPERTY LINE.                       |
|    | LANDSCAPING/SCREENING:                                                                                          |            |                                        | · · · ·                                 |
|    |                                                                                                                 |            |                                        |                                         |
|    |                                                                                                                 |            | ······································ |                                         |
|    | ***************************************                                                                         | ******     | *****                                  | *****                                   |
|    | ANY MODIFICATION TO THIS APPROVED PLANNIN                                                                       | G CLEARANC | E MUST BE APPROV                       | ED IN WRITING BY                        |
|    | THIS DEPARTMENT.<br>THE STRUCTURE APPROVED BY THIS APPLICATIO                                                   | N CANNOT B | E OCCUPIED UNTIL                       | A CERTIFICATE                           |
|    | OF OCCUPANCY (CO) IS ISSUED BY THE BUILDI                                                                       |            |                                        |                                         |
|    | Code).<br>ANY LANDSCAPING REQUIRED BY THIS PERMIT S                                                             | HALL BE MA | INTAINED IN AN A                       | CCEPTABLE AND HEALTHY                   |
|    | CONDITION. THE REPLACEMENT OF ANY VEGETA                                                                        |            |                                        |                                         |
|    | CONDITION SHALL BE REQUIRED.                                                                                    |            |                                        |                                         |
|    | I HEREBY ACKNOWLEDGE THAT I HAVE READ THI                                                                       |            |                                        |                                         |
|    | AGREE TO COMPLY WITH THE REQUIREMENTS ABO ACTION.                                                               | VE. FAILU  | RE TO COMPLY SHAI                      | L RESULT IN LEGAL                       |
| Ļ  |                                                                                                                 | (1)        | 1 Miles                                | 4                                       |
|    | _                                                                                                               | te         | SIGNATURE                              |                                         |
|    | DATE APPROVED: 8-3-84                                                                                           | Rich       | ard Witt DBA Wit                       | t Homes                                 |
|    | APPROVED BY: Theme Shetton                                                                                      | >          |                                        |                                         |
|    |                                                                                                                 |            |                                        |                                         |
| 18 | in the second |            |                                        |                                         |
|    |                                                                                                                 |            |                                        |                                         |
|    |                                                                                                                 |            |                                        |                                         |
|    |                                                                                                                 |            |                                        |                                         |
|    | ь<br>. 2                                                                                                        |            |                                        |                                         |