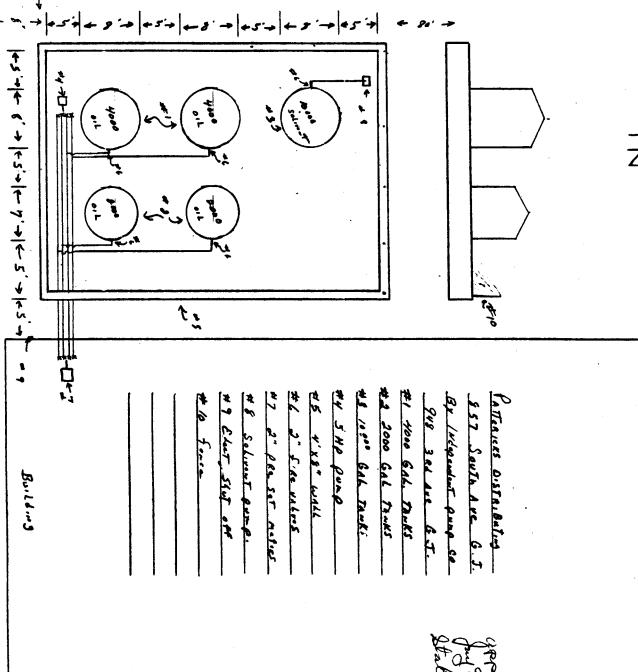

## APPLICATION FOR THE PLANNING CLEARANCE FOR A BUILDING PERMIT

| SUBMITTALS REQUIRED: (2) Plot Plans showing Parking, Landscaping, Setbacks to all property lines, and all streets which abut the parcel: |                                  |
|------------------------------------------------------------------------------------------------------------------------------------------|----------------------------------|
| BLDG ADDRESS: 857 SouTH AVENUE                                                                                                           | SQ FT OF BLDG:                   |
|                                                                                                                                          | SQ FT OF LOT:                    |
| SUBDIVISION:  FILING # BLK # /58 LOT # /3-/6                                                                                             | NUMBER OF FAMILY UNITS:          |
| TAX SCHEDULE NUMBER:                                                                                                                     | NUMBER OF BUILDINGS ON PARCEL    |
| 2945-144-45-008                                                                                                                          | BEFORE THIS PLANNED CONSTRUCTION |
| PROPERTY OWNER: PATRERICK'S DISTRIBUTING LOC                                                                                             |                                  |
| ADDRESS: 857 SOUTH AVENUE                                                                                                                | USE OF ALL EXISTING BUILDINGS:   |
| PHONE: 242-3570                                                                                                                          |                                  |
| DESCRIPTION OF WORK AND INTENDED USE:                                                                                                    |                                  |
| INSTALL OIL STORAGE                                                                                                                      |                                  |
| SYSTEM                                                                                                                                   |                                  |
| **************                                                                                                                           | *********                        |
| FOR OFFICE USE ONLY ************************************                                                                                 |                                  |
| ZONE:                                                                                                                                    | FLOOD PLAIN: YES NO              |
| SETBACKS: F 2/25 ES O' R O'                                                                                                              | GEOLOGIC HAZARD: YES (NO)        |
| RIGHT OF WAY: 2/50                                                                                                                       | CENSUS TRACT NUMBER:             |
| MAXIMUM HEIGHT: 65                                                                                                                       | SPECIAL CONDITIONS:              |
| PARKING SPACES REQUIRED:                                                                                                                 |                                  |
| LANDSCAPING/SCREENING: VIA                                                                                                               |                                  |
|                                                                                                                                          |                                  |
|                                                                                                                                          |                                  |
| **********************                                                                                                                   |                                  |
| ANY MODIFICATION TO THIS APPROVED PLANNING CLEARANCE MUST BE APPROVED IN WRITING BY                                                      |                                  |
| THIS DEPARTMENT. THE STRUCTURE APPROVED BY THIS APPLICATION CANNOT BE OCCUPIED UNTIL A CERTIFICATE                                       |                                  |
| OF OCCUPANCY (CO) IS ISSUED BY THE BUILDING DEPARTMENT (Section 307, Uniform Building                                                    |                                  |
| Code). ANY LANDSCAPING REQUIRED BY THIS PERMIT SHALL BE MAINTAINED IN AN ACCEPTABLE AND HEALTH                                           |                                  |
| CONDITION. THE REPLACEMENT OF ANY VEGETATION MATER CONDITION SHALL BE REQUIRED.                                                          |                                  |
| I HEREBY ACKNOWLEDGE THAT I HAVE READ THIS APPLICAT AGREE TO COMPLY WITH THE REQUIREMENTS ABOVE. FAILU                                   |                                  |
| ACTION. $Q$                                                                                                                              |                                  |
| Dermi W. Jecob 242-5433                                                                                                                  |                                  |
| DATE APPROVED: //-23-83                                                                                                                  | SIGNATURE                        |
| APPROVED BY:                                                                                                                             |                                  |