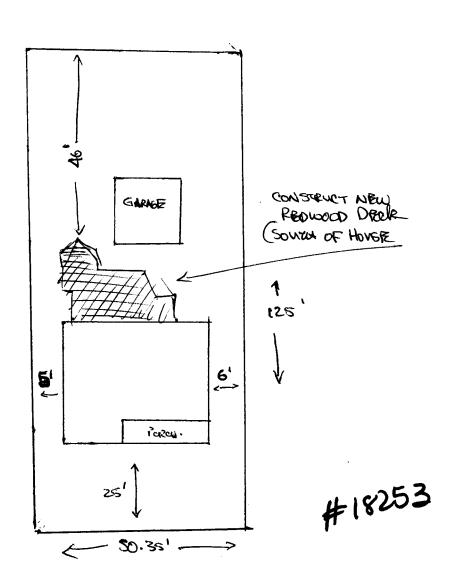

## APPLICATION FOR THE PLANNING CLEARANCE FOR A BUILDING PERMIT

| SUBMITTALS REQUIRED: (2) Plot Plans showing Parki property lines, and all streets which abut the par |                                       |
|------------------------------------------------------------------------------------------------------|---------------------------------------|
| BLDG ADDRESS: 1021 TRANS AUR                                                                         | SQ FT OF BLDG: 1365 S.FT.             |
| SUBDIVISION: Some / GARFIRD PARK                                                                     | SQ FT OF LOT: 6293.75                 |
| FILING # BLK # LOT # &                                                                               | NUMBER OF FAMILY UNITS:               |
| TAX SCHEDULE NUMBER:                                                                                 | NUMBER OF BUILDINGS ON PARCEL         |
| 2945-114-04-008                                                                                      | BEFORE THIS PLANNED CONSTRUCTION      |
| PROPERTY OWNER: PERRY CARMICLE NEL                                                                   | HOME & GARAGE                         |
| ADDRESS: 1021 TEXAS AVENUE                                                                           | USE OF ALL EXISTING BUILDINGS:        |
| PHONE: 43 0752                                                                                       | REGIONAL                              |
| DESCRIPTION OF WORK AND INTENDED USE:                                                                |                                       |
| REDWOOD DEEDE / SOUTH SIDE OF HOW                                                                    | ME                                    |
|                                                                                                      |                                       |
| **************************************                                                               |                                       |
| FUR OFFICE USE UNL!                                                                                  |                                       |
| ZONE: $RSF-8$                                                                                        | FLOOD PLAIN: YES 40                   |
| SETBACKS: F 20' S 5' R 2 15'                                                                         | GEOLOGIC HAZARD: YES NO               |
| RIGHT OF WAY: 501                                                                                    | CENSUS TRACT NUMBER: .5               |
| MAXIMUM HEIGHT: 32'                                                                                  | SPECIAL CONDITIONS:                   |
| PARKING SPACES REQUIRED:                                                                             |                                       |
| LANDSCAPING/SCREENING:                                                                               |                                       |
|                                                                                                      |                                       |
|                                                                                                      |                                       |
| ****************************                                                                         |                                       |
| ANY MODIFICATION TO THIS APPROVED PLANNING CLEARANCE MUST BE APPROVED IN WRITING BY                  |                                       |
| THIS DEPARTMENT. THE STRUCTURE APPROVED BY THIS APPLICATION CANNOT BE OCCUPIED UNTIL A CERTIFICATE   |                                       |
| OF OCCUPANCY (CO) IS ISSUED BY THE BUILDING DEPARTMENT (Section 307, Uniform Building                |                                       |
| Code).  ANY LANDSCAPING REQUIRED BY THIS PERMIT SHALL BE M.                                          | AINTAINED IN AN ACCEPTARIE AND HEALTH |
| CONDITION. THE REPLACEMENT OF ANY VEGETATION MATE                                                    |                                       |
| CONDITION SHALL BE REQUIRED.                                                                         |                                       |
| I HEREBY ACKNOWLEDGE THAT I HAVE READ THIS APPLICATION.                                              |                                       |
|                                                                                                      | - York I worker                       |
| SIGNATURE SIGNATURE                                                                                  |                                       |
| DATE APPROVED: 7-19-83                                                                               |                                       |
| APPROVED BY:                                                                                         |                                       |

1021 TREAS AUR. Sour / GARFIRD PK. 2905-114-04-008