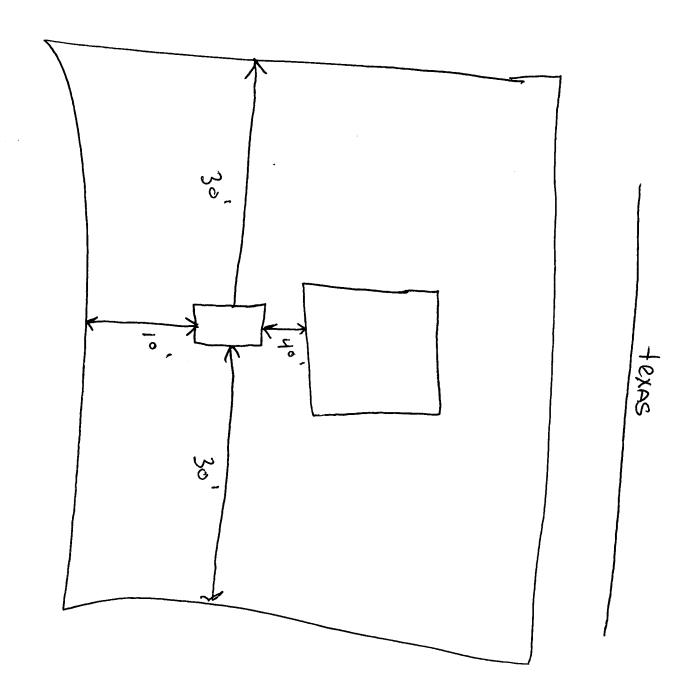

## APPLICATION FOR THE PLANNING CLEARANCE FOR A BUILDING PERMIT

| SUBMITTALS REQUIRED: (2) Plot Plans showing Parking, Landscaping, Setbacks to all property lines, and all streets which abut the parcel:                                       |                                                                   |
|--------------------------------------------------------------------------------------------------------------------------------------------------------------------------------|-------------------------------------------------------------------|
| BLDG ADDRESS: 1241 Texas AV                                                                                                                                                    | SQ FT OF BLDG:                                                    |
| SUBDIVISION:                                                                                                                                                                   | SQ FT OF LOT:                                                     |
| FILING # BLK # LOT #                                                                                                                                                           | NUMBER OF FAMILY UNITS:                                           |
| TAX SCHEDULE NUMBER: 2945-123-13-006                                                                                                                                           | NUMBER OF BUILDINGS ON PARCEL<br>BEFORE THIS PLANNED CONSTRUCTION |
| PROPERTY OWNER: MRS Helmick                                                                                                                                                    |                                                                   |
| ADDRESS: 1241 Texas                                                                                                                                                            | USE OF ALL EXISTING BUILDINGS:                                    |
| PHONE: 241-4858                                                                                                                                                                | Single Dwelling                                                   |
| DESCRIPTION OF WORK AND INTENDED USE:                                                                                                                                          |                                                                   |
|                                                                                                                                                                                |                                                                   |
| *****************                                                                                                                                                              |                                                                   |
| FOR OFFICE USE ONL                                                                                                                                                             |                                                                   |
| ZONE: ROF-64                                                                                                                                                                   | FLOOD PLAIN: YES NO                                               |
| SETBACKS: F 502 S 3' R 3'                                                                                                                                                      | GEOLOGIC HAZARD: YES NO                                           |
| RIGHT OF WAY: 50'                                                                                                                                                              | CENSUS TRACT NUMBER:                                              |
| MAXIMUM HEIGHT: 65                                                                                                                                                             | SPECIAL CONDITIONS: must                                          |
| PARKING SPACES REQUIRED:                                                                                                                                                       | be entirely on                                                    |
| LANDSCAPING/SCREENING:                                                                                                                                                         | seen half of parcel                                               |
|                                                                                                                                                                                |                                                                   |
| ************************                                                                                                                                                       |                                                                   |
| ANY MODIFICATION TO THIS APPROVED PLANNING CLEARANCE MUST BE APPROVED IN WRITING BY THIS DEPARTMENT.                                                                           |                                                                   |
| THE STRUCTURE APPROVED BY THIS APPLICATION CANNOT BE OCCUPIED UNTIL A CERTIFICATE OF OCCUPANCY (CO) IS ISSUED BY THE BUILDING DEPARTMENT (Section 307, Uniform Building Code). |                                                                   |
| ANY LANDSCAPING REQUIRED BY THIS PERMIT SHALL BE MACONDITION. THE REPLACEMENT OF ANY VEGETATION MATER CONDITION SHALL BE REQUIRED.                                             |                                                                   |
| I HEREBY ACKNOWLEDGE THAT I HAVE READ THIS APPLICAT AGREE TO COMPLY WITH THE REQUIREMENTS ABOVE. FAILUACTION.                                                                  |                                                                   |
| XW                                                                                                                                                                             | Wholey                                                            |
| DATE APPROVED: 4-20.83 APPROVED BY: Year                                                                                                                                       | SIGNATURE                                                         |