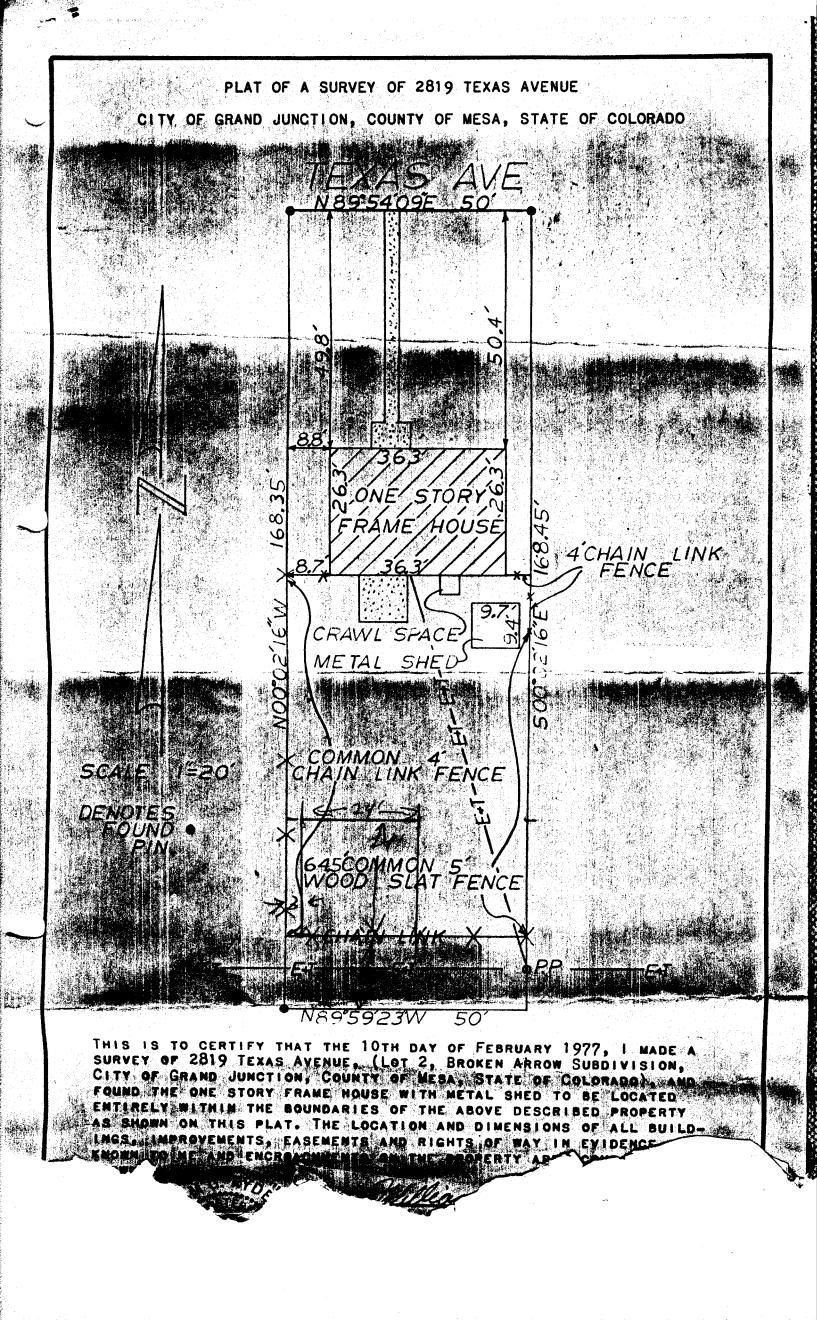

## APPLICATION FOR THE PLANNING CLEARANCE FOR A BUILDING PERMIT

| SUDMITTALS DEGUIDED. (2) Dist Dians showing Davki                                                                                                                          | an Londonopping Sothooks to oll                                   |
|----------------------------------------------------------------------------------------------------------------------------------------------------------------------------|-------------------------------------------------------------------|
| SUBMITTALS REQUIRED: (2) Plot Plans showing Parkin<br>property lines, and all streets which abut the park                                                                  | cel:                                                              |
| BLDG ADDRESS: 2819 TEXAS                                                                                                                                                   | SQ FT OF BLDG: 1046 (576)                                         |
| SUBDIVISION: Broken Arrow                                                                                                                                                  | SQ FT OF LOT: $\mathcal{R} = \mathcal{A} \mathcal{A} \mathcal{A}$ |
| FILING # BLK # LOT # $Z$                                                                                                                                                   | NUMBER OF FAMILY UNITS:                                           |
| TAX SCHEDULE NUMBER:                                                                                                                                                       | NUMBER OF BUILDINGS ON PARCEL                                     |
| × )943-073-14-002                                                                                                                                                          | BEFORE THIS PLANNED CONSTRUCTION                                  |
| PROPERTY OWNER: Robert Steven Quimb,                                                                                                                                       | <u>+wo (2)</u>                                                    |
| ADDRESS: 28/9 Texas Grand Lite                                                                                                                                             | " USE OF ALL EXISTING BUILDINGS:                                  |
| PHONE: 243-0854                                                                                                                                                            | " Aesidense + Metal Storage                                       |
| DESCRIPTION OF WORK AND INTENDED USE:                                                                                                                                      | Bldg                                                              |
| Construct two Car Gorage 24                                                                                                                                                | 11× 3.41                                                          |
| on rear of Lot,                                                                                                                                                            |                                                                   |
|                                                                                                                                                                            | ****                                                              |
| FOR OFFICE USE ONLY                                                                                                                                                        |                                                                   |
| ***************************************                                                                                                                                    | ***************************************                           |
| ZONE: -RID- RSF-8                                                                                                                                                          | FLOOD PLAIN: YES (NO)                                             |
| SETBACKS: F 25' S3' R R S 3'                                                                                                                                               | GEOLOGIC HAZARD: YES NO                                           |
| RIGHT OF WAY: $50$                                                                                                                                                         | CENSUS TRACT NUMBER: 6                                            |
| MAXIMUM HEIGHT: 25                                                                                                                                                         | SPECIAL CONDITIONS:                                               |
| PARKING SPACES REQUIRED: 2                                                                                                                                                 | * side set pack                                                   |
| LANDSCAPING/SCREENING: NA                                                                                                                                                  |                                                                   |
|                                                                                                                                                                            |                                                                   |
|                                                                                                                                                                            | ······································                            |
| ***************************************                                                                                                                                    | ***************************************                           |
| ANY MODIFICATION TO THIS APPROVED PLANNING CLEARANCE MUST BE APPROVED IN WRITING BY                                                                                        |                                                                   |
| THIS DEPARTMENT.                                                                                                                                                           |                                                                   |
| THE STRUCTURE APPROVED BY THIS APPLICATION CANNOT BE OCCUPIED UNTIL A CERTIFICATE<br>OF OCCUPANCY (CO) IS ISSUED BY THE BUILDING DEPARTMENT (Section 307, Uniform Building |                                                                   |
| Code).                                                                                                                                                                     |                                                                   |
| ANY LANDSCAPING REQUIRED BY THIS PERMIT SHALL BE MA<br>CONDITION. THE REPLACEMENT OF ANY VEGETATION MATER                                                                  |                                                                   |
| CONDITION SHALL BE REQUIRED.                                                                                                                                               |                                                                   |
| I HEREBY ACKNOWLEDGE THAT I HAVE READ THIS APPLICATION AND THE ABOVE IS CORRECT AND I                                                                                      |                                                                   |
| AGREE TO COMPLY WITH THE REQUIREMENTS ABOVE. FAILU                                                                                                                         |                                                                   |
| ACTION.                                                                                                                                                                    | Prelini                                                           |
|                                                                                                                                                                            | 1 guenoy                                                          |
| DATE APPROVED: 4-1.82                                                                                                                                                      | SIGNATURE                                                         |
| APPROVED BY: Ane                                                                                                                                                           |                                                                   |
|                                                                                                                                                                            |                                                                   |