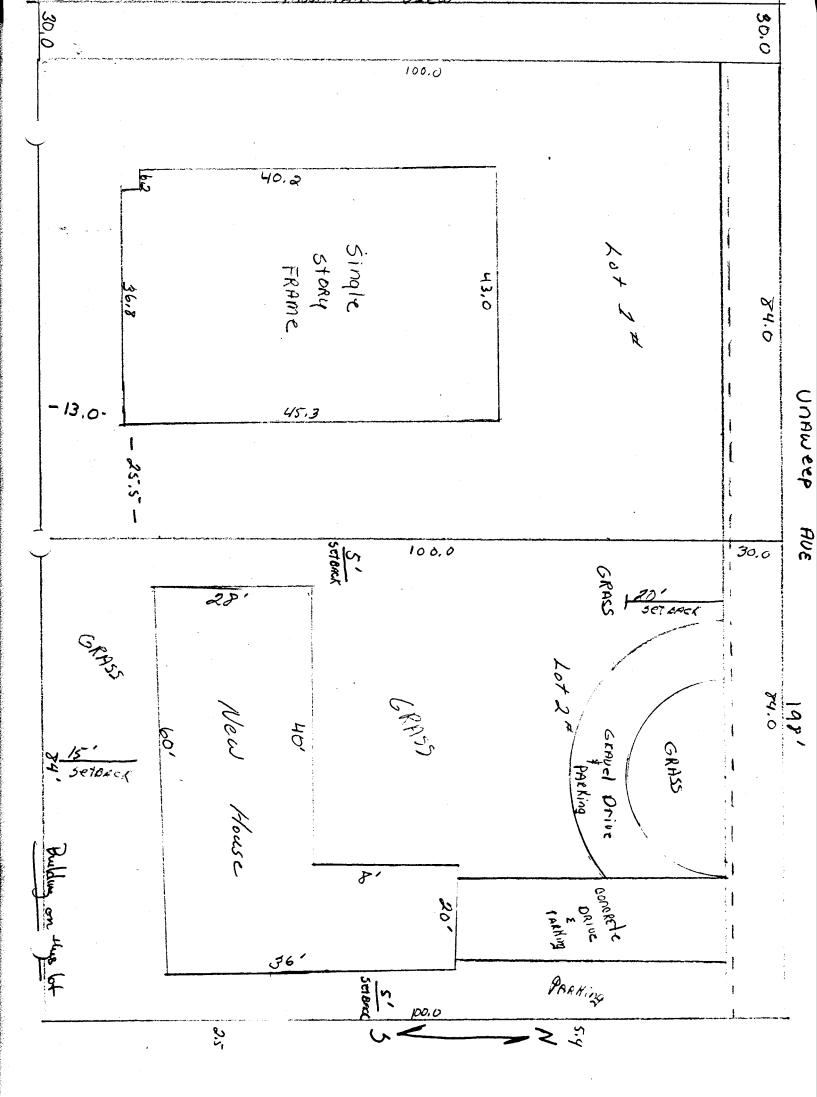

## APPLICATION FOR THE PLANNING CLEARANCE FOR A BUILDING PERMIT

| property lines, and all streets which abut the                                                       |                                                                   |
|------------------------------------------------------------------------------------------------------|-------------------------------------------------------------------|
| BLDG ADDRESS: 2763 UNAWEEP                                                                           | SQ FT OF BLDG: /330                                               |
| SUBDIVISION: Six Bey                                                                                 | SQ FT OF LOT: 8400                                                |
| FILING # BLK # LOT # 2                                                                               | NUMBER OF FAMILY UNITS:                                           |
| TAX SCHEDULE NUMBER: 2945-251-27-002-6                                                               | NUMBER OF BUILDINGS ON PARCEL<br>BEFORE THIS PLANNED CONSTRUCTION |
| PROPERTY OWNER: Marrittz SixBey JR                                                                   | NONE                                                              |
| ADDRESS: 1310 Nth 19th                                                                               | USE OF ALL EXISTING BUILDINGS:                                    |
| PHONE: 241-1544                                                                                      | Rudatt                                                            |
| DESCRIPTION OF WORK AND INTENDED USE:                                                                |                                                                   |
| Build Home                                                                                           |                                                                   |
|                                                                                                      |                                                                   |
| ***************************************                                                              |                                                                   |
| FOR OFFICE USE                                                                                       |                                                                   |
| ZONE: RSF8                                                                                           | FLOOD PLAIN: YES NO                                               |
| SETBACKS: F 20 S 5 R CBO 15                                                                          | GEOLOGIC HAZARD: YES NO                                           |
| RIGHT OF WAY: 66 50                                                                                  | CENSUS TRACT NUMBER:                                              |
| MAXIMUM HEIGHT: 32                                                                                   | SPECIAL CONDITIONS:                                               |
| PARKING SPACES REQUIRED: 2                                                                           |                                                                   |
| LANDSCAPING/SCREENING: Desplan                                                                       |                                                                   |
| 4                                                                                                    |                                                                   |
|                                                                                                      |                                                                   |
| **************                                                                                       | ***********                                                       |
| ANY MODIFICATION TO THIS APPROVED PLANNING CLEAN                                                     | RANCE MUST BE APPROVED IN WRITING BY                              |
| THIS DEPARTMENT. THE STRUCTURE APPROVED BY THIS APPLICATION CANNOT                                   | OT BE OCCUPIED UNTIL A CERTIFICATE                                |
| OF OCCUPANCY (CO) IS ISSUED BY THE BUILDING DEPA                                                     | ARTMENT (Section 307, Uniform Building                            |
| Code). ANY LANDSCAPING REQUIRED BY THIS PERMIT SHALL B                                               | E MAINTAINED IN AN ACCEPTABLE AND HEALTH                          |
| CONDITION. THE REPLACEMENT OF ANY VEGETATION MACONDITION SHALL BE REQUIRED.                          | ATERIALS THAT DIE OR ARE IN AN UNHEALTHY                          |
| ,                                                                                                    |                                                                   |
| I HEREBY ACKNOWLEDGE THAT I HAVE READ THIS APPLAGREE TO COMPLY WITH THE REQUIREMENTS ABOVE. FACTION. |                                                                   |
| 12                                                                                                   | 1 the South of the                                                |
| 111103                                                                                               | SIGNATURE                                                         |
| DATE APPROVED: 5/12/8                                                                                |                                                                   |
| APPROVED BY: Salaa                                                                                   |                                                                   |