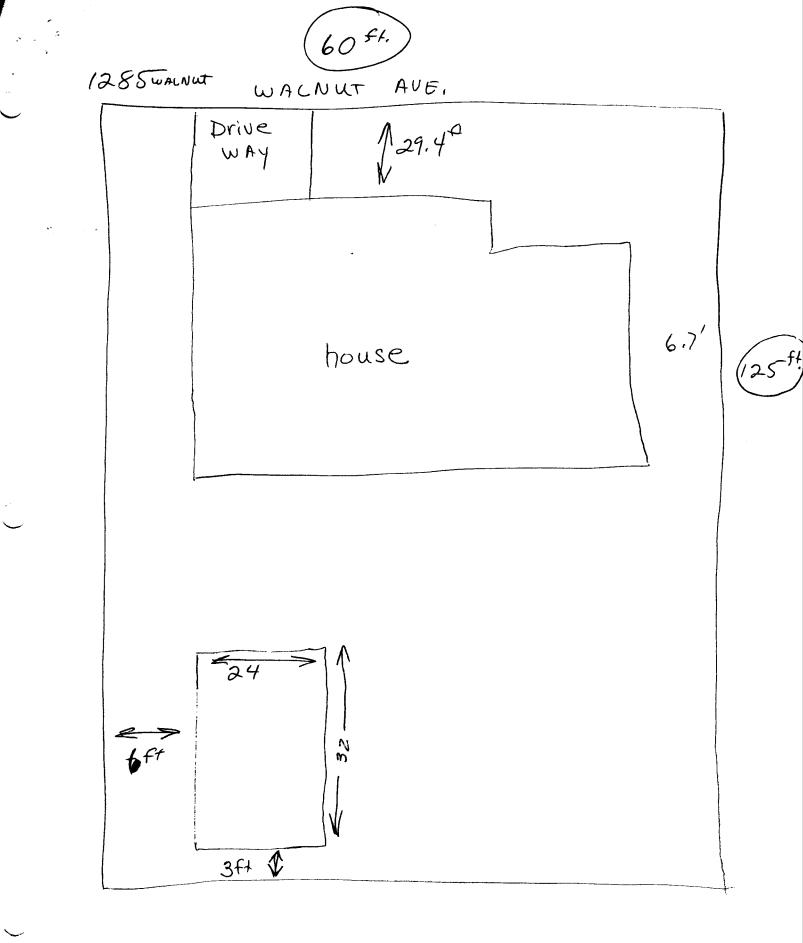

4

| BLDG ADDRESS: 1285 WALNUT AVE                                                                                                                                                               | SQ FT OF BLDG: 768                                                |
|---------------------------------------------------------------------------------------------------------------------------------------------------------------------------------------------|-------------------------------------------------------------------|
| SUBDIVISION: Fairmont                                                                                                                                                                       | SQ FT OF LOT: 7,500                                               |
| FILING # BLK # LOT # _3                                                                                                                                                                     | NUMBER OF FAMILY UNITS:                                           |
| TAX SCHEDULE NUMBER:<br>2945 - 122 - 06 - 090 - 6                                                                                                                                           | NUMBER OF BUILDINGS ON PARCEL<br>BEFORE THIS PLANNED CONSTRUCTION |
| PROPERTY OWNER: D. Layman                                                                                                                                                                   | USE OF ALL EXISTING BUILDINGS:                                    |
| ADDRESS: 1285 WALNUT                                                                                                                                                                        |                                                                   |
| PHONE: 245-58/6                                                                                                                                                                             | house                                                             |
| DESCRIPTION OF WORK AND INTENDED USE:                                                                                                                                                       |                                                                   |
| garage                                                                                                                                                                                      |                                                                   |
| **************************************                                                                                                                                                      | iLY                                                               |
| ZONE: RSF-8                                                                                                                                                                                 | FLOOD PLAIN: YES 😡                                                |
| SETBACKS: F 20' S 3' R 3'                                                                                                                                                                   | GEOLOGIC HAZARD: YES (NO)                                         |
| RIGHT OF WAY: 30'                                                                                                                                                                           | CENSUS TRACT NUMBER: 10                                           |
| MAXIMUM HEIGHT: 32'                                                                                                                                                                         | SPECIAL CONDITIONS:                                               |
| PARKING SPACES REQUIRED:                                                                                                                                                                    | will require addition                                             |
| LANDSCAPING/SCREENING: ~/A                                                                                                                                                                  | permit                                                            |
| *****                                                                                                                                                                                       |                                                                   |
| ANY MODIFICATION TO THIS APPROVED PLANNING CLEARAN<br>THIS DEPARTMENT.<br>THE STRUCTURE APPROVED BY THIS APPLICATION CANNOT<br>OF OCCUPANCY (CO) IS ISSUED BY THE BUILDING DEPART<br>Code). | BE OCCUPIED UNTIL A CERTIFICATE                                   |
| ANY LANDSCAPING REQUIRED BY THIS PERMIT SHALL BE M<br>CONDITION. THE REPLACEMENT OF ANY VEGETATION MATE<br>CONDITION SHALL BE REQUIRED.                                                     |                                                                   |
| I HEREBY ACKNOWLEDGE THAT I HAVE READ THIS APPLICA<br>AGREE TO COMPLY WITH THE REQUIREMENTS ABOVE. FAIL<br>ACTION.                                                                          |                                                                   |
| Ja                                                                                                                                                                                          | mes Layman                                                        |