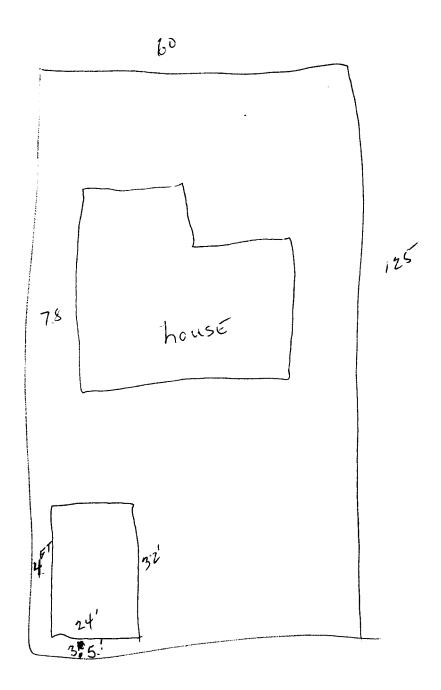

## APPLICATION FOR THE PLANNING CLEARANCE FOR A BUILDING PERMIT

| SUBMITTALS REQUIRED: (2) Plot Plans showing Parki<br>property lines, and all streets which abut the par      |                                                                                                                                                                                   |
|--------------------------------------------------------------------------------------------------------------|-----------------------------------------------------------------------------------------------------------------------------------------------------------------------------------|
| BLDG ADDRESS: 1285 WAINUT AVE                                                                                | SQ FT OF BLDG: 768                                                                                                                                                                |
| SUBDIVISION: Exicmont                                                                                        | SQ FT OF LOT: 7.500                                                                                                                                                               |
| FILING # BLK # \ LOT # 3                                                                                     | NUMBER OF FAMILY UNITS:                                                                                                                                                           |
| TAX SCHEDULE NUMBER:                                                                                         | NUMBER OF BUILDINGS ON PARCEL                                                                                                                                                     |
| 7945-122-00-090-6                                                                                            | BEFORE THIS PLANNED CONSTRUCTION                                                                                                                                                  |
| PROPERTY OWNER: D. L. Ayman                                                                                  |                                                                                                                                                                                   |
| ADDRESS: 1285 WALNUT                                                                                         | USE OF ALL EXISTING BUILDINGS:                                                                                                                                                    |
| PHONE: 245-5816                                                                                              | House                                                                                                                                                                             |
| DESCRIPTION OF WORK AND INTENDED USE:                                                                        |                                                                                                                                                                                   |
| GARAGE                                                                                                       |                                                                                                                                                                                   |
|                                                                                                              |                                                                                                                                                                                   |
| ****************************                                                                                 |                                                                                                                                                                                   |
| FOR OFFICE USE ON                                                                                            | · <del></del> ·                                                                                                                                                                   |
| ZONE: RSF-8                                                                                                  | FLOOD PLAIN: YES (NO?)                                                                                                                                                            |
| SETBACKS: F 20' S 3' R 3'                                                                                    | GEOLOGIC HAZARD: YES NO                                                                                                                                                           |
| RIGHT OF WAY:                                                                                                | CENSUS TRACT NUMBER:                                                                                                                                                              |
| MAXIMUM HEIGHT: 32'                                                                                          | SPECIAL CONDITIONS:                                                                                                                                                               |
| PARKING SPACES REQUIRED: NA                                                                                  |                                                                                                                                                                                   |
| LANDSCAPING/SCREENING:                                                                                       |                                                                                                                                                                                   |
|                                                                                                              |                                                                                                                                                                                   |
|                                                                                                              |                                                                                                                                                                                   |
| **************************************                                                                       | CE MUST BE APPROVED IN WRITING BY BE OCCUPIED UNTIL A CERTIFICATE MENT (Section 307, Uniform Building AINTAINED IN AN ACCEPTABLE AND HEALTH RIALS THAT DIE OR ARE IN AN UNHEALTHY |
| I HEREBY ACKNOWLEDGE THAT I HAVE READ THIS APPLICA AGREE TO COMPLY WITH THE REQUIREMENTS ABOVE. FAIL ACTION. |                                                                                                                                                                                   |
| DATE APPROVED: 10-21-83                                                                                      |                                                                                                                                                                                   |
| APPROVED BY: Tina S. By B.G.                                                                                 |                                                                                                                                                                                   |