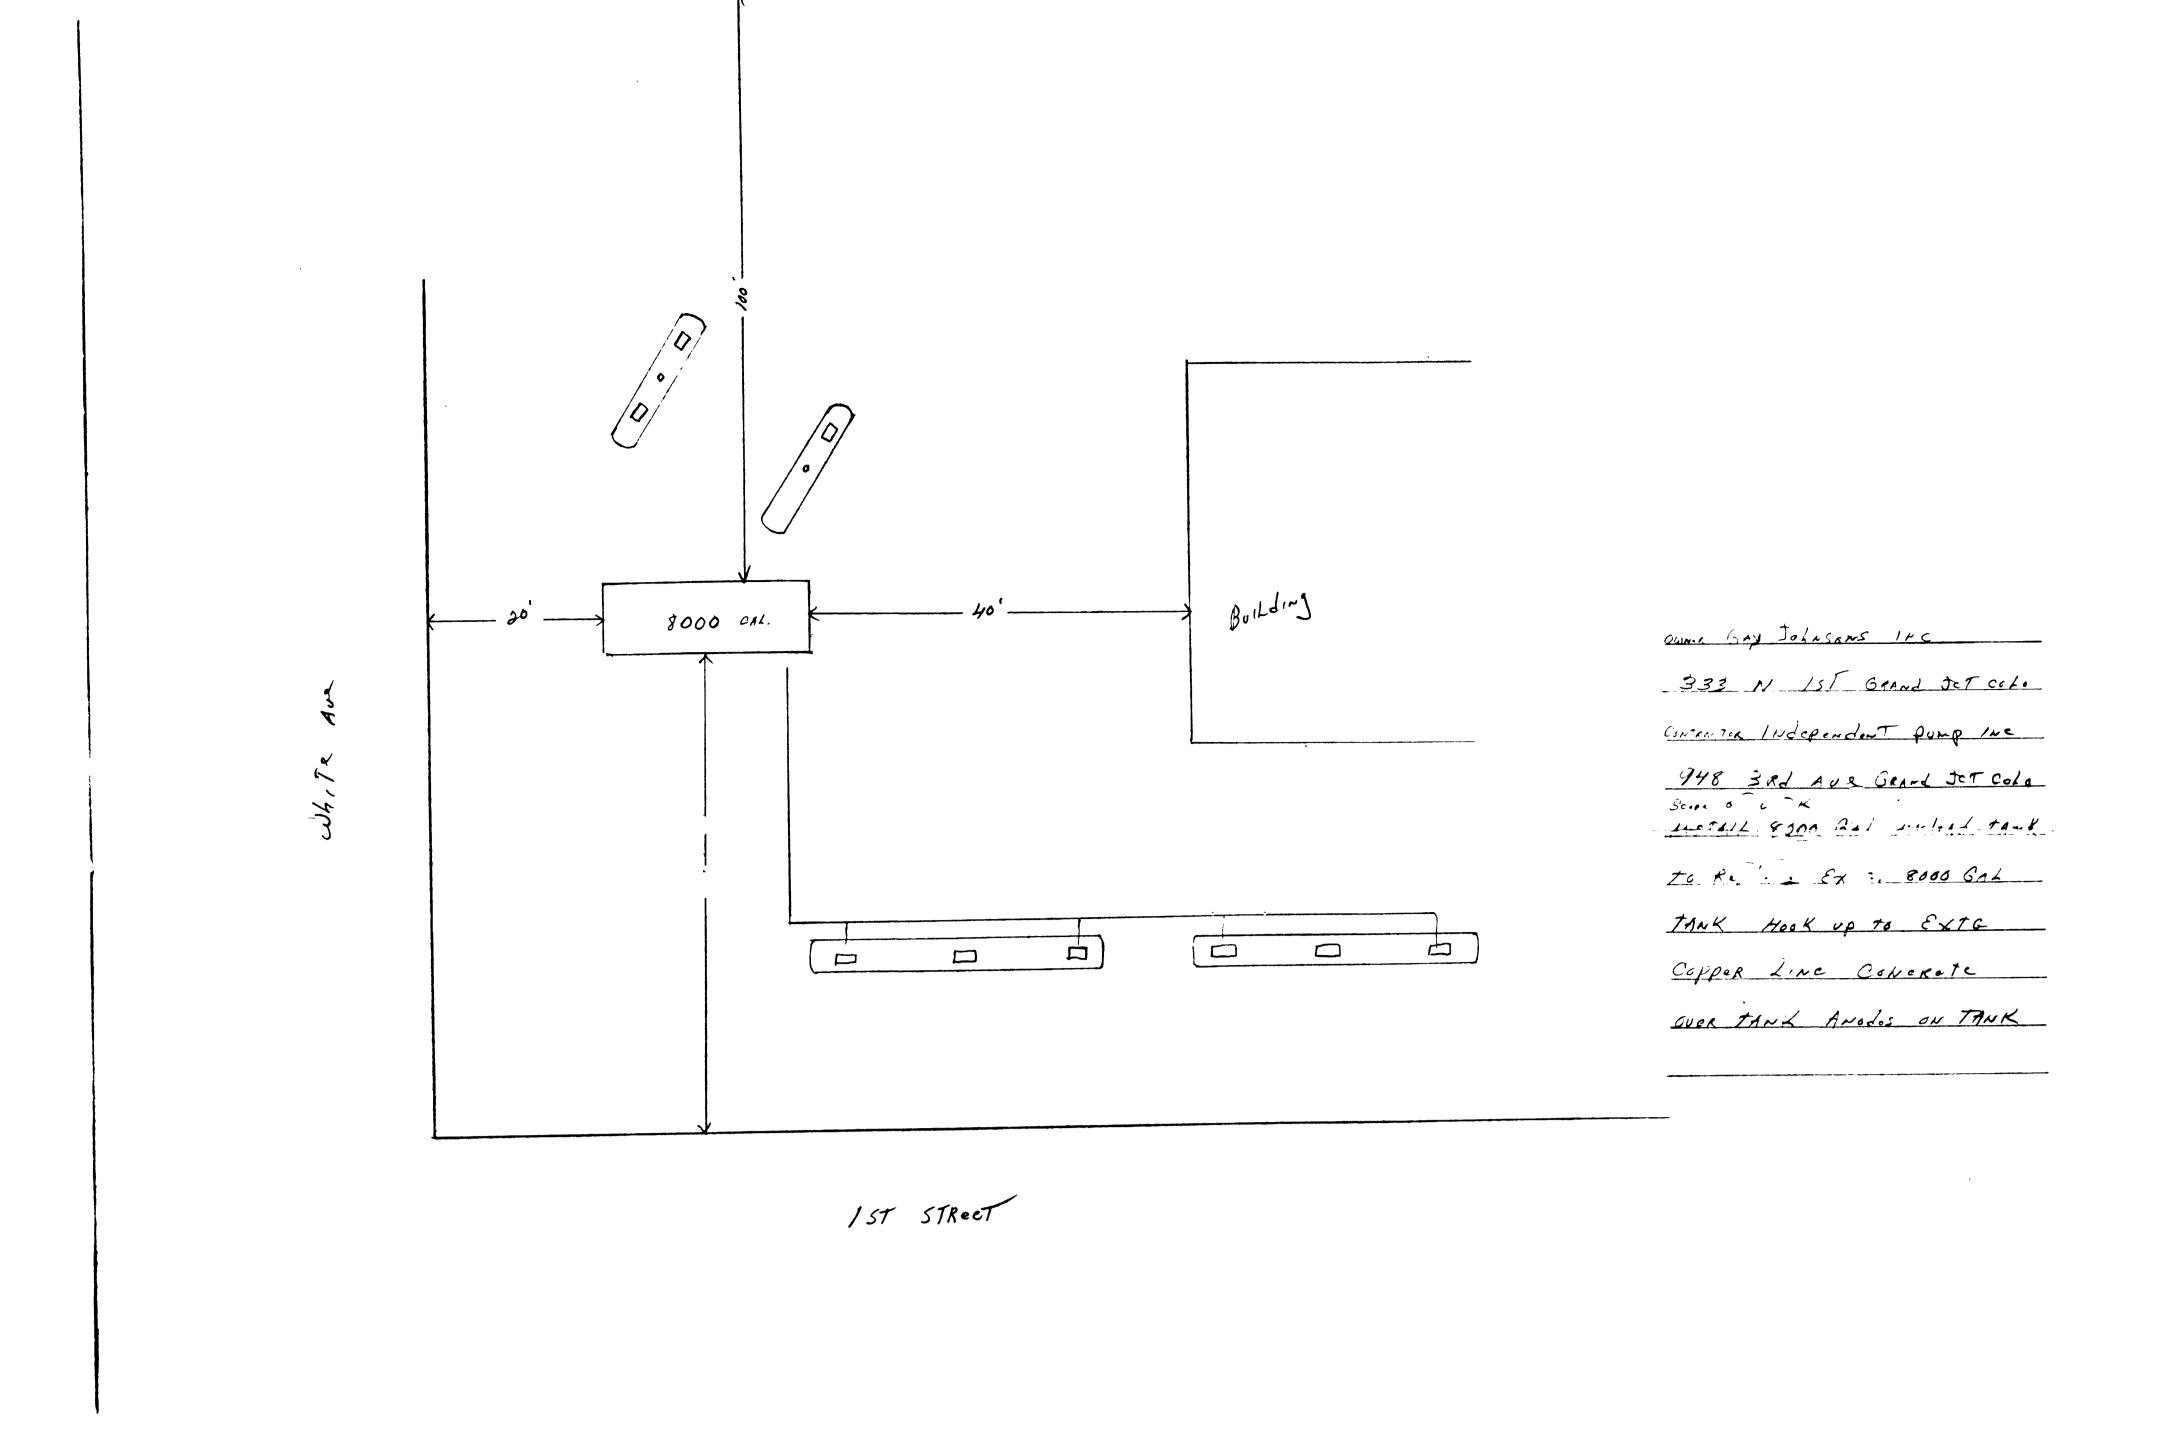

## APPLICATION FOR THE PLANNING CLEARANCE FOR A BUILDING PERMIT

| SUBMITTALS REQUIRED: (2) Plot Plans showing Par property lines, and all streets which abut the p | king, Landscaping, Setbacks to all arcel:                                                                                                                                                                                         |
|--------------------------------------------------------------------------------------------------|-----------------------------------------------------------------------------------------------------------------------------------------------------------------------------------------------------------------------------------|
| BLDG ADDRESS: 333 N. 15T STREET                                                                  | SQ FT OF BLDG:                                                                                                                                                                                                                    |
| UBDIVISION: WILSOD                                                                               | SQ FT OF LOT:                                                                                                                                                                                                                     |
| FILING # BLK # 2 LOT #                                                                           | NUMBER OF FAMILY UNITS:                                                                                                                                                                                                           |
| TAX SCHEDULE NUMBER: 2945-154-01-012 + 013                                                       | NUMBER OF BUILDINGS ON PARCEL<br>BEFORE THIS PLANNED CONSTRUCTION                                                                                                                                                                 |
| PROPERTY OWNER: GAY JOHNSONS, FDC                                                                |                                                                                                                                                                                                                                   |
| ADDRESS: 333 N. 157 STREET                                                                       | USE OF ALL EXISTING BUILDINGS:                                                                                                                                                                                                    |
| PHONE: 243-2421                                                                                  | Gery Staf Hesti                                                                                                                                                                                                                   |
| DESCRIPTION OF WORK AND INTENDED USE:                                                            |                                                                                                                                                                                                                                   |
| INSTALL 8,000 - GALLON U.G.                                                                      |                                                                                                                                                                                                                                   |
| STEEL TADIL W/ANOUES                                                                             |                                                                                                                                                                                                                                   |
| ***********                                                                                      | *********                                                                                                                                                                                                                         |
| FOR OFFICE USE                                                                                   | •·· <b>-</b> ·                                                                                                                                                                                                                    |
|                                                                                                  |                                                                                                                                                                                                                                   |
| ZONE:                                                                                            | FLOOD PLAIN: YES (NO                                                                                                                                                                                                              |
| SETBACKS: F / S O R O                                                                            | GEOLOGIC HAZARD: YES , NO                                                                                                                                                                                                         |
| RIGHT OF WAY:                                                                                    | CENSUS TRACT NUMBER:                                                                                                                                                                                                              |
| MAXIMUM HEIGHT:                                                                                  | SPECIAL CONDITIONS:                                                                                                                                                                                                               |
| PARKING SPACES REQUIRED:                                                                         |                                                                                                                                                                                                                                   |
| LANDSCAPING/SCREENING:                                                                           |                                                                                                                                                                                                                                   |
|                                                                                                  |                                                                                                                                                                                                                                   |
| **************************************                                                           | ANCE MUST BE APPROVED IN WRITING BY T BE OCCUPIED UNTIL A CERTIFICATE RTMENT (Section 307, Uniform Building MAINTAINED IN AN ACCEPTABLE AND HEALTHY TERIALS THAT DIE OR ARE IN AN UNHEALTHY CATION AND THE ABOVE IS CORRECT AND I |
| ACTION.                                                                                          | SIGNATURE SIGNATURE                                                                                                                                                                                                               |
| APPROVED BY:                                                                                     | LAUGDEN DUMP                                                                                                                                                                                                                      |
|                                                                                                  | 242-5433                                                                                                                                                                                                                          |