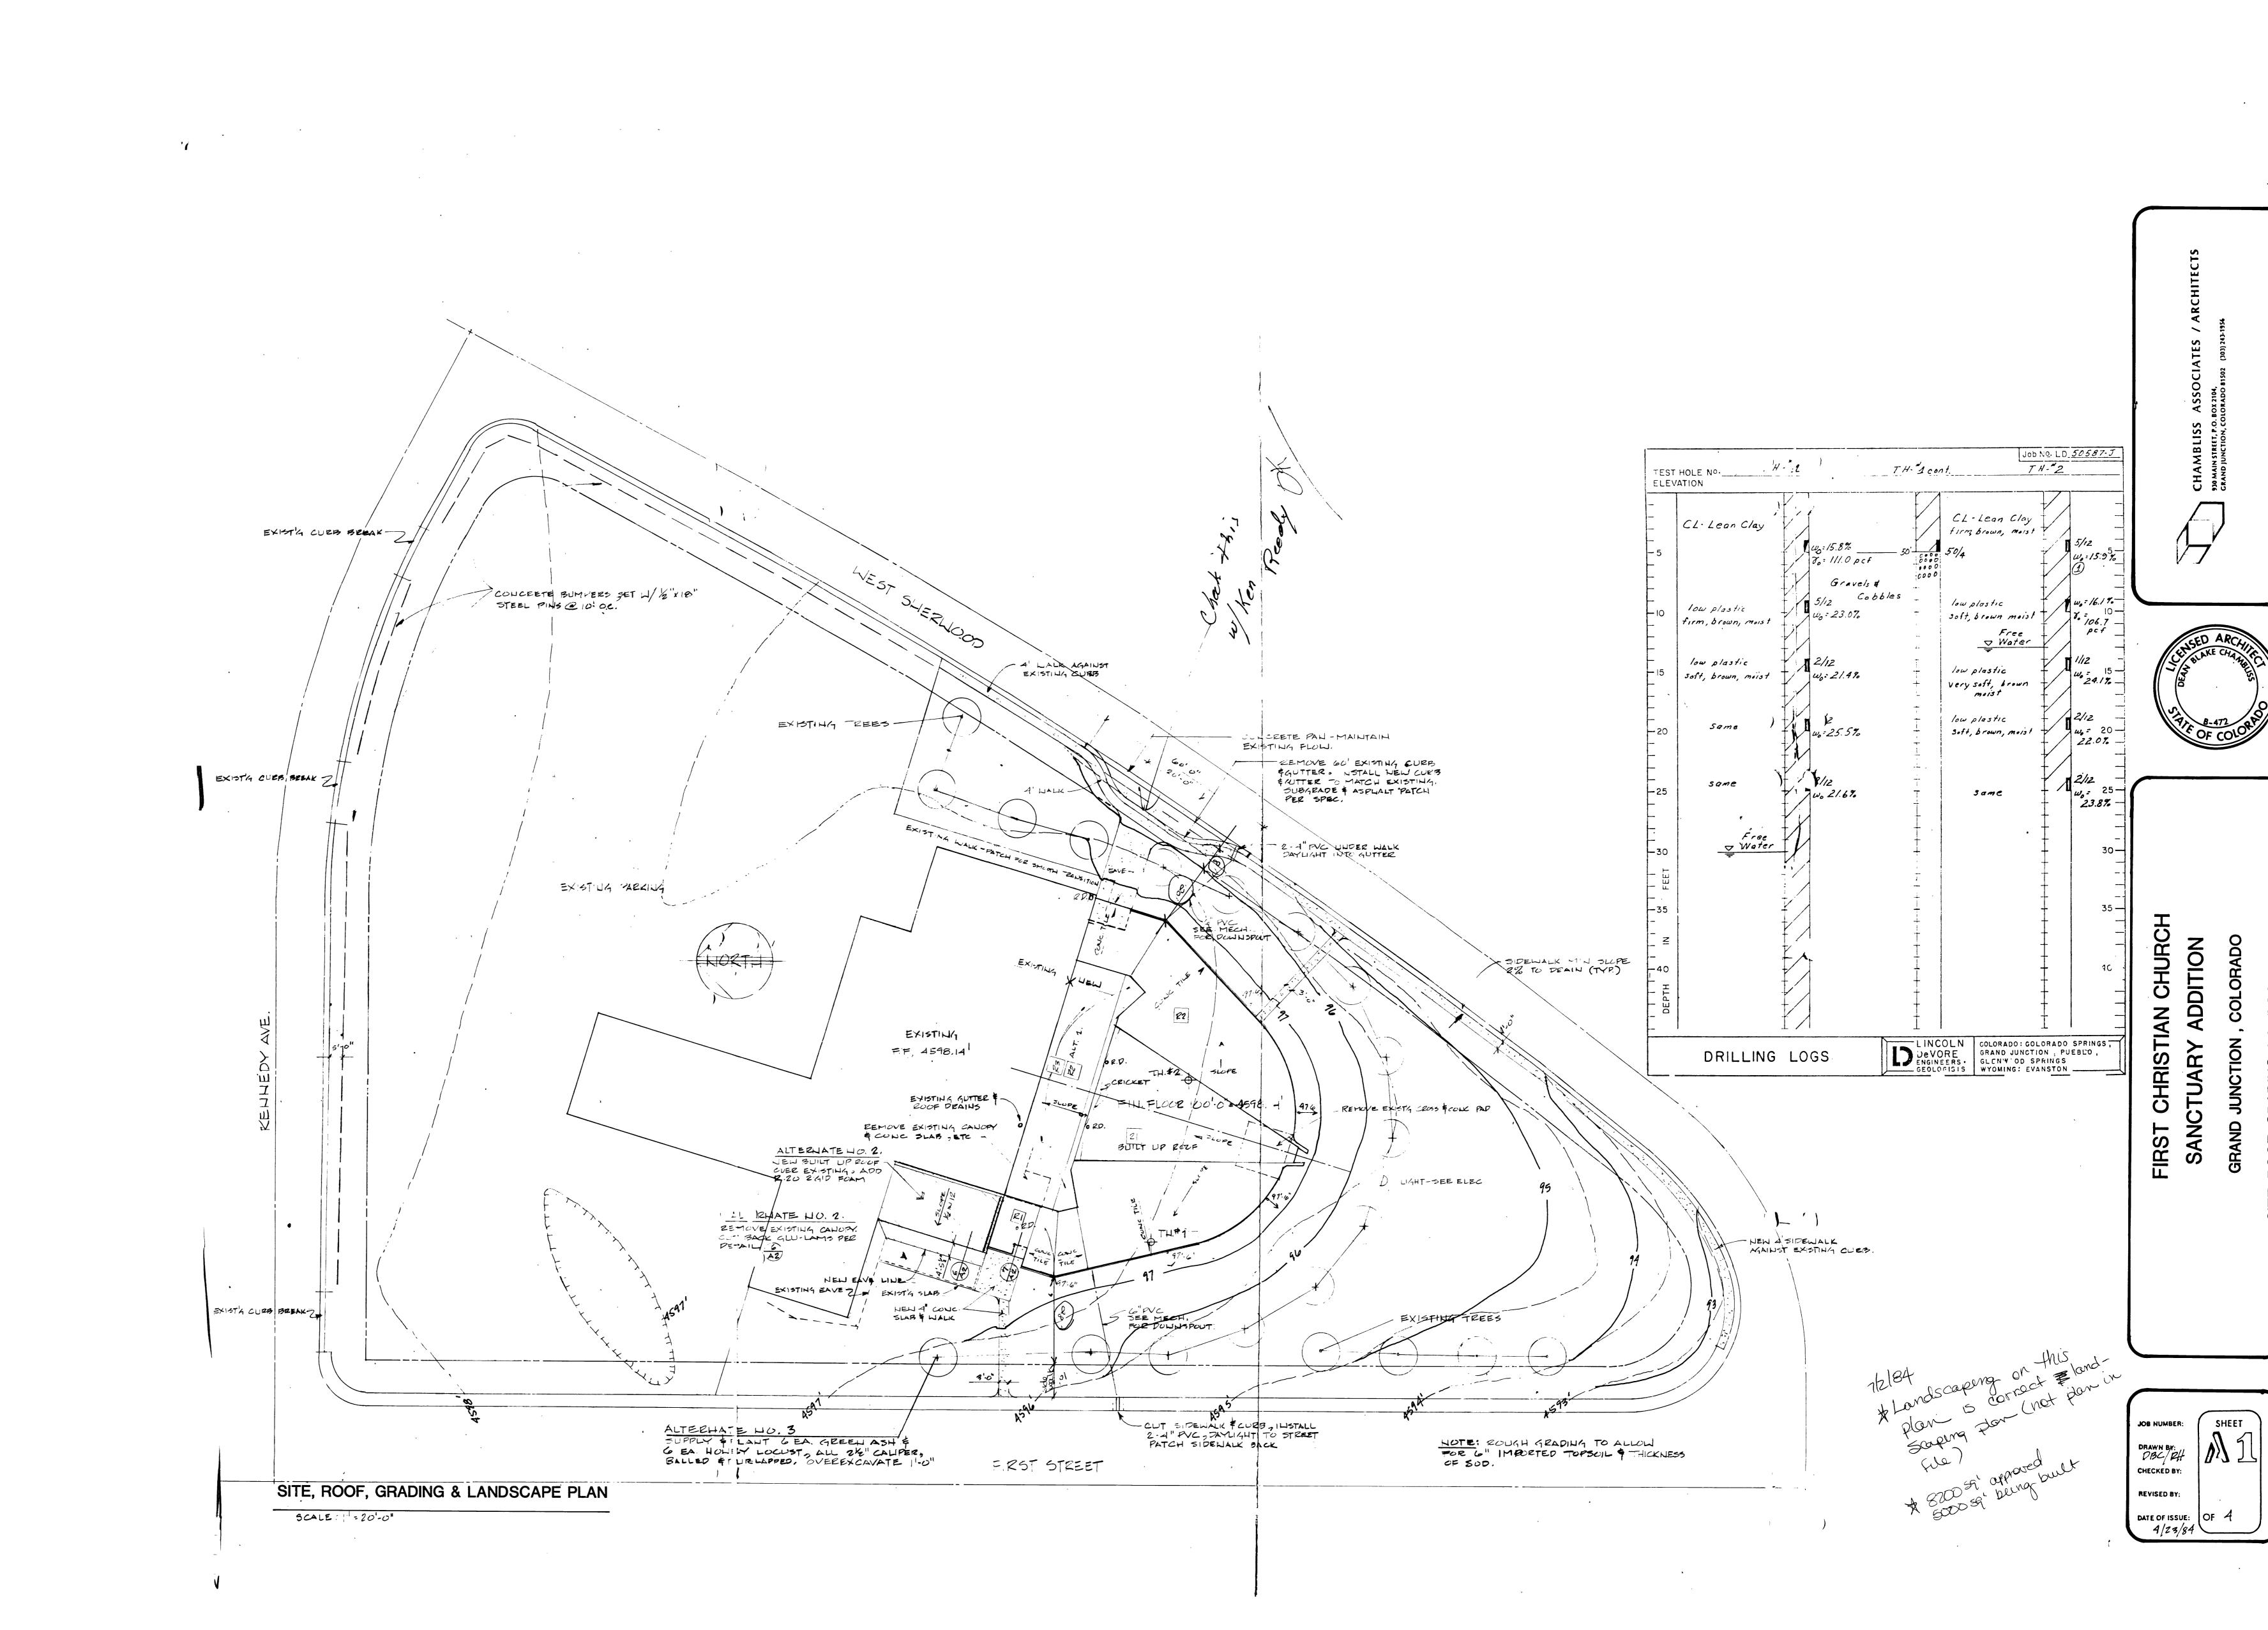

## APPLICATION FOR THE PLANNING CLEARANCE FOR A BUILDING PERMIT

| š                      | SUBMITTALS REQUIRED: (2) Plot Plans showing Parking, Landscaping, Setbacks to all property lines, and all streets which abut the parcel:                                                                                                                                                                                                                                                     |                                  |  |
|------------------------|----------------------------------------------------------------------------------------------------------------------------------------------------------------------------------------------------------------------------------------------------------------------------------------------------------------------------------------------------------------------------------------------|----------------------------------|--|
|                        | BLDG ADDRESS: 1326 H. FIRST                                                                                                                                                                                                                                                                                                                                                                  | SQ FT OF BLDG: 5000.             |  |
|                        | SUBDIVISION:                                                                                                                                                                                                                                                                                                                                                                                 | SQ FT OF LOT: 76,000             |  |
|                        | FILING # BLK # LOT #                                                                                                                                                                                                                                                                                                                                                                         | NUMBER OF FAMILY UNITS:          |  |
|                        | TAX SCHEDULE NUMBER:                                                                                                                                                                                                                                                                                                                                                                         | NUMBER OF BUILDINGS ON PARCEL    |  |
|                        | 2945-113-06-951                                                                                                                                                                                                                                                                                                                                                                              | BEFORE THIS PLANNED CONSTRUCTION |  |
|                        | PROPERTY OWNER: FIRST CHRISTIAN CHURCH                                                                                                                                                                                                                                                                                                                                                       | ONE                              |  |
|                        | ADDRESS: 1326 N FIRST ST.                                                                                                                                                                                                                                                                                                                                                                    | USE OF ALL EXISTING BUILDINGS:   |  |
|                        | PHONE: 242-7204                                                                                                                                                                                                                                                                                                                                                                              | CHURCH A 2.1                     |  |
|                        | DESCRIPTION OF WORK AND INTENDED USE:                                                                                                                                                                                                                                                                                                                                                        |                                  |  |
|                        |                                                                                                                                                                                                                                                                                                                                                                                              |                                  |  |
|                        | ADDITION TO EXISTING BUDG.                                                                                                                                                                                                                                                                                                                                                                   | <u> </u>                         |  |
|                        | ************                                                                                                                                                                                                                                                                                                                                                                                 | ********                         |  |
|                        | FOR OFFICE USE ONLY                                                                                                                                                                                                                                                                                                                                                                          |                                  |  |
|                        | ZONE: RSF 5                                                                                                                                                                                                                                                                                                                                                                                  | FLOOD PLAIN: YES (NO)            |  |
|                        | SETBACKS: F As soon a seproved Dlan                                                                                                                                                                                                                                                                                                                                                          | GEOLOGIC HAZARD: YES (NO)        |  |
|                        | RIGHT OF WAY:                                                                                                                                                                                                                                                                                                                                                                                | CENSUS TRACT NUMBER: 25          |  |
|                        | MAXIMUM HEIGHT: Λ                                                                                                                                                                                                                                                                                                                                                                            | SPECIAL CONDITIONS: C.I. C.10    |  |
|                        | PARKING SPACES REQUIRED:                                                                                                                                                                                                                                                                                                                                                                     | #33-83 / MEMOFANDUM              |  |
| _                      | LANDSCAPING/SCREENING:                                                                                                                                                                                                                                                                                                                                                                       | LEASE MAY DE REQUIRED            |  |
|                        | <del>/ / / / / / / / / / / / / / / / / / / </del>                                                                                                                                                                                                                                                                                                                                            | BEFORE ISSUETE GO.               |  |
|                        |                                                                                                                                                                                                                                                                                                                                                                                              |                                  |  |
| ********************** |                                                                                                                                                                                                                                                                                                                                                                                              |                                  |  |
|                        | ANY MODIFICATION TO THIS APPROVED PLANNING CLEARANCE MUST BE APPROVED IN WRITING BY THIS DEPARTMENT.                                                                                                                                                                                                                                                                                         |                                  |  |
|                        | THE STRUCTURE APPROVED BY THIS APPLICATION CANNOT BE OCCUPIED UNTIL A CERTIFICATE OF OCCUPANCY (CO) IS ISSUED BY THE BUILDING DEPARTMENT (Section 307, Uniform Building Code).  ANY LANDSCAPING REQUIRED BY THIS PERMIT SHALL BE MAINTAINED IN AN ACCEPTABLE AND HEALTHY CONDITION. THE REPLACEMENT OF ANY VEGETATION MATERIALS THAT DIE OR ARE IN AN UNHEALTHY CONDITION SHALL BE REQUIRED. |                                  |  |
|                        |                                                                                                                                                                                                                                                                                                                                                                                              |                                  |  |
|                        | I HEREBY ACKNOWLEDGE THAT I HAVE READ THIS APPLICATION AND THE ABOVE IS CORRECT AND I AGREE TO COMPLY WITH THE REQUIREMENTS ABOVE. FAILURE TO COMPLY SHALL RESULT IN LEGAL ACTION.                                                                                                                                                                                                           |                                  |  |
|                        |                                                                                                                                                                                                                                                                                                                                                                                              | STENDE FINE                      |  |
|                        | DATE APPROVED: 7-19-84                                                                                                                                                                                                                                                                                                                                                                       | SIGNATURE                        |  |
|                        | APPROVED BY:                                                                                                                                                                                                                                                                                                                                                                                 |                                  |  |
|                        | 12000                                                                                                                                                                                                                                                                                                                                                                                        |                                  |  |