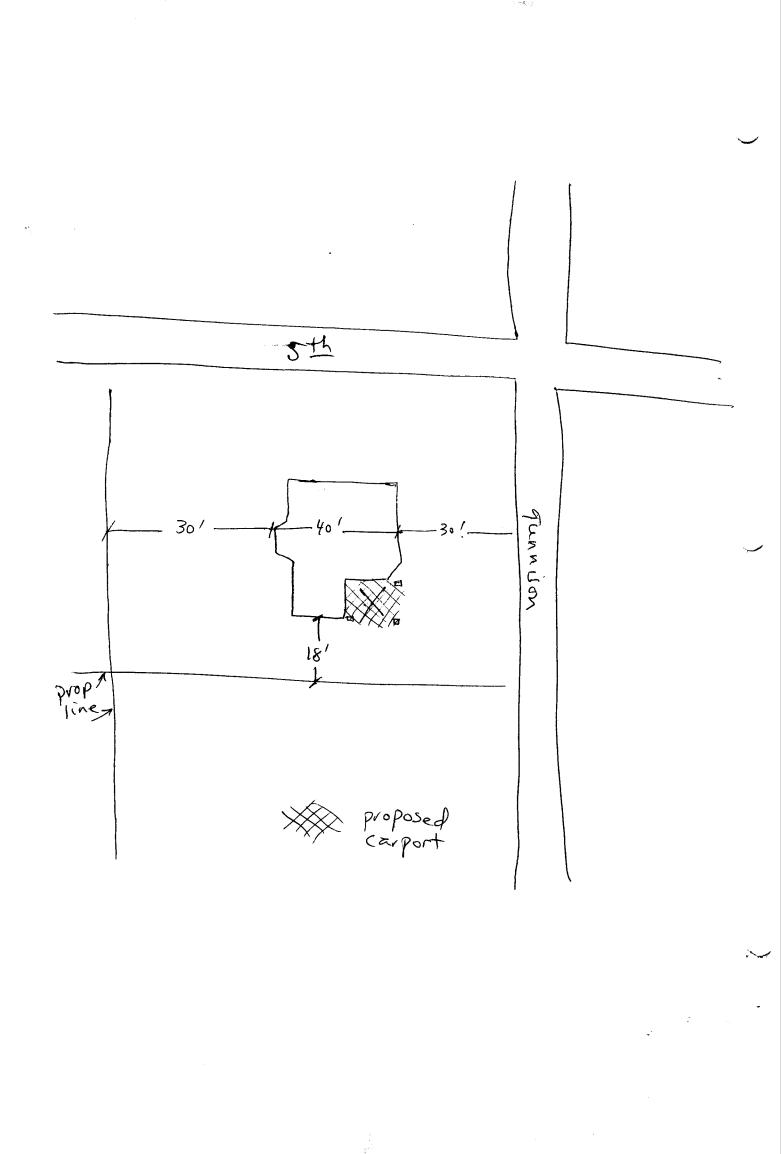

| $\bigwedge$ City $\square$ County                                                                                                                                                                                                 | PLAN # 21889                                                                                                                                                                                                       |
|-----------------------------------------------------------------------------------------------------------------------------------------------------------------------------------------------------------------------------------|--------------------------------------------------------------------------------------------------------------------------------------------------------------------------------------------------------------------|
|                                                                                                                                                                                                                                   |                                                                                                                                                                                                                    |
| APPLICATION FOR THE PLANNING CLEARA                                                                                                                                                                                               | NCE FOR A BUILDING PERMIT                                                                                                                                                                                          |
| SUBMITTALS REQUIRED: (2) Plot Plans showing Par<br>property lines, and all streets which abut the p                                                                                                                               | king, Landscaping, Setbacks to all<br>arcel:                                                                                                                                                                       |
| BLDG ADDRESS: $G34$ N. $54$ SUBDIVISION: $N/A$ FILING # BLK # LOT #   TAX SCHEDULE NUMBER: $2945 - 142 - 29 - 022$ PROPERTY OWNER: Betty Fulton   ADDRESS: $634$ N St   PHONE: $245 - 1634$ DESCRIPTION OF WORK AND INTENDED USE: | SQ FT OF BLDG:<br>SQ FT OF LOT: <u>12,000</u><br>NUMBER OF FAMILY UNITS: <u></u><br>NUMBER OF BUILDINGS ON PARCEL<br>BEFORE THIS PLANNED CONSTRUCTION<br>USE OF ALL EXISTING BUILDINGS:<br>Single family residence |
| **************************************                                                                                                                                                                                            | ONLY                                                                                                                                                                                                               |
| ZONE: <u>RMF-64</u><br>SETBACKS: F <u>20'</u> S <u>10'</u> R <u>20'</u><br>RIGHT OF WAY: <u>100'/80'</u><br>MAXIMUM HEIGHT: <u>3'6'</u><br>PARKING SPACES REQUIRED: <u>MF</u><br>LANDSCAPING/SCREENING: <u>F</u>                  | FLOOD PLAIN: YES NO<br>GEOLOGIC HAZARD: YES NO<br>CENSUS TRACT NUMBER:<br>SPECIAL CONDITIONS:                                                                                                                      |
| **************************************                                                                                                                                                                                            | ANCE MUST BE APPROVED IN WRITING BY<br>T BE OCCUPIED UNTIL A CERTIFICATE<br>RTMENT (Section 307, Uniform Building<br>MAINTAINED IN AN ACCEPTABLE AND HEALTHY                                                       |
| I HEREBY ACKNOWLEDGE THAT I HAVE READ THIS APPLIC<br>AGREE TO COMPLY WITH THE REQUIREMENTS ABOVE. FA<br>ACTION.                                                                                                                   |                                                                                                                                                                                                                    |
| DATE APPROVED: 4027-84<br>APPROVED BY:                                                                                                                                                                                            | Monte willin<br>SIGNATURE                                                                                                                                                                                          |