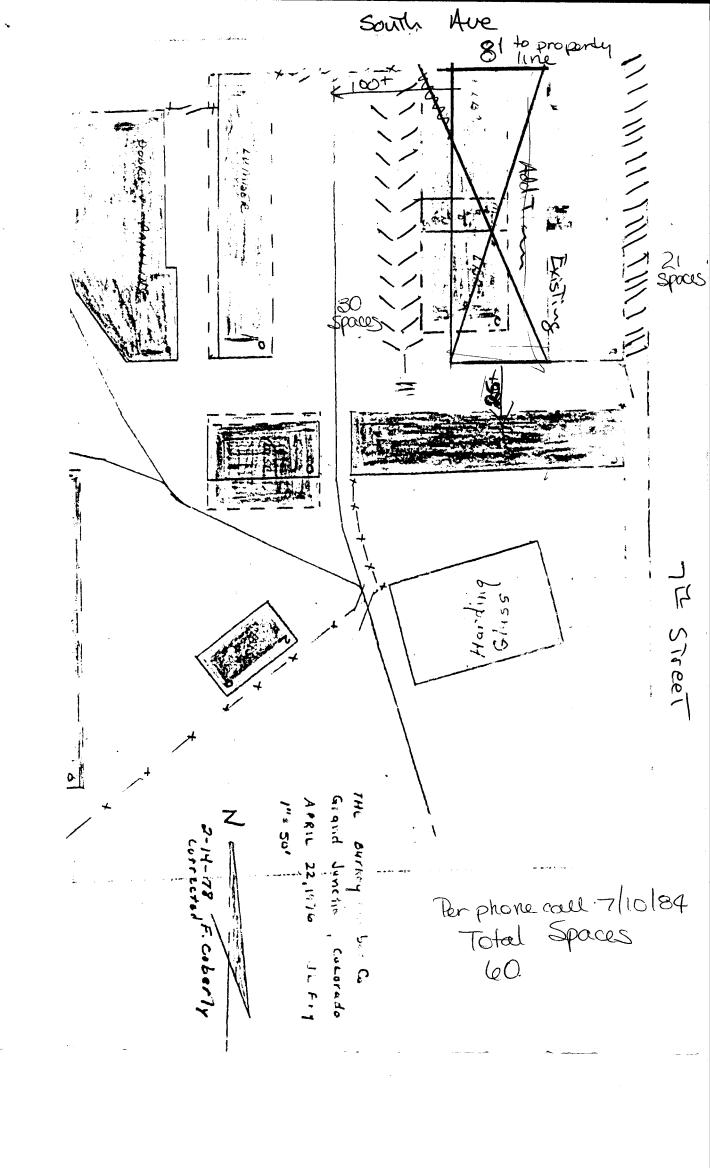

## APPLICATION FOR THE PLANNING CLEARANCE FOR A BUILDING PERMIT

| SUBMITTALS REQUIRED: (2) Plot Plans showing Parking property lines, and all streets which abut the part                                   | ng, Landscaping, Setbacks to all<br>cel:                                   |  |  |  |
|-------------------------------------------------------------------------------------------------------------------------------------------|----------------------------------------------------------------------------|--|--|--|
| BLDG ADDRESS: 515 7th South SUBDIVISION:                                                                                                  | 50 FT OF BLDG: 11, 280 (will be                                            |  |  |  |
| FILING # BLK # 160 LOTS # 1-15                                                                                                            | NUMBER OF FAMILY UNITS:                                                    |  |  |  |
| TAX SCHEDULE NUMBER: 2945-143 -42-00/                                                                                                     | NUMBER OF BUILDINGS ON PARCEL BEFORE THIS PLANNED CONSTRUCTION             |  |  |  |
| PROPERTY OWNER: Burkey Lumber                                                                                                             | USE OF ALL EXISTING BUILDINGS:                                             |  |  |  |
| ADDRESS: 515 South 75                                                                                                                     |                                                                            |  |  |  |
| PHONE: 242-3757 Révail Sales à Sionagre                                                                                                   |                                                                            |  |  |  |
| DESCRIPTION OF WORK AND INTENDED USE:                                                                                                     |                                                                            |  |  |  |
| Addition To Building                                                                                                                      |                                                                            |  |  |  |
| Petail Sales                                                                                                                              |                                                                            |  |  |  |
| ***************                                                                                                                           | *********                                                                  |  |  |  |
| FOR OFFICE USE ONL                                                                                                                        | -                                                                          |  |  |  |
| ✓ONE:                                                                                                                                     | FLOOD PLAIN: YES (NO)                                                      |  |  |  |
| SETBACKS: F O S R                                                                                                                         | GEOLOGIC HAZARD: YES (NO)                                                  |  |  |  |
| RIGHT OF WAY: 7th SI-1001 South - 801                                                                                                     | CENSUS TRACT NUMBER:                                                       |  |  |  |
| MAXIMUM HEIGHT: (65)                                                                                                                      | SPECIAL CONDITIONS: Nood Darke                                             |  |  |  |
| PARKING SPACES REQUIRED: 56                                                                                                               | descripted on slan, Hood                                                   |  |  |  |
| LANDSCAPING/SCREENING: OK as is.                                                                                                          | total #                                                                    |  |  |  |
|                                                                                                                                           |                                                                            |  |  |  |
| C.O. Veleased 10-18-85                                                                                                                    |                                                                            |  |  |  |
| **************                                                                                                                            | ********                                                                   |  |  |  |
| ANY MODIFICATION TO THIS APPROVED PLANNING CLEARANCE THIS DEPARTMENT. THE STRUCTURE APPROVED BY THIS APPLICATION CANNOT E                 | BE OCCUPIED UNTIL A CERTIFICATE                                            |  |  |  |
| OF OCCUPANCY (CO) IS ISSUED BY THE BUILDING DEPARTM                                                                                       | MENT (Section 307, Uniform Building                                        |  |  |  |
| Code). ANY LANDSCAPING REQUIRED BY THIS PERMIT SHALL BE MACONDITION. THE REPLACEMENT OF ANY VEGETATION MATER CONDITION SHALL BE REQUIRED. |                                                                            |  |  |  |
| I HEREBY ACKNOWLEDGE THAT I HAVE READ THIS APPLICAT AGREE TO COMPLY WITH THE REQUIREMENTS ABOVE. FAILUACTION.                             | TION AND THE ABOVE IS CORRECT AND I<br>DRE TO COMPLY SHALL RESULT IN LEGAL |  |  |  |
|                                                                                                                                           | SIGNATURE                                                                  |  |  |  |
| APPROVED BY:                                                                                                                              | 242-3251                                                                   |  |  |  |