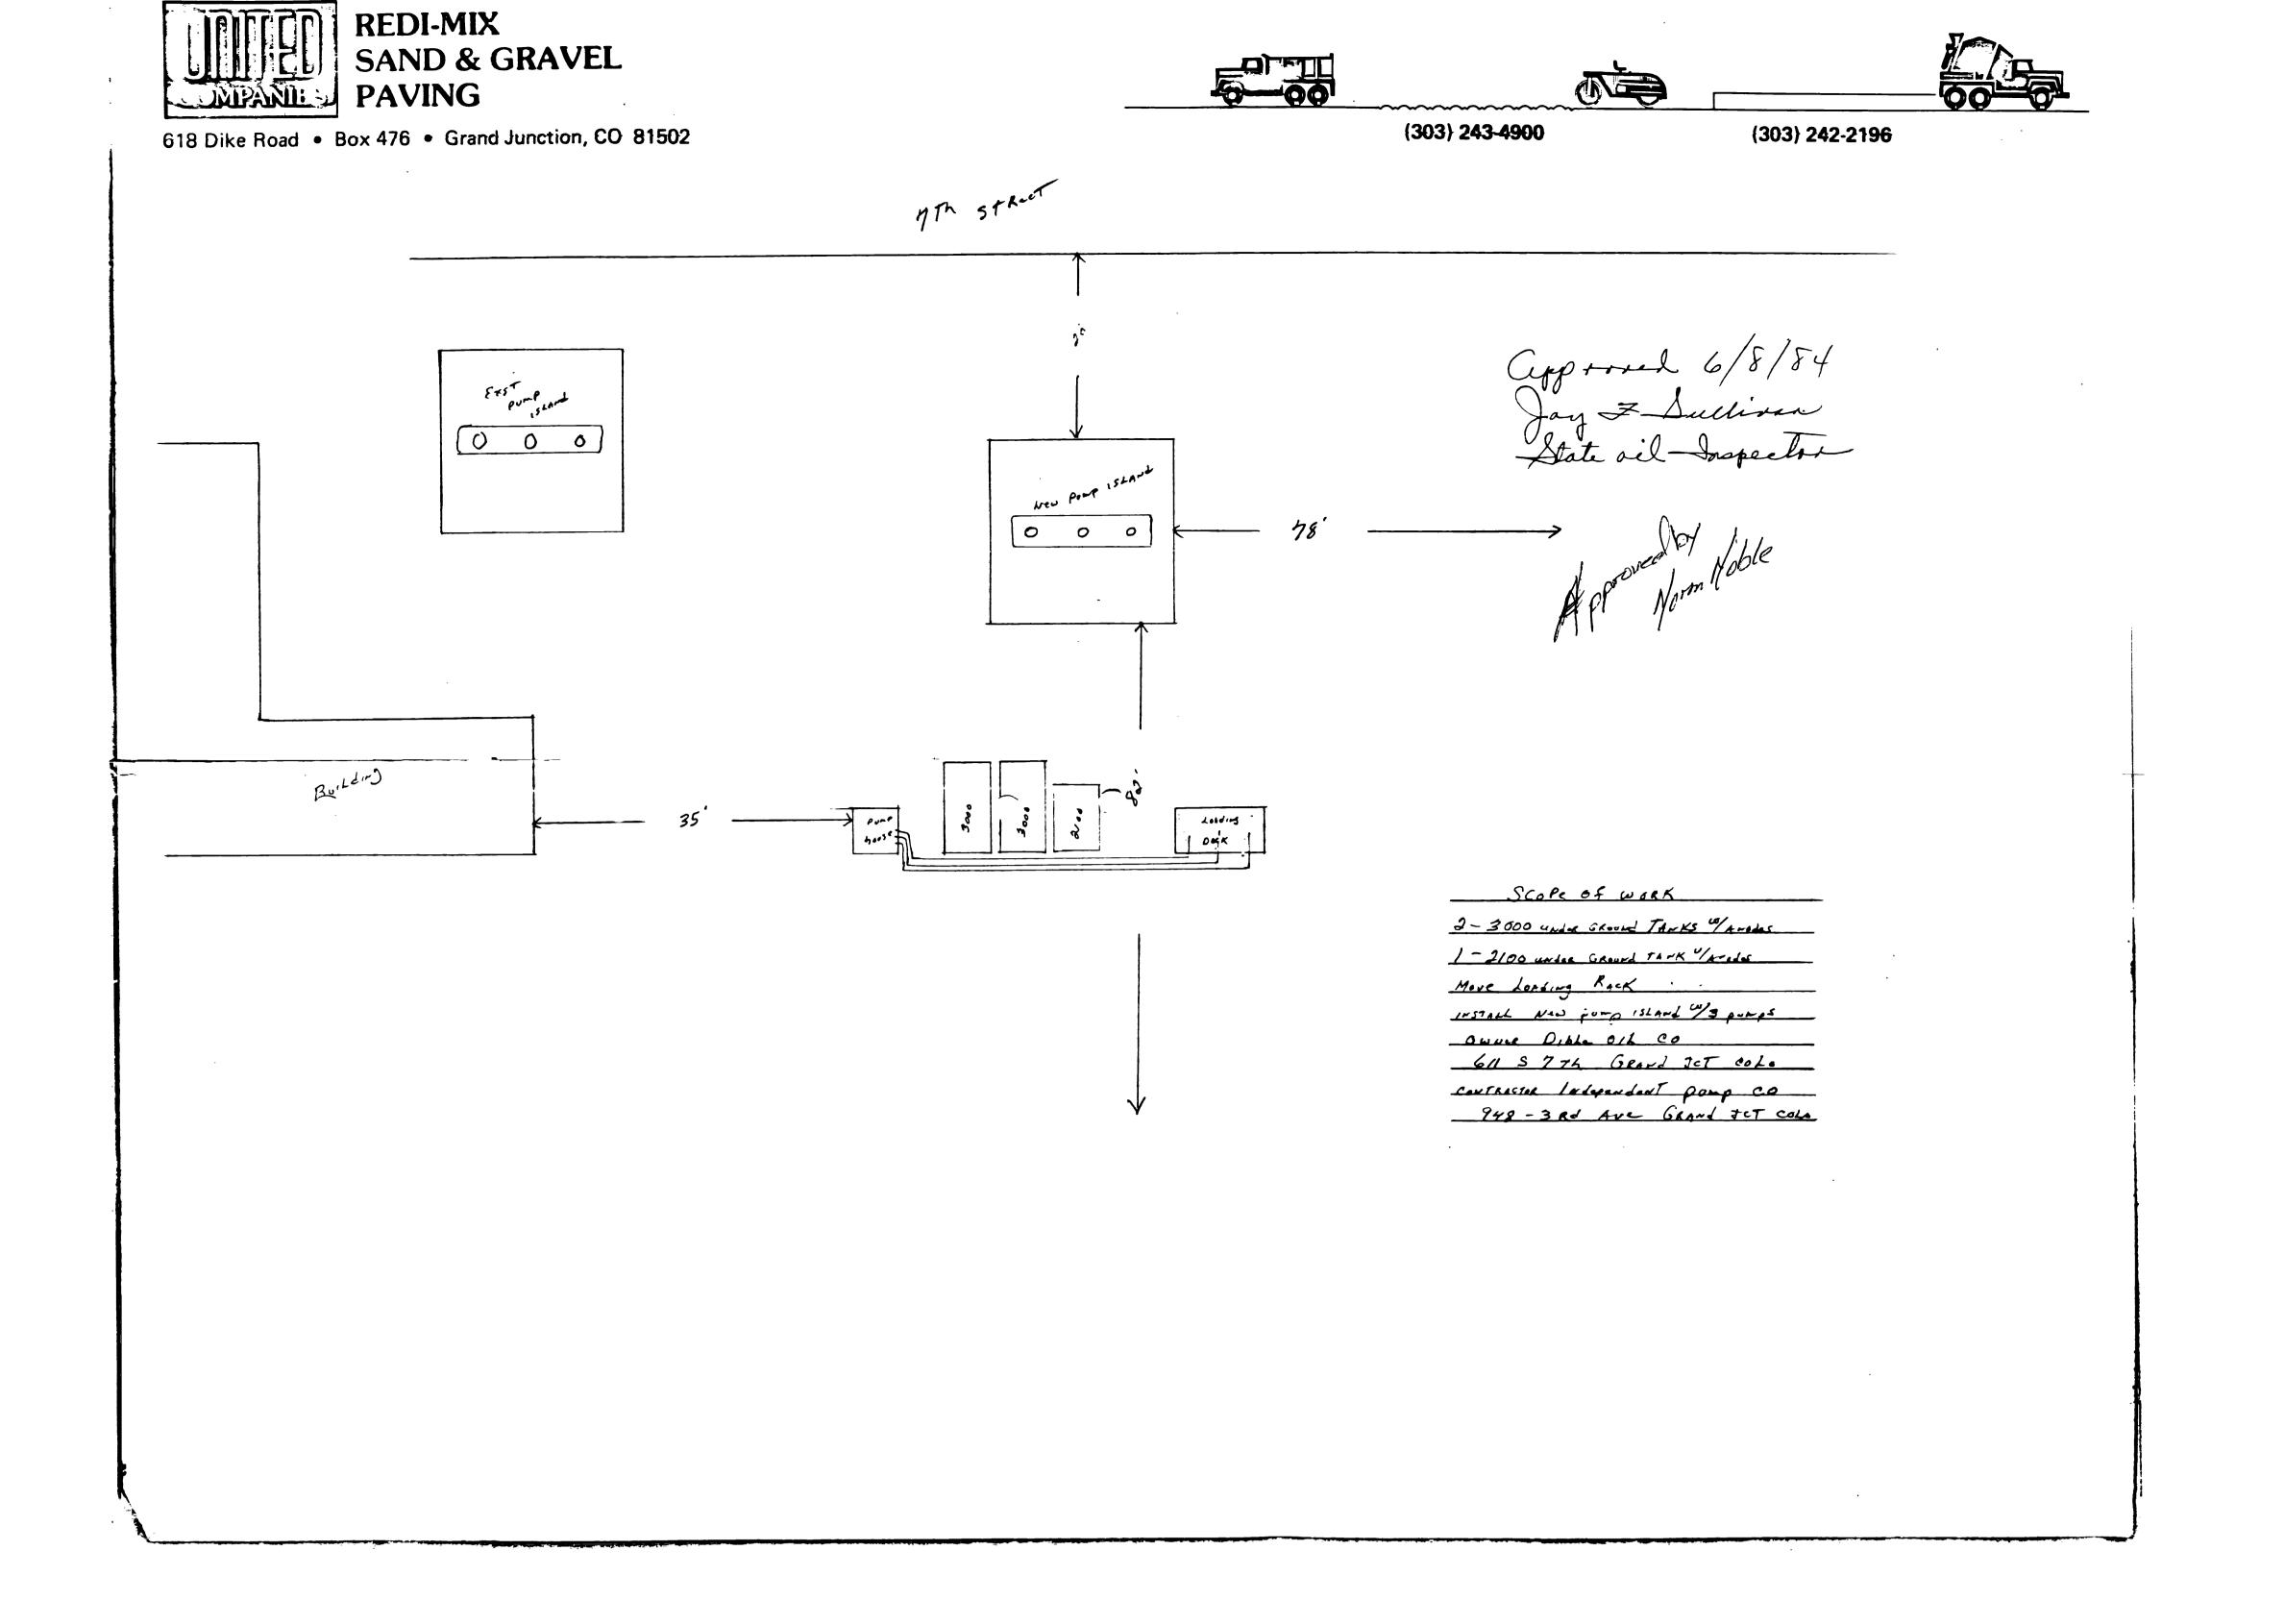

## APPLICATION FOR THE PLANNING CLEARANCE FOR A BUILDING PERMIT

| SUBMITTALS REQUIRED: (2) Plot Plans showing Par property lines, and all streets which abut the p                                                                             | king, Landscaping, Setbacks to all arcel: |
|------------------------------------------------------------------------------------------------------------------------------------------------------------------------------|-------------------------------------------|
| BLDG ADDRESS: 611 5. 7th STREET                                                                                                                                              | SQ FT OF BLDG:                            |
| - SUBDIVISION:                                                                                                                                                               | SQ FT OF LOT:                             |
| FILING # BLK # LOT #                                                                                                                                                         | NUMBER OF FAMILY UNITS:                   |
| TAX SCHEDULE NUMBER:                                                                                                                                                         | NUMBER OF BUILDINGS ON PARCEL             |
| 2945-231-00-003+004                                                                                                                                                          | BEFORE THIS PLANNED CONSTRUCTION          |
| PROPERTY OWNER: Jin DiBie Gir Ca                                                                                                                                             |                                           |
| ADDRESS: 611 South 7 If STREET                                                                                                                                               | USE OF ALL EXISTING BUILDINGS:            |
| PHONE: 242-2820                                                                                                                                                              | Wase house                                |
| DESCRIPTION OF WORK AND INTENDED USE:                                                                                                                                        |                                           |
| LASTALL 3 UNDERGLOUDO STEEL FLEE                                                                                                                                             |                                           |
| TANKS, ISLAND & 3 FUEL PUMPS                                                                                                                                                 |                                           |
| *************                                                                                                                                                                | •                                         |
| FOR OFFICE USE (                                                                                                                                                             | 5.1 <b>2</b> .                            |
| ZONE: Z-1                                                                                                                                                                    | FLOOD PLAIN: YES                          |
| SETBACKS: F / S O R O                                                                                                                                                        | GEOLOGIC HAZARD: YES                      |
| RIGHT OF WAY:                                                                                                                                                                | CENSUS TRACT NUMBER:                      |
| MANTHIM HETCHT.                                                                                                                                                              | SPECIAL CONDITIONS:                       |
| PARKING SPACES REQUIRED:                                                                                                                                                     | 01 E01/1E 00(101110(10))                  |
| LANDSCAPING/SCREENING:                                                                                                                                                       |                                           |
| 21.11000111 21107 0011021121101                                                                                                                                              |                                           |
|                                                                                                                                                                              |                                           |
| *****************                                                                                                                                                            | ***********                               |
| ANY MODIFICATION TO THIS APPROVED PLANNING CLEAR, THIS DEPARTMENT. THE STRUCTURE APPROVED BY THIS APPLICATION CANNOT OF OCCUPANCY (CO) IS ISSUED BY THE BUILDING DEPARTMENT. | T BE OCCUPIED UNTIL A CERTIFICATE         |
| Code). ANY LANDSCAPING REQUIRED BY THIS PERMIT SHALL BE CONDITION. THE REPLACEMENT OF ANY VEGETATION MATCONDITION SHALL BE REQUIRED.                                         |                                           |
| I HEREBY ACKNOWLEDGE THAT I HAVE READ THIS APPLICAGREE TO COMPLY WITH THE REQUIREMENTS ABOVE. FACTION.                                                                       |                                           |
|                                                                                                                                                                              | Junie Jacobs                              |
| DATE APPROVED: SIGNATURE                                                                                                                                                     |                                           |
| I POEVENDED + Tame Co.                                                                                                                                                       |                                           |
| AFFRUVED DI.                                                                                                                                                                 | 242-5433                                  |