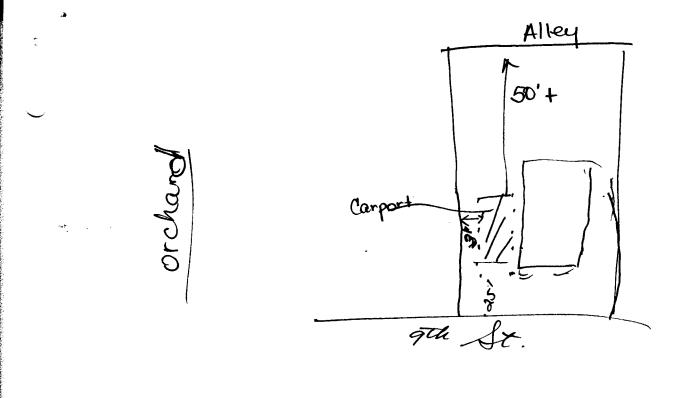

## APPLICATION FOR THE PLANNING CLEARANCE FOR A BUILDING PERMIT

SUBMITTALS REQUIRED: (2) Plot Plans showing Parking, Landscaping, Setbacks to all property lines, and all streets which abut the parcel:

| BLDG ADDRESS: 1931 N. 9 4                                                                            | SQ FT OF BLDG:                   |
|------------------------------------------------------------------------------------------------------|----------------------------------|
| SUBDIVISION:                                                                                         | SQ FT OF LOT: 2 4000             |
| FILING # BLK # LOT #                                                                                 | NUMBER OF FAMILY UNITS:          |
| TAX SCHEDULE NUMBER:                                                                                 | NUMBER OF BUILDINGS ON PARCEL    |
| 2945-111-07-012-6                                                                                    | BEFORE THIS PLANNED CONSTRUCTION |
| PROPERTY OWNER: T.W. Halmes                                                                          | 2                                |
| ADDRESS: 1931 11, 9th                                                                                | USE OF ALL EXISTING BUILDINGS:   |
| PHONE: 242 - 2339                                                                                    | <u>residence</u>                 |
| DESCRIPTION OF WORK AND INTENDED USE:                                                                |                                  |
| Rebuilt carport                                                                                      |                                  |
|                                                                                                      |                                  |
| \ ************************************                                                               | *********                        |
| FOR OFFICE USE ONLY                                                                                  |                                  |
| DECE                                                                                                 |                                  |
|                                                                                                      | FLOOD PLAIN: YES (NO)            |
| SETBACKS: F454 'S 5 R 15                                                                             | GEOLOGIC HAZARD: YES NO          |
| RIGHT OF WAY:                                                                                        | CENSUS TRACT NUMBER:             |
| MAXIMUM HEIGHT: 32'                                                                                  | SPECIAL CONDITIONS: A SIDE       |
| PARKING SPACES REQUIRED: <u>MARKING</u>                                                              | SETBACK MAY DE REDUKED           |
| LANDSCAPING/SCREENING:                                                                               | to 3 From prop line-             |
| Min teont SET BACK 20 team                                                                           | AMUST REMAIN OPEN.               |
| PROPERTY LINE                                                                                        | CARPORT                          |
| ***************************************                                                              |                                  |
| ANY MODIFICATION TO THIS APPROVED PLANNING CLEARANCE MUST BE APPROVED IN WRITING BY THIS DEPARTMENT. |                                  |
| THE STRUCTURE APPROVED BY THIS APPLICATION CANNOT BE OCCUPIED UNTIL A CERTIFICATE                    |                                  |
| OF OCCUPANCY (CO) IS ISSUED BY THE BUILDING DEPARTMENT (Section 307, Uniform Building                |                                  |
| Code).<br>ANY LANDSCAPING REQUIRED BY THIS PERMIT SHALL BE MAINTAINED IN AN ACCEPTABLE AND HEALTHY   |                                  |
| CONDITION. THE REPLACEMENT OF ANY VEGETATION MATERIALS THAT DIE OR ARE IN AN UNHEALTHY               |                                  |
| CONDITION SHALL BE REQUIRED.                                                                         |                                  |
| I HEREBY ACKNOWLEDGE THAT I HAVE READ THIS APPLIC                                                    |                                  |