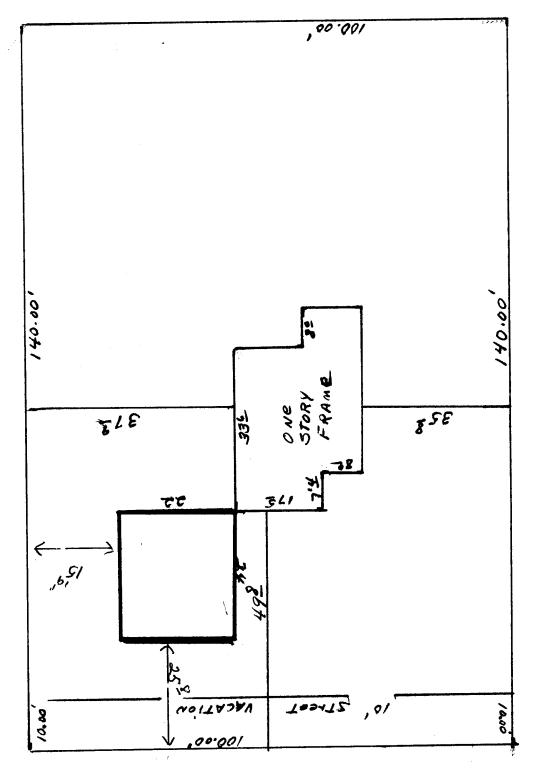

## APPLICATION FOR THE PLANNING CLEARANCE FOR A BUILDING PERMIT

| SUBMITTALS REQUIRED: (2) Plot Plans showing Parking, Landscaping, Setbacks to all property lines, and all streets which abut the parcel:                                       |                                       |
|--------------------------------------------------------------------------------------------------------------------------------------------------------------------------------|---------------------------------------|
| BLDG ADDRESS: 2026 NO. 9th                                                                                                                                                     | SQ FT OF BLDG: 528                    |
| SUBDIVISION: College Sub-Division                                                                                                                                              | SQ FT OF LOT: /f/000                  |
| FILING # 1/24 BLK # C LOT # 7                                                                                                                                                  | NUMBER OF FAMILY UNITS:               |
| TAX SCHEDULE NUMBER:                                                                                                                                                           | NUMBER OF BUILDINGS ON PARCEL         |
| 2945-111-08-012                                                                                                                                                                | BEFORE THIS PLANNED CONSTRUCTION      |
| PROPERTY OWNER: Lloyd Radriquez                                                                                                                                                | ONE STORY FRAME HOUSE                 |
| ADDRESS: 2/29 NO Th                                                                                                                                                            | USE OF ALL EXISTING BUILDINGS:        |
| PHONE: 245-2618                                                                                                                                                                |                                       |
| DESCRIPTION OF WORK AND INTENDED USE:                                                                                                                                          |                                       |
| ONE STORY FRAME                                                                                                                                                                |                                       |
| TWO CAR GARAGE                                                                                                                                                                 |                                       |
| **********************                                                                                                                                                         |                                       |
| FOR OFFICE USE ONLY                                                                                                                                                            |                                       |
| ****************                                                                                                                                                               | **********                            |
| ZONE: KSFS                                                                                                                                                                     | FLOOD PLAIN: YES NO                   |
| SETBACKS: F 20 S 5/5 R 15                                                                                                                                                      | GEOLOGIC HAZARD: YES                  |
| RIGHT OF WAY:                                                                                                                                                                  | CENSUS TRACT NUMBER: 5                |
| MAXIMUM HEIGHT:                                                                                                                                                                | SPECIAL CONDITIONS: TZ-47             |
| PARKING SPACES REQUIRED:                                                                                                                                                       |                                       |
| LANDSCAPING/SCREENING:                                                                                                                                                         |                                       |
|                                                                                                                                                                                |                                       |
|                                                                                                                                                                                |                                       |
| ************************                                                                                                                                                       |                                       |
| ANY MODIFICATION TO THIS APPROVED PLANNING CLEARANCE MUST BE APPROVED IN WRITING BY                                                                                            |                                       |
| THIS DEPARTMENT.                                                                                                                                                               |                                       |
| THE STRUCTURE APPROVED BY THIS APPLICATION CANNOT BE OCCUPIED UNTIL A CERTIFICATE OF OCCUPANCY (CO) IS ISSUED BY THE BUILDING DEPARTMENT (Section 307, Uniform Building Code). |                                       |
| ANY LANDSCAPING REQUIRED BY THIS PERMIT SHALL BE MAINTAINED IN AN ACCEPTABLE AND HEALTHY                                                                                       |                                       |
| CONDITION. THE REPLACEMENT OF ANY VEGETATION MATER CONDITION SHALL BE REQUIRED.                                                                                                | RIALS THAT DIE OR ARE IN AN UNHEALTHY |
| CONDITION STALE BE REQUIRED.                                                                                                                                                   |                                       |
| I HEREBY ACKNOWLEDGE THAT I HAVE READ THIS APPLICAT<br>AGREE TO COMPLY WITH THE REQUIREMENTS ABOVE. FAILU<br>ACTION.                                                           |                                       |
| (                                                                                                                                                                              |                                       |
| 10 / SIGNATURE PORTUGE                                                                                                                                                         |                                       |
| DATE APPROVED: 22/34                                                                                                                                                           | promatorse /                          |
| APPROVED BY:                                                                                                                                                                   |                                       |