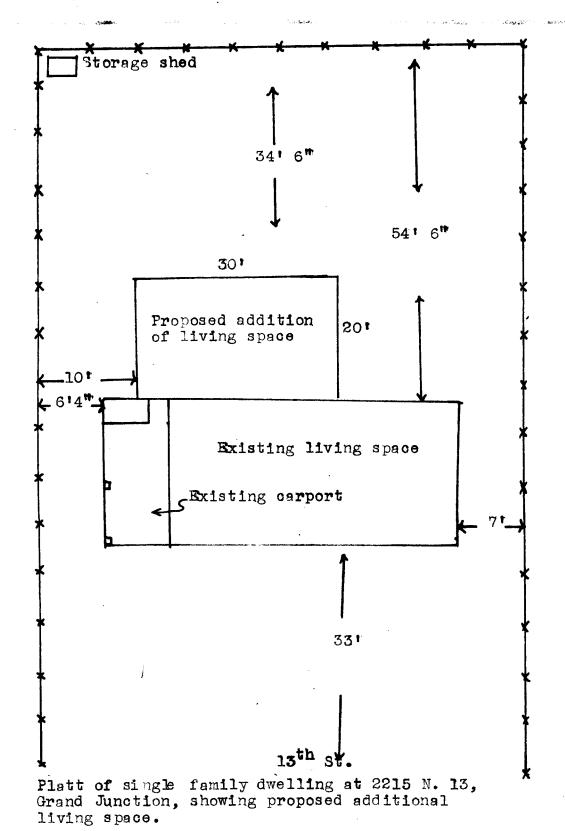

## APPLICATION FOR THE PLANNING CLEARANCE FOR A BUILDING PERMIT

| SUBMITTALS REQUIRED: (2) Plot Plans showing Parking, Landscaping, Setbacks to all property lines, and all streets which abut the parcel:                                        |                                                                              |
|---------------------------------------------------------------------------------------------------------------------------------------------------------------------------------|------------------------------------------------------------------------------|
| BLDG ADDRESS: 2215 N. 13                                                                                                                                                        | Present-1140<br>SQ FT OF BLDG: Proposed-1740                                 |
| SUBDIVISION:                                                                                                                                                                    | SQ FT OF LOT: 7665                                                           |
| FILING # BLK # 5 LOT # 15                                                                                                                                                       | NUMBER OF FAMILY UNITS: 1                                                    |
| TAX SCHEDULE NUMBER:                                                                                                                                                            | NUMBER OF BUILDINGS ON PARCEL                                                |
| 2945-122-00-126                                                                                                                                                                 | BEFORE THIS PLANNED CONSTRUCTION One house plus small metal                  |
| PROPERTY OWNER: Mr. & Mrs. Philip Born                                                                                                                                          | storage shed.                                                                |
| ADDRESS: 2215 N. 13, Grand Junction                                                                                                                                             | USE OF ALL EXISTING BUILDINGS:                                               |
| PHONE: 243-8643                                                                                                                                                                 | Living & storage                                                             |
| DESCRIPTION OF WORK AND INTENDED USE:                                                                                                                                           |                                                                              |
| Addition of family room-den on                                                                                                                                                  |                                                                              |
| west side of house.                                                                                                                                                             |                                                                              |
| **************************************                                                                                                                                          |                                                                              |
| **************************                                                                                                                                                      |                                                                              |
| LONE: RMF-6H                                                                                                                                                                    | FLOOD PLAIN: YES NO                                                          |
| SETBACKS: \$ 454 S 10' R 20'                                                                                                                                                    | GEOLOGIC HAZARD: YES (NO)                                                    |
| RIGHT OF WAY:                                                                                                                                                                   | CENSUS TRACT NUMBER:                                                         |
| MAXIMUM HEIGHT: $3(c)$                                                                                                                                                          | SPECIAL CONDITIONS:                                                          |
| PARKING SPACES REQUIRED: 1) 12                                                                                                                                                  | *MIN FRONT SETBACK                                                           |
| LANDSCAPING/SCREENING:                                                                                                                                                          | 20' From prop. LINE                                                          |
| TILLS SIT COUNTY FOR NOT IN CLUBE CONDING                                                                                                                                       |                                                                              |
| **************************************                                                                                                                                          |                                                                              |
| ANY MODIFICATION TO THIS APPROVED PLANNING CLEARANCE MUST BE APPROVED IN WRITING BY                                                                                             |                                                                              |
| THIS DEPARTMENT.                                                                                                                                                                |                                                                              |
| THE STRUCTURE APPROVED BY THIS APPLICATION CANNOT BE OCCUPIED UNTIL A CERTIFICATE $C$ of OCCUPANCY (CO) IS ISSUED BY THE BUILDING DEPARTMENT (Section 307, Uniform Building $A$ |                                                                              |
| Code). ANY LANDSCAPING REQUIRED BY THIS PERMIT SHALL BE M CONDITION. THE REPLACEMENT OF ANY VEGETATION MATE CONDITION SHALL BE REQUIRED.                                        | AINTAINED IN AN ACCEPTABLE AND HEALTHY RIALS THAT DIE OR ARE IN AN UNHEALTHY |
| I HEREBY ACKNOWLEDGE THAT I HAVE READ THIS APPLICA AGREE TO COMPLY WITH THE REQUIREMENTS ABOVE. FAIL ACTION.                                                                    |                                                                              |
|                                                                                                                                                                                 | Ilio I RA                                                                    |
| 1 11011                                                                                                                                                                         | SIGNATURE                                                                    |
| DATE APPROVED:                                                                                                                                                                  | 243-8643                                                                     |
| APPROVED BY:                                                                                                                                                                    |                                                                              |