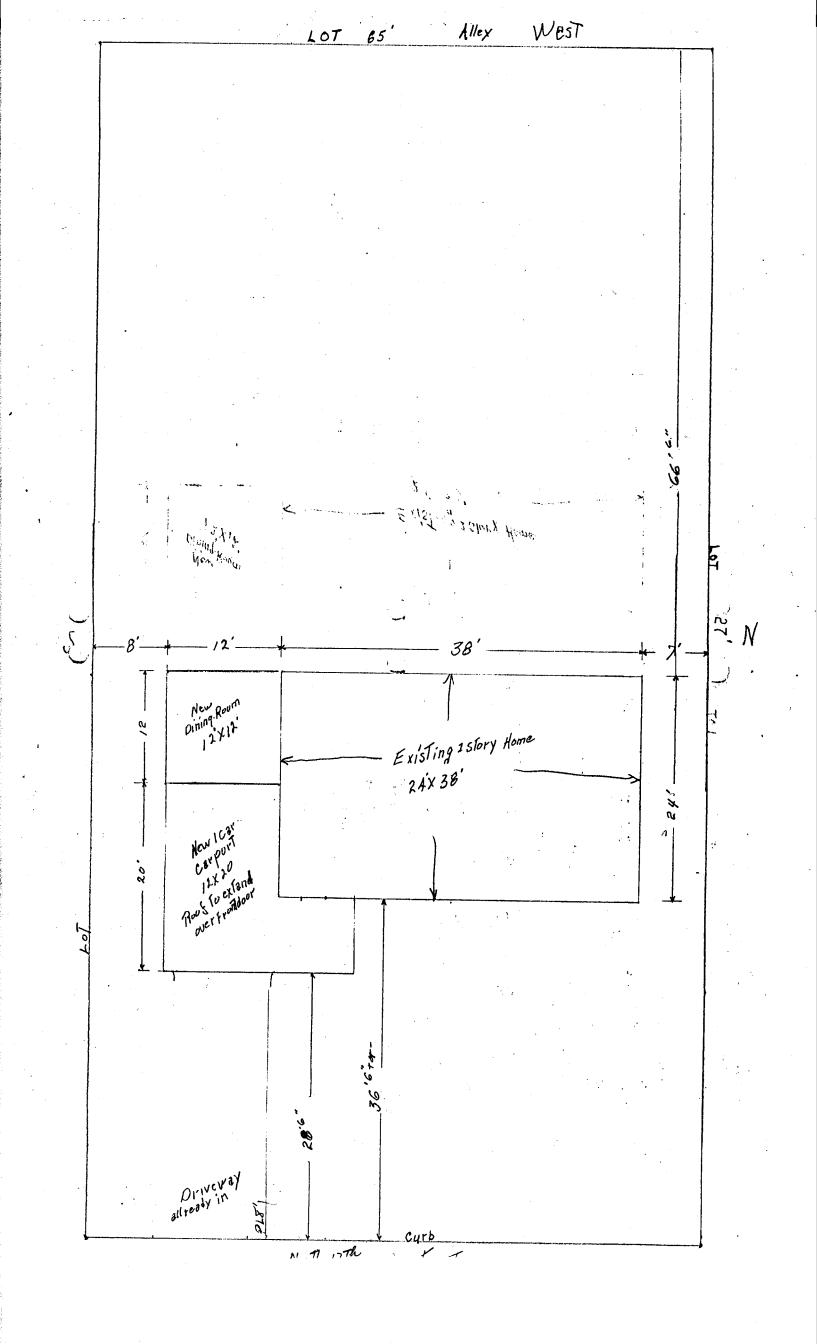

| APPLICATION FOR THE PLANNING CLEARA                                                              | NCE FOR A BUILDING PERMIT                                         |
|--------------------------------------------------------------------------------------------------|-------------------------------------------------------------------|
| SUBMITTALS REQUIRED: (2) Plot Plans showing Par property lines, and all streets which abut the p | king, Landscaping, Setbacks to all arcel:                         |
| BLDG ADDRESS: 1363 Nth 17th                                                                      | SQ FT OF BLDG: 144                                                |
| SUBDIVISION: Park Place Heighte                                                                  | SQ FT OF LOT: 8,255                                               |
| FILING # BLK # LOT #                                                                             | NUMBER OF FAMILY UNITS:                                           |
| TAX SCHEDULE NUMBER:<br>7945-123-24-012-7                                                        | NUMBER OF BUILDINGS ON PARCEL<br>BEFORE THIS PLANNED CONSTRUCTION |
| PROPERTY OWNER: Mrs. Harry Neil                                                                  |                                                                   |
| ADDRESS: 1363 N/th - 19th                                                                        | USE OF ALL EXISTING BUILDINGS:                                    |
| PHONE: (303)243-0588                                                                             | frome (Family)                                                    |
| DESCRIPTION OF WORK AND INTENDED USE:                                                            |                                                                   |
| Add on DININGROOM, ONE CAR CARport AND WOOD                                                      |                                                                   |
| PECK - ON Front entry with ROOF.                                                                 |                                                                   |
| **************************************                                                           | **************************************                            |
| FOR OFFICE USE                                                                                   | JNL 1<br>************************************                     |
| ZONE: RSF8                                                                                       | FLOOD PLAIN: YES NO                                               |
| SETBACKS: F <u>2P</u> S <u>5/5</u> R <u>15</u>                                                   | GEOLOGIC HAZARD: YES 🔞                                            |
| RIGHT OF WAY:                                                                                    | CENSUS TRACT NUMBER:6                                             |
| MAXIMUM HEIGHT:                                                                                  | SPECIAL CONDITIONS: 72-31                                         |
| PARKING SPACES REQUIRED:                                                                         |                                                                   |
| LANDSCAPING/SCREENING:                                                                           |                                                                   |
|                                                                                                  |                                                                   |
|                                                                                                  | ·····                                                             |
| ***************************************                                                          | ******                                                            |