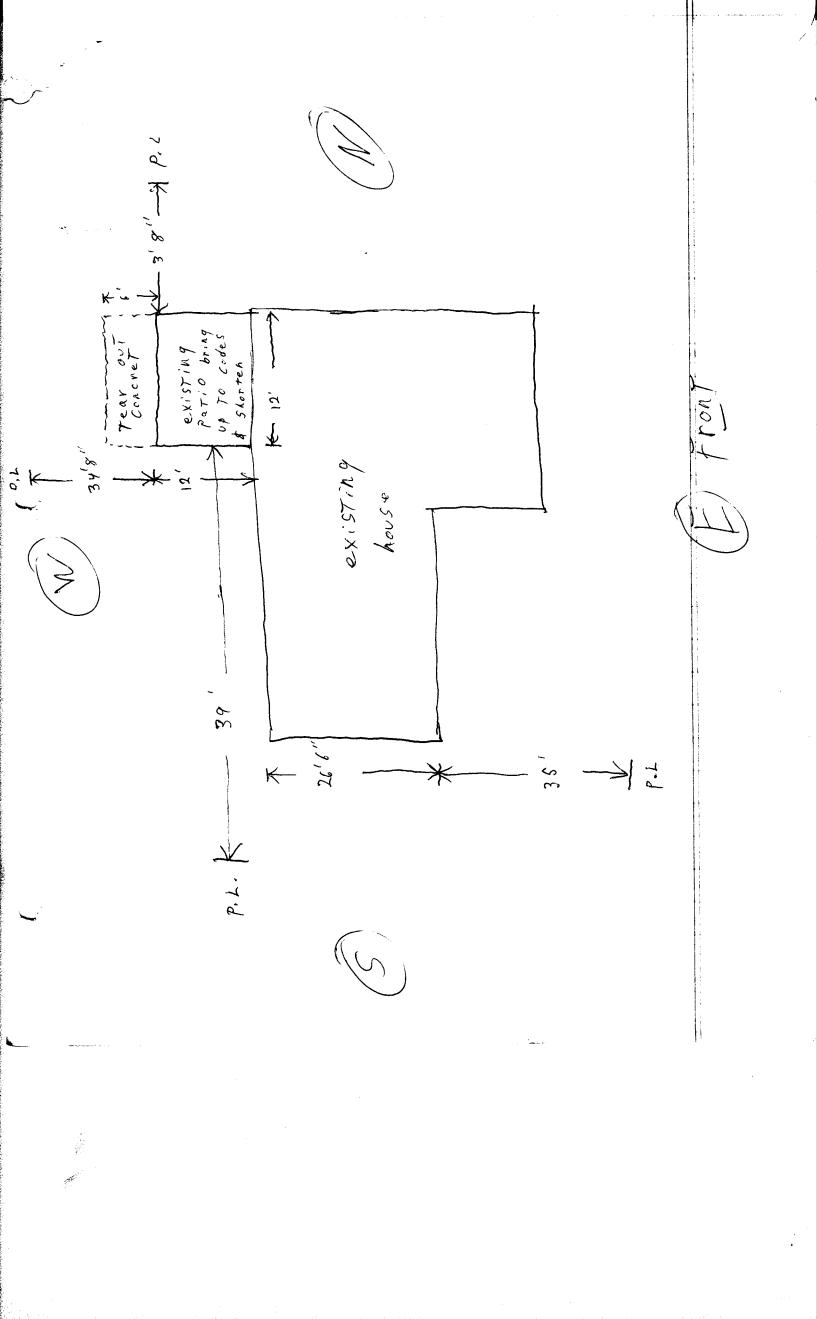

| BLDG ADDRESS:                       | 1715 n+        | h Bth            | SQ FT OF B                              | LDG: <u>/</u> | 479             |
|-------------------------------------|----------------|------------------|-----------------------------------------|---------------|-----------------|
| SUBDIVISION:                        |                |                  | SQ FT OF L                              | от: <u> </u>  | 995             |
| FILING #                            | BLK # <u>3</u> | LOT # <u>2 0</u> | NUMBER OF                               | FAMILY UNI    | TS: /           |
| TAX SCHEDULE NU                     | MBER:          |                  | NUMBER OF                               |               | ••••            |
| 2945-12                             | 3-08-0         | 08-0             | BEFORE THI                              | S PLANNED     | CONSTRUCTION    |
| PROPERTY OWNER:                     | AZall          | Chase.           | <u>.,</u>                               | /             |                 |
| ADDRESS: 17/                        | S NHK          | 18+h             | USE OF ALL                              |               | BUILDINGS:      |
| PHONE: 243                          | 1216           |                  | L                                       | eaving-       | quarters        |
| DESCRIPTION OF                      | WORK AND INTEN | IDED USE:        |                                         |               |                 |
| Repair exis                         | Tilly Gatepot  | <u>+T TO</u>     |                                         | · /·          |                 |
| building Cog                        | les. Tear F    | iberglass root   | and replace wi                          | Th CUX        | plywo           |
| *****                               | ******         | *****            | ,                                       | *******       | *****           |
| ****                                | ****           | FOR OFFICE       | USE ONLY<br>******************          | ******        | ****            |
| 7015. 1/6                           | ( d            |                  |                                         |               |                 |
|                                     | F-X            |                  | FLOOD PLAI                              |               | $\mathbf{i}$    |
| SETBACKS: F 20                      |                | r <u>15'</u>     | GEOLOGIC H                              |               | YES NO          |
| RIGHT OF WAY:                       | 271            |                  | CENSUS TRA                              |               |                 |
| MAXIMUM HEIGHT:                     | <u> </u>       |                  | SPECIAL CO                              |               | MUST            |
| PARKING SPACES                      | •              | Alla             | TEMAIN                                  | OPEN          | And             |
| LANDSCAPING/SCR                     | EENING:        | <u>N JA</u>      | + uncove                                | 03115         |                 |
| - <u></u>                           |                |                  | "ACCESSO                                | ory se        | TBACKS-         |
|                                     |                |                  | 3' Sip                                  |               |                 |
|                                     |                |                  | *****                                   |               |                 |
| ANY MODIFICATION<br>THIS DEPARTMENT |                | OVED PLANNING (  | LEARANCE MUST BE A                      | PPROVED IN    | WRITING BY      |
| THE STRUCTURE A                     | PPROVED BY THI |                  | ANNOT BE OCCUPIED                       |               |                 |
| OF OCCUPANCY (CO<br>Code).          | D) IS ISSUED B | BY THE BUILDING  | DEPARTMENT (Section                     | n 307, Uni    | form Building   |
| ANY LANDSCAPING                     |                |                  | L BE MAINTAINED IN                      |               |                 |
| CONDITION. THE CONDITION SHALL      |                | OF ANY VEGETATIO | IN MATERIALS THAT D                     | IE OR ARE     | IN AN UNHEALTHY |
|                                     | ·              |                  |                                         |               |                 |
| I HEREBY ACKNOW                     | LEDGE THAT I H | AVE READ THIS A  | APPLICATION AND THE<br>FAILURE TO COMPL | ABOVE IS      | CORRECT AND I   |
| ACTION.                             | MATH THE NEQU  | THERE ADOVE.     |                                         |               | OULT IN LEANE   |
|                                     |                |                  | lake to                                 | Alleno        | _ <del></del>   |
|                                     |                |                  | SIGNATURE                               | may           | <u></u> _       |