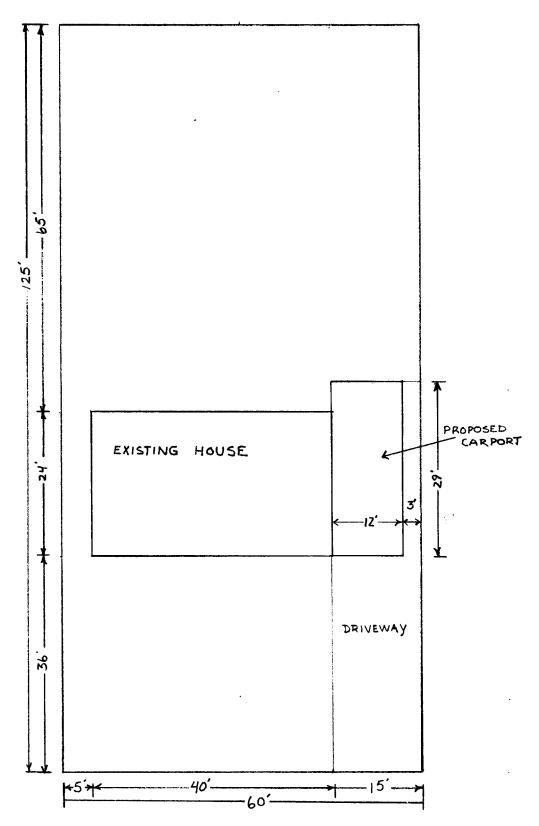

City County

## APPLICATION FOR THE PLANNING CLEARANCE FOR A BUILDING PERMIT

| _SUBMITTALS REQUIRED: (2) Plot Plans showing Parking, Landscaping, Setbacks to all property lines, and all streets which abut the parcel: |                                        |
|-------------------------------------------------------------------------------------------------------------------------------------------|----------------------------------------|
| BLDG ADDRESS: 2/34/7.2/00                                                                                                                 | SQ FT OF BLDG: 400                     |
| SUBDIVISION: Summed Park America                                                                                                          | SQ FT OF LOT: X 125                    |
| FILING # BLK A LOT # 26                                                                                                                   | NUMBER OF FAMILY UNITS:                |
| TAX SCHEDULE NUMBER:                                                                                                                      | NUMBER OF BUILDINGS ON PARCEL          |
| 12945-121-18-012                                                                                                                          | BEFORE THIS PLANNED CONSTRUCTION       |
| PROPERTY OWNER: Ruth Many Sundale                                                                                                         |                                        |
| ADDRESS: 21349.21 St                                                                                                                      | USE OF ALL EXISTING BUILDINGS:         |
| PHONE: 242-6813                                                                                                                           | Home                                   |
| DESCRIPTION OF WORK AND INTENDED USE:                                                                                                     |                                        |
| Single Carport                                                                                                                            |                                        |
|                                                                                                                                           |                                        |
| *************                                                                                                                             | *********                              |
| FOR OFFICE USE O                                                                                                                          |                                        |
| 0.5.6.6                                                                                                                                   |                                        |
| 70NE: (5-8                                                                                                                                | FLOOD PLAIN: YES NO                    |
| SETBACKS: F 464 S 5 R 15                                                                                                                  | GEOLOGIC HAZARD: YES (NO)              |
| RIGHT OF WAY:                                                                                                                             | CENSUS TRACT NUMBER: 4                 |
| MAXIMUM HEIGHT: 32                                                                                                                        | SPECIAL CONDITIONS: CAPPORT            |
| PARKING SPACES REQUIRED: n/A                                                                                                              | MUST REMAIN OPEN-                      |
| LANDSCAPING/SCREENING:                                                                                                                    | MAY EXTENDINTOSIDE SET                 |
|                                                                                                                                           | AT NO CLOSER THAN 3 to                 |
|                                                                                                                                           | 20 PERTY LINE                          |
| ***********************                                                                                                                   |                                        |
| ANY MODIFICATION TO THIS APPROVED PLANNING CLEARANCE MUST BE APPROVED IN WRITING BY THIS DEPARTMENT.                                      |                                        |
| THE STRUCTURE APPROVED BY THIS APPLICATION CANNOT OF OCCUPANCY (CO) IS ISSUED BY THE BUILDING DEPAR                                       |                                        |
| Code). ANY LANDSCAPING REQUIRED BY THIS PERMIT SHALL BE                                                                                   |                                        |
| CONDITION. THE REPLACEMENT OF ANY VEGETATION MAT CONDITION SHALL BE REQUIRED.                                                             | ERIALS THAT DIE OR ARE IN AN UNHEALTHY |
| CONDITION SHALL BE REQUIRED.                                                                                                              |                                        |
| I HEREBY ACKNOWLEDGE THAT I HAVE READ THIS APPLIC AGREE TO COMPLY WITH THE REQUIREMENTS ABOVE. FAI ACTION.                                |                                        |
|                                                                                                                                           | Jan Duell                              |
| \\\\\\\\\\\\\\\\\\\\\\\\\\\\\\\\\\\\\\                                                                                                    | ary dusdale<br>SIGNATURE               |
|                                                                                                                                           |                                        |
| APPROVED BY: (She Horse)                                                                                                                  | -                                      |

DUGDALE RESIDENCE 2134 N 21 st SUNGOLD PARK ANNEX