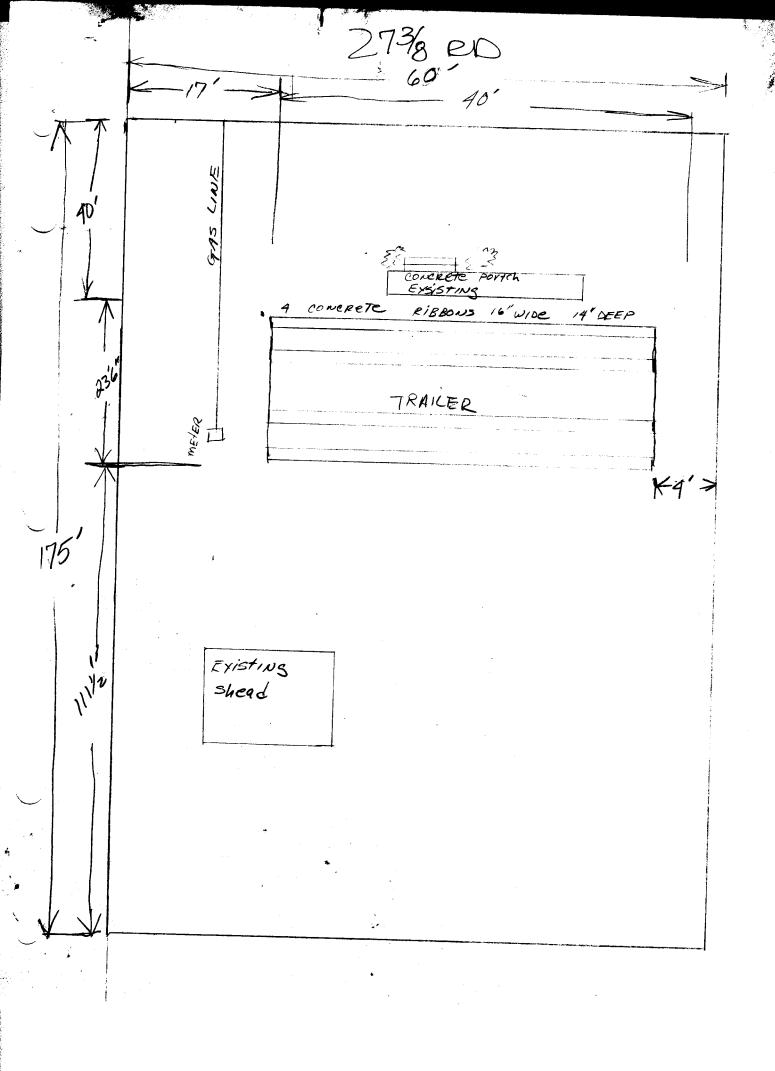

## APPLICATION FOR THE PLANNING CLEARANCE FOR A BUILDING PERMIT

| SUBMITTALS REQUIRED: (2) Plot Plans showing Parkin property lines, and all streets which abut the parc                                                                         |                                                                               |
|--------------------------------------------------------------------------------------------------------------------------------------------------------------------------------|-------------------------------------------------------------------------------|
| BLDG ADDRESS: 287/2 27 3/8 Rd                                                                                                                                                  | SQ FT OF BLDG:                                                                |
| SUBDIVISION: Noun                                                                                                                                                              | SQ FT OF LOT: 175 x 60                                                        |
| FILING # BLK # LOT #                                                                                                                                                           | NUMBER OF FAMILY UNITS:/_                                                     |
| TAX SCHEDULE NUMBER: 2945-252-00-071                                                                                                                                           | NUMBER OF BUILDINGS ON PARCEL<br>BEFORE THIS PLANNED CONSTRUCTION             |
| ADDRESS: 148 DICHARD AVE COLEMAN.                                                                                                                                              | USE OF ALL EXISTING BUILDINGS:                                                |
| PHONE: 245-4710                                                                                                                                                                | Vient Control Vient                                                           |
| DESCRIPTION OF WORK AND INTENDED USE:                                                                                                                                          |                                                                               |
| W GRADE AND REPLACE EXISTING                                                                                                                                                   | TRAILER                                                                       |
| *****************                                                                                                                                                              |                                                                               |
| FOR OFFICE USE ONLY                                                                                                                                                            |                                                                               |
| ***************                                                                                                                                                                | ***********                                                                   |
| ONE: (SF-8)                                                                                                                                                                    | FLOOD PLAIN: YES NO                                                           |
| SETBACKS: F 25' S55' R 15'                                                                                                                                                     | GEOLOGIC HAZARD: YES NO                                                       |
| RIGHT OF WAY: 50'                                                                                                                                                              | CENSUS TRACT NUMBER: 13                                                       |
| MAXIMUM HEIGHT: 32'                                                                                                                                                            | SPECIAL CONDITIONS:                                                           |
| PARKING SPACES REQUIRED: 1/A                                                                                                                                                   |                                                                               |
| LANDSCAPING/SCREENING: n/A                                                                                                                                                     |                                                                               |
|                                                                                                                                                                                |                                                                               |
|                                                                                                                                                                                |                                                                               |
| ***************                                                                                                                                                                | ***********                                                                   |
| ANY MODIFICATION TO THIS APPROVED PLANNING CLEARANCE MUST BE APPROVED IN WRITING BY THIS DEPARTMENT.                                                                           |                                                                               |
| THE STRUCTURE APPROVED BY THIS APPLICATION CANNOT BE OCCUPIED UNTIL A CERTIFICATE OF OCCUPANCY (CO) IS ISSUED BY THE BUILDING DEPARTMENT (Section 307, Uniform Building Code). |                                                                               |
| ANY LANDSCAPING REQUIRED BY THIS PERMIT SHALL BE MA CONDITION. THE REPLACEMENT OF ANY VEGETATION MATER CONDITION SHALL BE REQUIRED.                                            | INTAINED IN AN ACCEPTABLE AND HEALTHY<br>IALS THAT DIE OR ARE IN AN UNHEALTHY |
| I HEREBY ACKNOWLEDGE THAT I HAVE READ THIS APPLICAT AGREE TO COMPLY WITH THE REQUIREMENTS ABOVE. FAILU ACTION.                                                                 |                                                                               |
|                                                                                                                                                                                | S/ polymen -                                                                  |
| DATE ADDROVED. 2/17/61                                                                                                                                                         | SZIGNÁ PÚRE                                                                   |
| DATE APPROVED: 717/84                                                                                                                                                          |                                                                               |
| APPROVED BY:                                                                                                                                                                   |                                                                               |